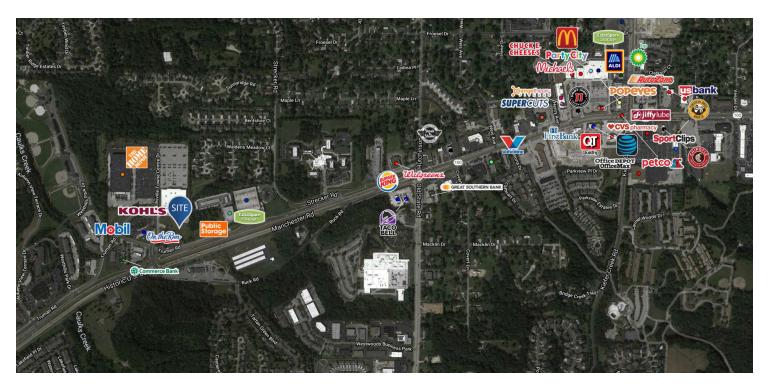

### **PROPERTY HIGHLIGHTS**

- ±1.43 AC available
- Signalized intersection
- Commercial zoning
- Neighbors include The Home Depot, Kohl's, Commerce Bank, Public Storage, On The Run, Mobil, and Extra Space Storage
- Area retailers include Walgreens, CVS Pharmacy, Office Depot, Michaels, Party City, Aldi, Petco, AutoZone, and more