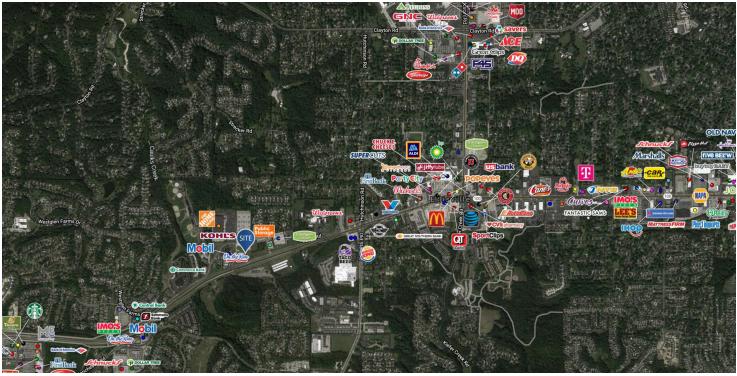

### **PROPERTY HIGHLIGHTS**

- ±1.43 AC available
- Signalized intersection
- Commercial zoning
- Neighbors include The Home Depot, Kohl's, Commerce Bank, Public Storage, On The Run, Mobil, and Extra Space Storage
- Area retailers include Walgreens, CVS Pharmacy, Office Depot, Michaels, Party City, Aldi, Petco, AutoZone, and more

# **Location Maps**

**KEITH VALENTINE** 

678.718.1882 KValentine@retail-pa.com TOM EGAN 314.378.6083 tegan@boudoures.com

Retail Property Advisors // 678.718.1880 // 2100 RiverEdge Pkwy. // Suite 1050, Atlanta, GA 30328 // Retail-PA.com
ATLANTA // TAMPA // PASADENA, CA // AUBURN // SARASOTA // BALTIMORE