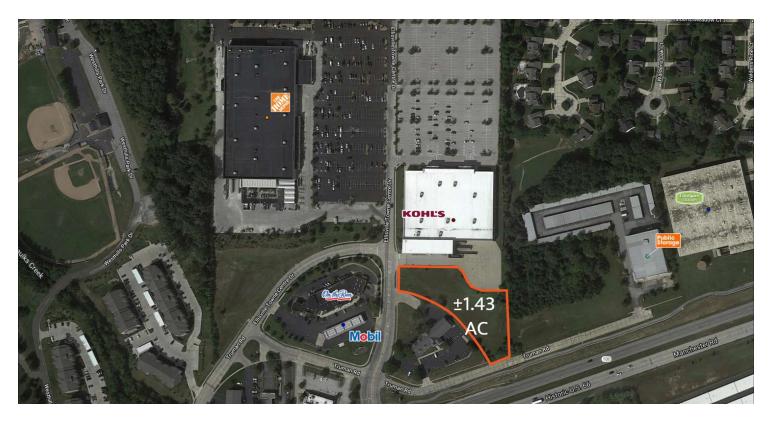

### **PROPERTY HIGHLIGHTS**

- ±1.43 AC available
- Signalized intersection
- Commercial zoning
- Neighbors include The Home Depot, Kohl's, Commerce Bank, Public Storage, On The Run, Mobil, and Extra Space Storage
- Area retailers include Walgreens, CVS Pharmacy, Office Depot, Michaels, Party City, Aldi, Petco, AutoZone, and more