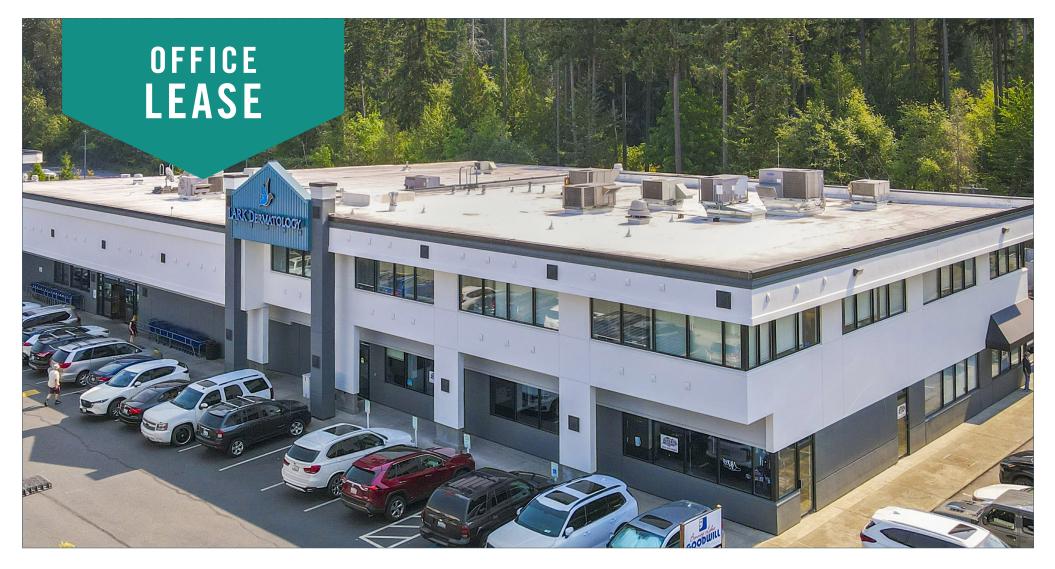

# **BONNEY LAKE VILLAGE SHOPPING CENTER**

### 21135 - 21137 State Route 410 E | Bonney Lake, WA

# **OFFICE SPACE AVAILABLE**

1,639 SF Available \$20.00/SF, NNN