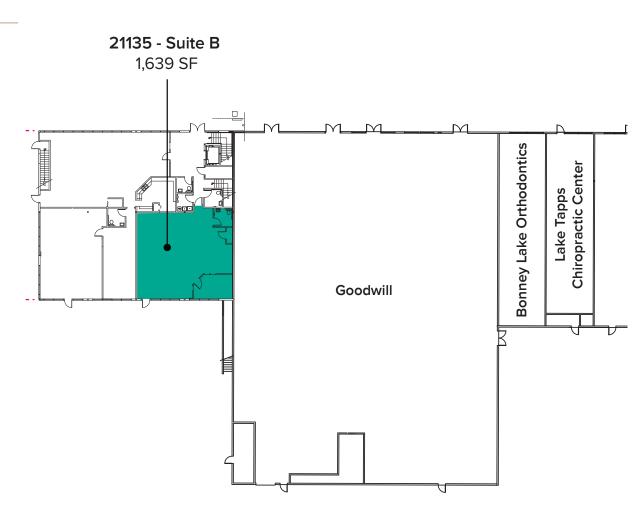

# FIRST FLOOR PLAN

#### SUITE 21135 - B FEATURES

- Available with 30 Days' Notice
- 1,639 SF
- \$20.00/SF, NNN
- 1 Private Office
- Open Work Area
- In-Suite and Common Area Restrooms
- Direct and Lobby Entrances