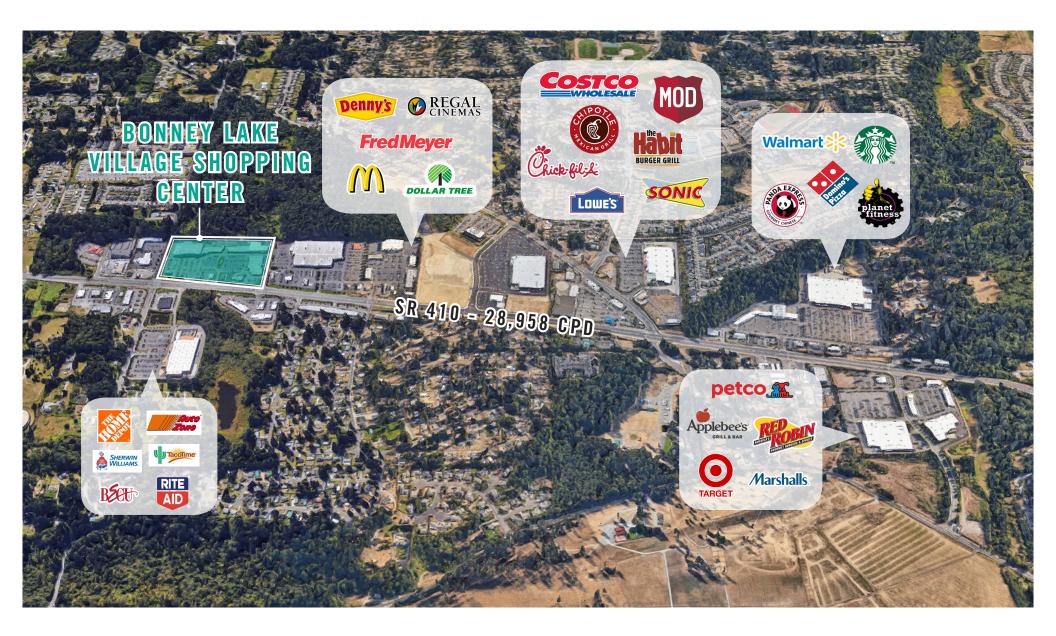

ormation provided herein has been obtained from sources believed to be reliable, but no representation or warranty, express or implied, is made with respect to the accuracy or completeness of any such information. Each prospective buyer or tenant should independently investigate, evaluate and verify all information provided herein and any other matters deemed material. Please consult your attorney, tax advisor or other professional advisor. The terms of sale or lease set forth herein are subject to change or withdrawal at any time and without notice.



# FIRST FLOOR PLAN

#### SUITE 21135 - B FEATURES

- Available with 30 Days' Notice
- 1,639 SF
- \$20.00/SF, NNN
- 1 Private Office
- Open Work Area
- In-Suite and Common Area Restrooms
- Direct and Lobby Entrances







### LOCATION MAP