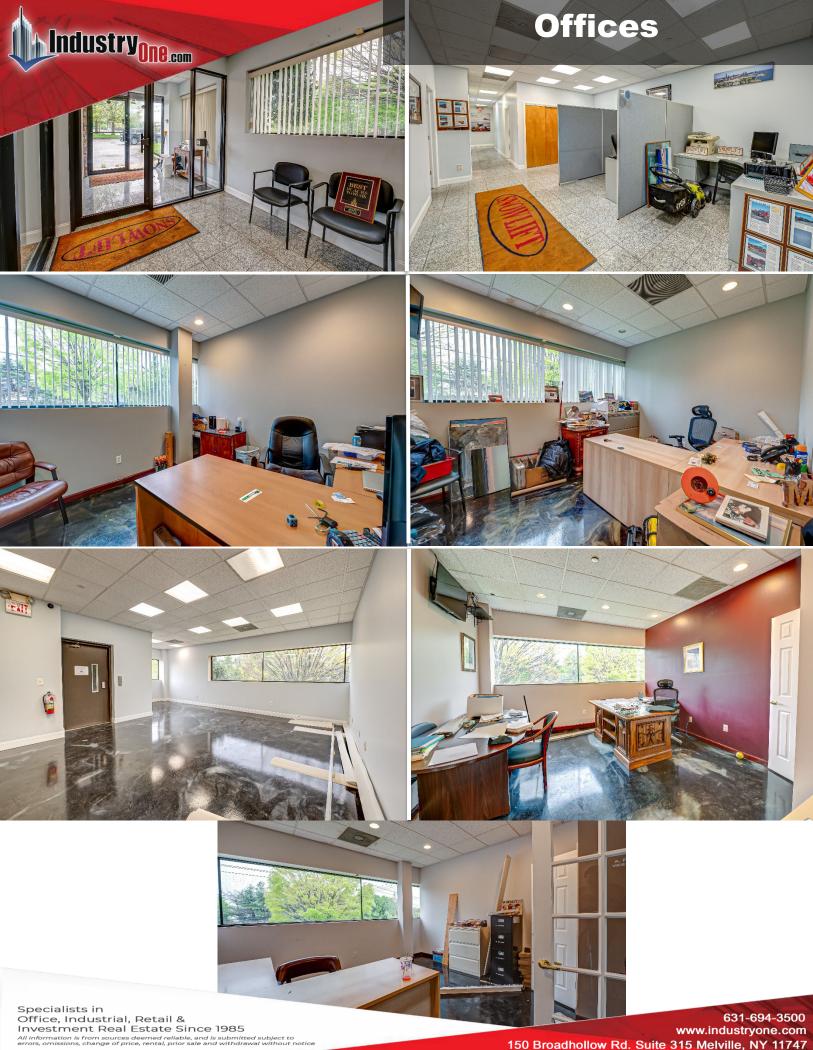

ndustry

Building 1 +/- 12,,623sf on 3 levels
+/- 8,123sf Ground Level, 2,500sf 2<sup>nd</sup> Floor
2,000sf Elevatored Basement w/2 Stair wells
24ft Ceilings, 3 Drive-in(1 is Massive)
1 Loading Dock
22% Attractive Office on 2 levels
2<sup>nd</sup> Floor office can be leased separate as it
has outside entrance, Fire Sprinklers, Sewers
Building 2 +/- 2,000sf Wide Open,
1 Bathroom , 19ft Clear, 2 Drive- Ins , Fire
Sprinklers , Sewer Connection
Close to Sunrise Hwy