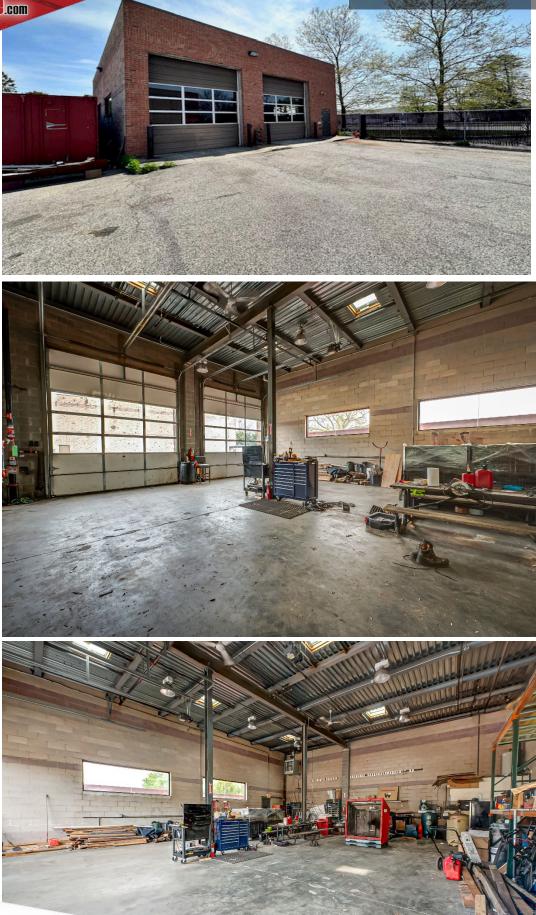

ndustry

Building 1 +/- 12,,623sf on 3 levels
+/- 8,123sf Ground Level, 2,500sf 2<sup>nd</sup> Floor
2,000sf Elevatored Basement w/2 Stair wells
24ft Ceilings, 3 Drive-in(1 is Massive)
1 Loading Dock
22% Attractive Office on 2 levels
2<sup>nd</sup> Floor office can be leased separate as it
has outside entrance, Fire Sprinklers, Sewers
Building 2 +/- 2,000sf Wide Open,
1 Bathroom , 19ft Clear, 2 Drive- Ins , Fire
Sprinklers , Sewer Connection
Close to Sunrise Hwy

631-694-3500 www.industryone.com 150 Broadhollow Rd. Suite 315 Melville, NY 11747

Industry One.com

631-694-3500 www.industryone.com 150 Broadhollow Rd. Suite 315 Melville, NY 11747

Warehouse

Industry One.com