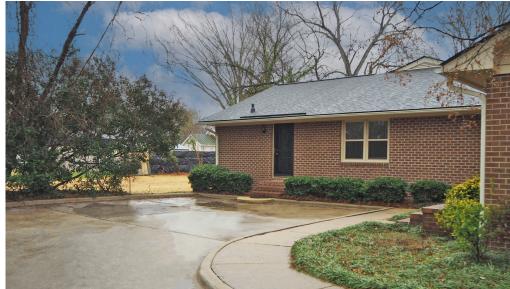

#### OFFICE/RETAIL SPACE FOR LEASE

- Office/retail space for lease in Downtown Selma
- One-story space with multiple private entrances
- Parking for 15+ cars
- Located near numerous restaurants, retail, and amenities
- Easy access to I-95 and US 70

#### **OFFERING SUMMARY**

| Address      | 208 N Webb Street, Selma, NC |
|--------------|------------------------------|
| Building SF  | ±6,147 SF                    |
| Available SF | ±3,179 SF                    |
| Lease Rate   | \$14.00/SF, NNN              |
| Market       | Raleigh/Durham               |
| Submarket    | Johnston County              |