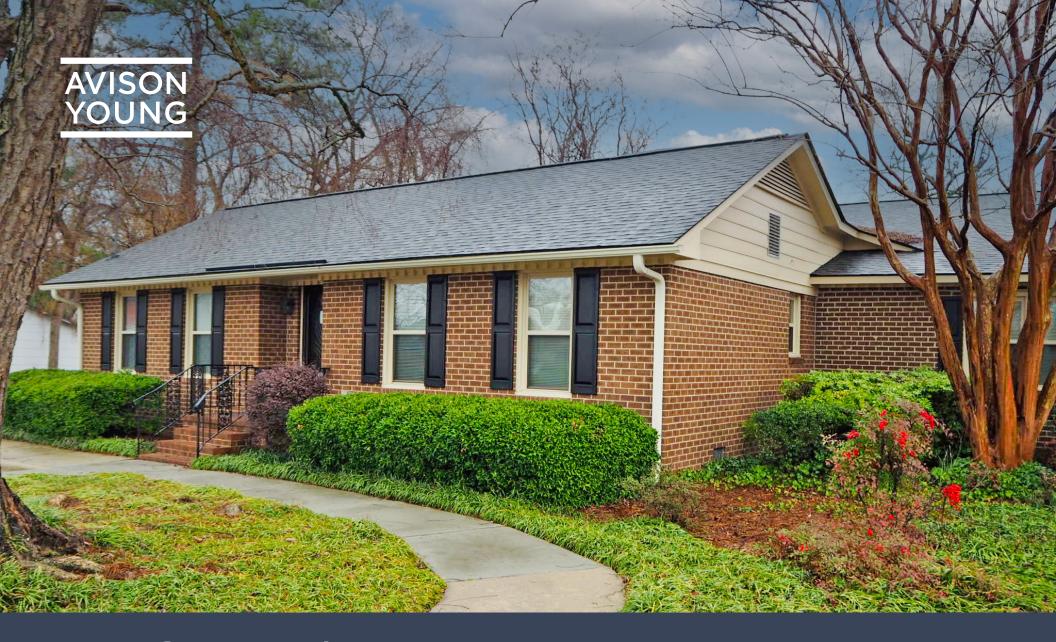

# Office/retail space for lease

208 N WEBB STREET, SELMA, NC 27576

#### OFFICE/RETAIL SPACE FOR LEASE

- Office/retail space for lease in Downtown Selma
- One-story space with multiple private entrances
- Parking for 15+ cars
- Located near numerous restaurants, retail, and amenities
- Easy access to I-95 and US 70

#### **OFFERING SUMMARY**

| Address      | 208 N Webb Street, Selma, NC |
|--------------|------------------------------|
| Building SF  | ±6,147 SF                    |
| Available SF | ±3,179 SF                    |
| Lease Rate   | \$14.00/SF, NNN              |
| Market       | Raleigh/Durham               |
| Submarket    | Johnston County              |