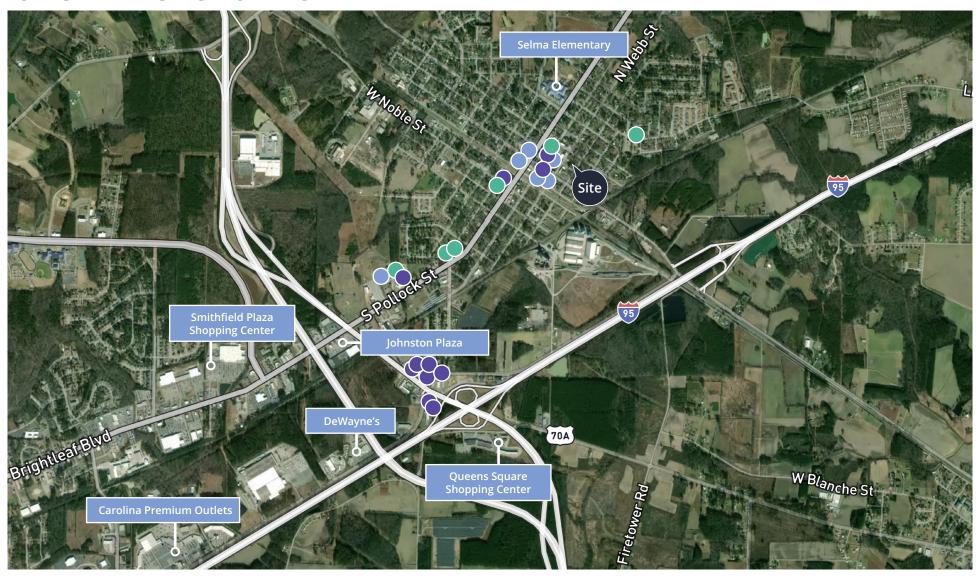

### Area overview

OFFICE/RETAIL SPACE FOR LEASE

- RESTAURANTS & BARS
- GROCERY
- RETAIL