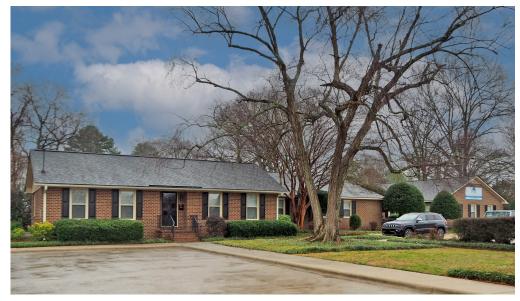

#### OFFICE/RETAIL SPACE FOR LEASE

- Office/retail space for lease in Downtown Selma
- One-story space with multiple private entrances
- Parking for 15+ cars
- Located near numerous restaurants, retail, and amenities
- Easy access to I-95 and US 70

#### **OFFERING SUMMARY**

| Address      | 208 N Webb Street, Selma, NC |
|--------------|------------------------------|
| Building SF  | ±6,147 SF                    |
| Available SF | ±3,179 SF                    |
| Lease Rate   | \$14.00/SF, NNN              |
| Market       | Raleigh/Durham               |
| Submarket    | Johnston County              |