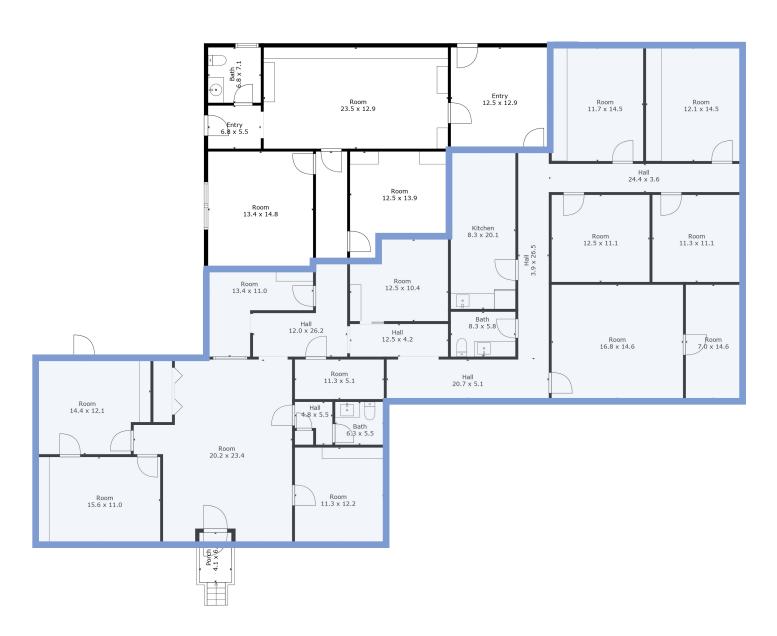

vate entrances
- Parking for 15+ cars
- Located near numerous restaurants, retail, and amenities
- Easy access to I-95 and US 70

#### **OFFERING SUMMARY**

| Address      | 208 N Webb Street, Selma, NC |
|--------------|------------------------------|
| Building SF  | ±6,147 SF                    |
| Available SF | ±3,179 SF                    |
| Lease Rate   | \$14.00/SF, NNN              |
| Market       | Raleigh/Durham               |
| Submarket    | Johnston County              |





Evan Sassaman Senior Vice President 717 215 4507 evan.sassaman@avisonyoung.com John Gainey Senior Vice President 919 622 9600 john.gainey@avisonyoung.com



### Area overview

OFFICE/RETAIL SPACE FOR LEASE



- RESTAURANTS & BARS
- GROCERY
- RETAIL



# Floor plan

#### OFFICE/RETAIL SPACE FOR LEASE





### AVISON YOUNG

### for more information, please contact:

#### **Evan Sassaman**

Senior Vice President 717 215 4507 evan.sassaman@avisonyoung.com

#### **John Gainey**

Senior Vice President 919 622 9600 john.gainey@avisonyoung.com