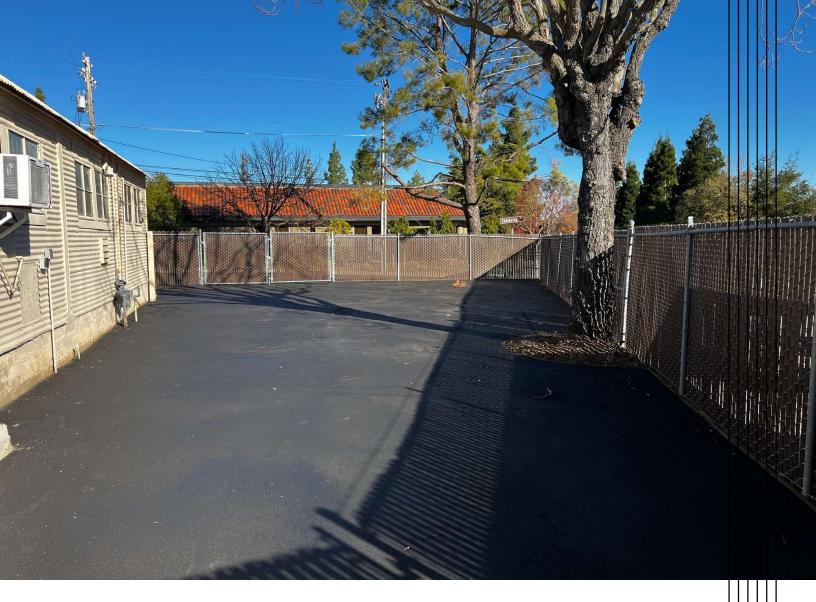

#### **Property Overview**

Paved and Fenced Yard Space for Lease

#### **Property Highlights**

- · Approximately 2,800 SF
- Gated and Fenced
- · Recently Paved
- Wide Gate Access from 3 Sides