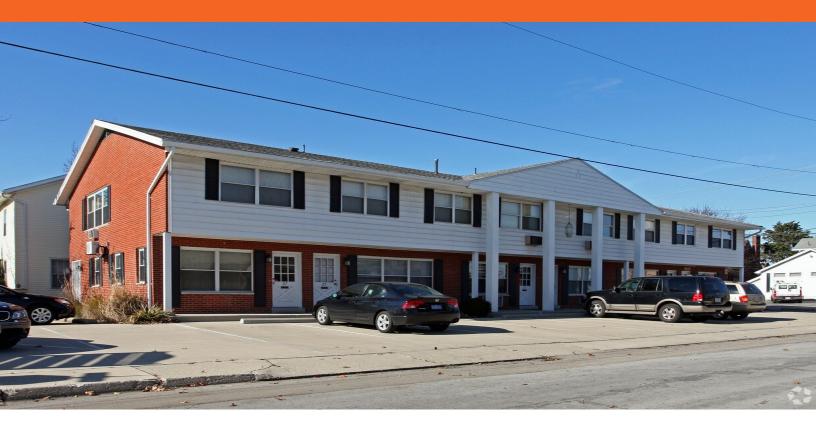

## **19 S. PERRY STREET.**

## **FOR LEASE** \$ 750 per Month MG

### Vandalia, OH 45377

## **PROPERTY HIGHLIGHTS**

- Great Office Space
- Just off National Road, Close to I-75
- Reception area, 3 offices and in suite lavatory
- Rent is \$750.00 per month, tenant pays utilities
- Additional basement storage available for \$50 a month