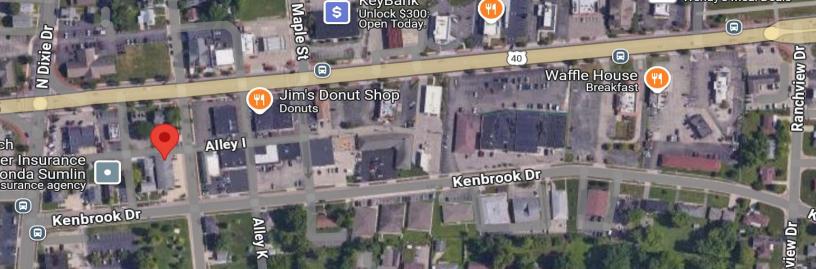

## **19 S. PERRY STREET**

Vandalia, OH 45377

# FOR LEASE

\$750 per Month MG

ard Ln Alley B S KeyBank Unlock \$300: Open Today.

| DEMOGRAPHICS                    | 2 MILE   | 5 MILES  | 10 MILES |
|---------------------------------|----------|----------|----------|
| 2024 Estimated Population       | 14,551   | 72,434   | 306,766  |
| 2024 Estimated Household Income | \$86,762 | \$89,256 | \$70.737 |
| Traffic Count National Road     | 18,432   |          |          |