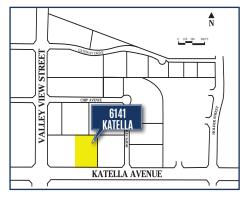

## 6141 KATELLA AVE SUITE 150

WARLAND www.warlandcypress.com

CYPRESS, CA

## 6141 KATELLA AVENUE, SUITE 150

CYPRESS, CALIFORNIA FOR LEASE :: ±13,327 SF

www.warlandcypress.com