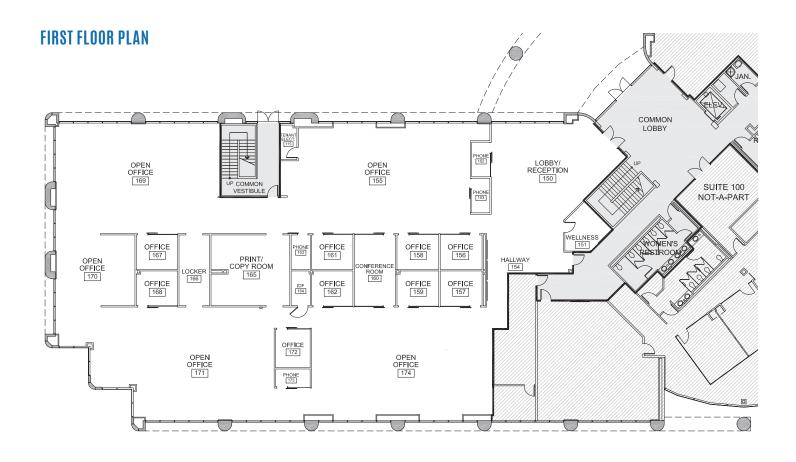

#### **FEATURES:**

- High Image 2-Story Building
- ±13,327 SF First Floor Office Space Available
- Major Street Frontage
- 4:1 Car Parking (Expandable)
- Efficient Layout
- Improvements to Suit
- See Reverse for Floor Plan

## 6141 KATELLA AVENUE, SUITE 150

CYPRESS, CALIFORNIA FOR LEASE :: ±13,327 SF

www.warlandcypress.com