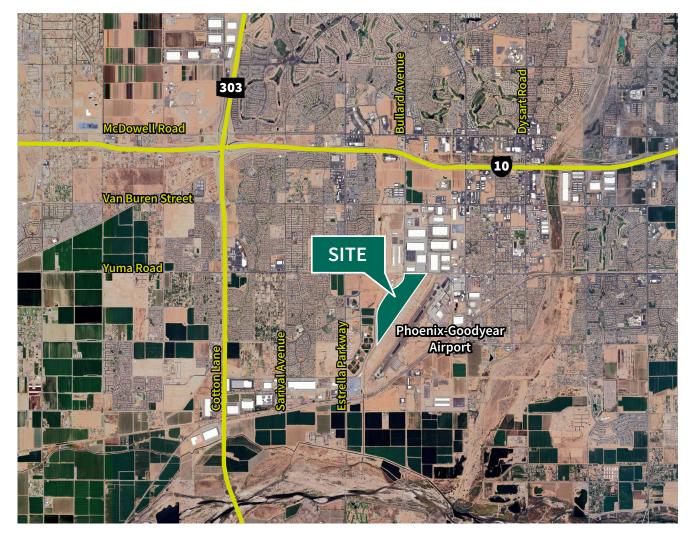

#### LOCATION

- Located adjacent to Phoenix-Goodyear Airport
- ±1.5 miles to full diamond interchange at I-10 and Bullard Avenue
- ±4.5 miles to Loop 303 interchange
- I-1 zoning
- Multiple access points
- Foreign Trade Zone capable