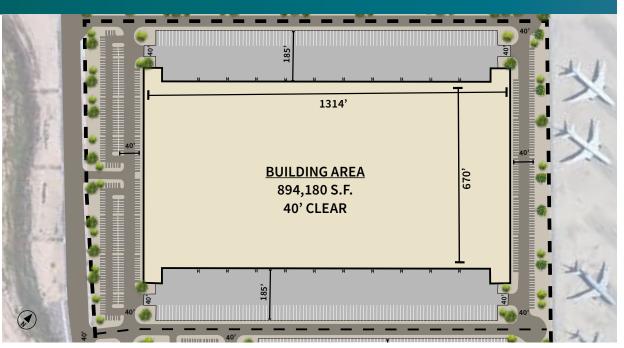

# 894,180 SF (Divisible)

**PRO**LOGIS®

Industrial Space For Lease

## BUILDING D - FUTURE DEVELOPMENT

#### FACILITY

- 894,180 SF building size
- 40' clear height
- 150 dock high doors; 4 grade level doors
- 50' x 56' column spacing
- 70' speed bays
- 532 auto parking stalls / 204 trailer parking stalls
- 185' truck court
- Utilities
  - Electrical 6,000A 277/480v
  - Roof 60 mil white TPO, R38
  - Office To suit