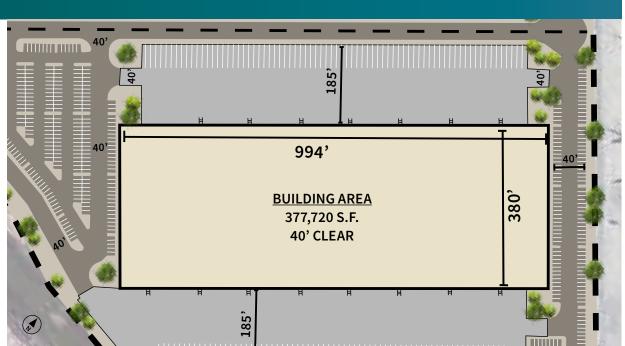

# 377,720 SF (Divisible)

Industrial Space For Lease

## BUILDING E - FUTURE DEVELOPMENT

#### FACILITY

- 377,720 SF building size
- 40' clear height
- 110 dock high doors; 4 grade level doors
- 50' x 56' column spacing
- 70' speed bays
- 399 auto parking stalls / 341 trailer parking stalls
- 500' and 185' truck court
- Utilities
  - Electrical 6,000A 277/480v
  - Roof 60 mil white TPO, R38
  - Office To suit