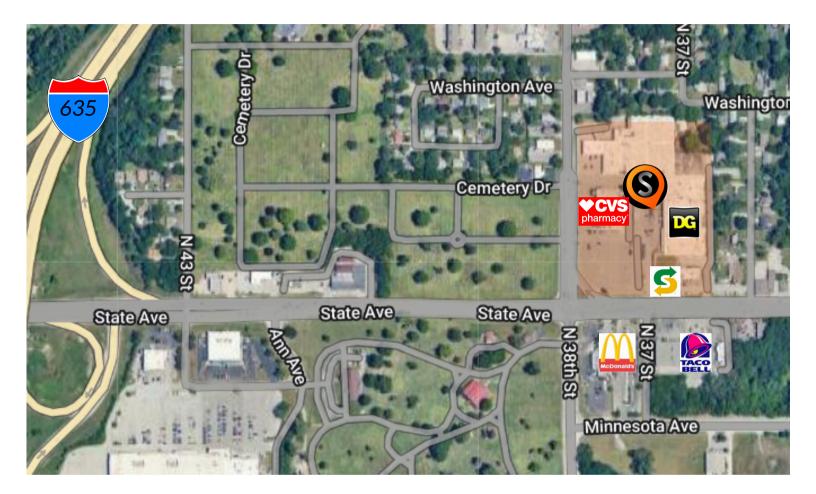

#### **TRAFFIC COUNTS**

17,311 (VOLUME PER DAY)

## **Property Highlights**

- Retail with strong national tenants
- McDonald's, CVS, Subway, Wendy's, Dollar General, Taco Bell, Advance Auto Parts and more
- Subtype: office, school, interior self-storage development
- High pedestrian and vehicle traffic
- Pad site available
- Shopping center size: 182,246 SF +/-