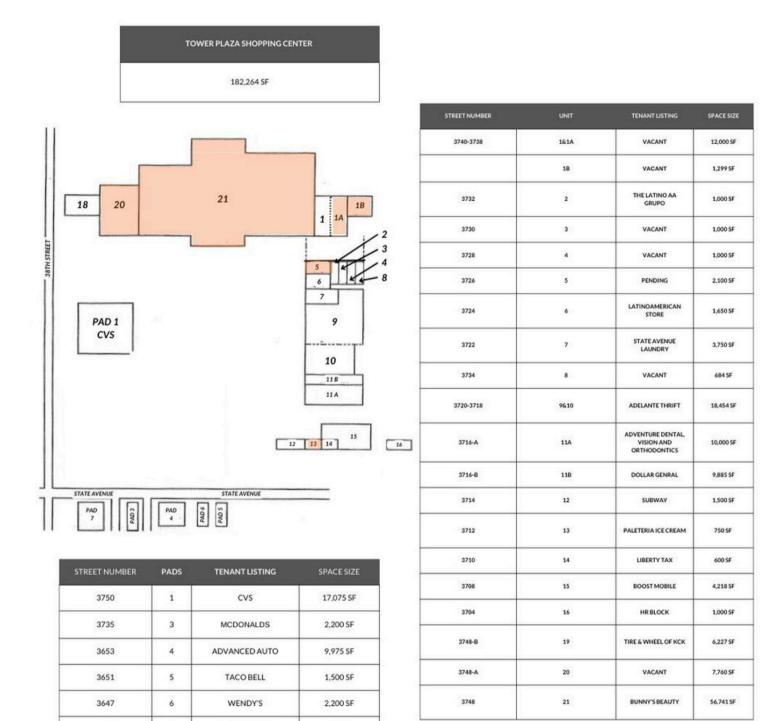

# Site Plan

# **Site Plan**

### Tower Plaza 3702 State Ave., Kansas City, Kansas

| AVAILABLE SPACES | SQUARE<br>FT | RENT     | USE        |
|------------------|--------------|----------|------------|
| SUITE 1A-1B      | 13,000       | TBD/ NNN | NON-RETAIL |
| 5                | 2,150        | PENDING  | PENDING    |
| 13               | 750          | \$18/NNN | RETAIL     |
| 20               | 7,760        | \$10/NNN | RETAIL     |
| 21               | 56,540       | TBD/NNN  | RETAIL     |