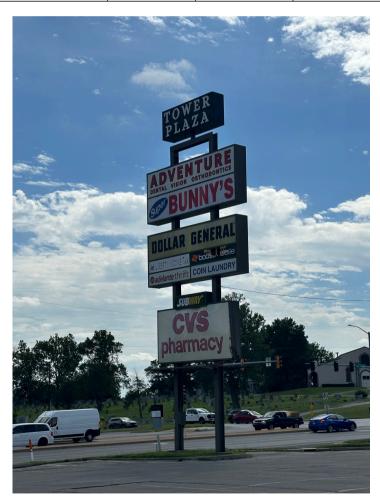

## **Property Highlights**

- Retail with strong national tenants
- McDonald's, CVS, Subway, Wendy's, Dollar General, Taco Bell, Advance Auto Parts and more
- Subtype: office, school, interior self-storage development
- High pedestrian and vehicle traffic
- Pad site available
- Shopping center size: 182,246 SF +/-