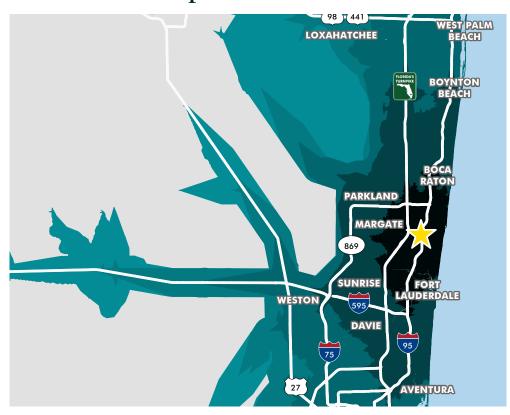

## **Drive Time Map**

| Drive Time<br>(Light Traffic) | Population<br>Within |
|-------------------------------|----------------------|
| 0-15 Minutes                  | 657,558              |
| 15-30 Minutes                 | 2,235,737            |
| 30-45 Minutes                 | 4,305,551            |
| 45-60 Minutes                 | 5,444,450            |
| 60-75 Minutes                 | 6,007,784            |
|                               |                      |