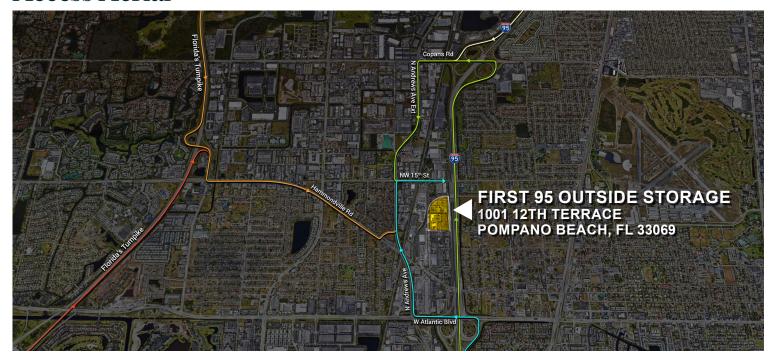

-95 frontage
  - ±302,000 AADT on I-95
  - 668,128 people within a 15-minute drive
  - 5,421,968 people within a 1-hour drive
- + Growing demand for rail-served space as industrial land continues to be redeveloped to higher and better uses
- + 87% of South Florida's population lives within a 60-minute drive of the property
- + Strategic Broward County location
  - 4 mins. 1.4 miles to I-95
  - 6 mins. 2 miles to the Florida Turnpike
  - Centrally located between Palm Beach & Miami
- + Asking Rate: Please Inquire

### Contact Us

#### Tom O'Loughlin

Vice Chairman +1 954 817 3919 tom.oloughlin@cbre.com

#### Michael Oretsky

Vice President +1 954 798 4284 michael.oretsky@cbre.com

#### **Larry Genet**

**Executive Vice President** +1 786 496 0440 larry.genet@cbre.com

## **Access Aerial**



## **Drive Time Map**



| Drive Time<br>(Light Traffic) | Population<br>Within |
|-------------------------------|----------------------|
| 0-15 Minutes                  | 657,558              |
| 15-30 Minutes                 | 2,235,737            |
| 30-45 Minutes                 | 4,305,551            |
| 45-60 Minutes                 | 5,444,450            |
| 60-75 Minutes                 | 6,007,784            |
|                               |                      |

First Park 95

© 2024 CBRE, Inc. All rights reserved. This information has been obtained from sources believed reliable, but has not been verified for accuracy or completeness. You should conduct a careful, independent investigation of the property and verify all information. Any reliance on this information is sol