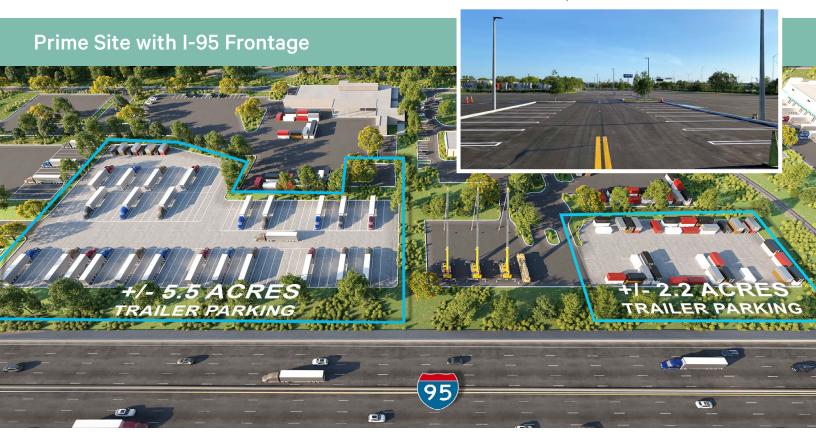

# First 95 Outside Storage

±5.5 Acres Available

1001 12th Terrace Pompano Beach, FL 33069

## **Property Features**

- + ±5.5 acres available for lease (as small as ±2.2 acres)
- + Fully walled secure site
- + Zoned General Industrial (I-1)
- + Prime site with I-95 frontage
  - ±302,000 AADT on I-95
  - 668,128 people within a 15-minute drive
  - 5,421,968 people within a 1-hour drive
- + Growing demand for rail-served space as industrial land continues to be redeveloped to higher and better uses
- + 87% of South Florida's population lives within a 60-minute drive of the property
- + Strategic Broward County location
  - 4 mins. 1.4 miles to I-95
  - 6 mins. 2 miles to the Florida Turnpike
  - Centrally located between Palm Beach & Miami
- + Asking Rate: Please Inquire