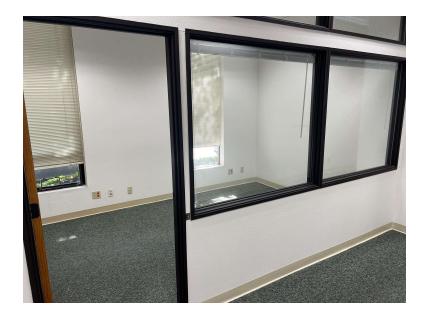

### **AVAILABLE SPACES**

| SUITE   | SIZE (SF) | DESCRIPTION                                                                                                                                             |  |
|---------|-----------|---------------------------------------------------------------------------------------------------------------------------------------------------------|--|
| Suite 2 | 1,290 SF  | 7 offices of various sizes and open area<br>Kitchen and dedicated Restrooms<br>3 separate entrances<br>5 dedicated parking spots<br>Signage opportunity |  |