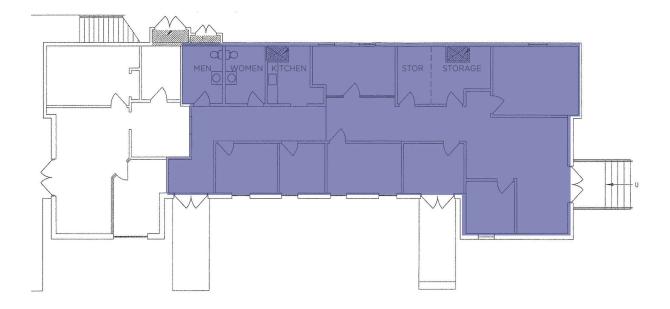

### **AVAILABLE SPACES**

| SUITE   | SIZE (SF) | DESCRIPTION                                                                                                                                             |  |
|---------|-----------|---------------------------------------------------------------------------------------------------------------------------------------------------------|--|
| Suite 2 | 1,290 SF  | 7 offices of various sizes and open area<br>Kitchen and dedicated Restrooms<br>3 separate entrances<br>5 dedicated parking spots<br>Signage opportunity |  |