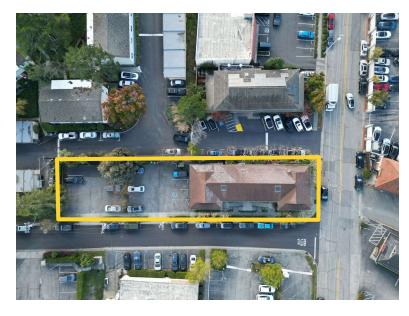

27 Reed Blvd, Mill Valley, CA 94941

The information herein has not been independently verified by the real estate brokers. Interested parties should have experts of their choice inspect and verify all information. Real estate brokers are not experts with respect to building construction, environmental, legal, tax, and other such matters.

#### LOCATION DESCRIPTION

Located in the Southern part of Marin, Strawberry is unrivaled for its superb access to San Francisco via the Golden Gate Bridge as well as its proximity to all of Marin County. Situated just off Highway 101, the Plant Business Center provides unparalleled convenience for you and your clients.

## **PLANT BUSINESS CENTER**

27 Reed Blvd, Mill Valley, CA 94941