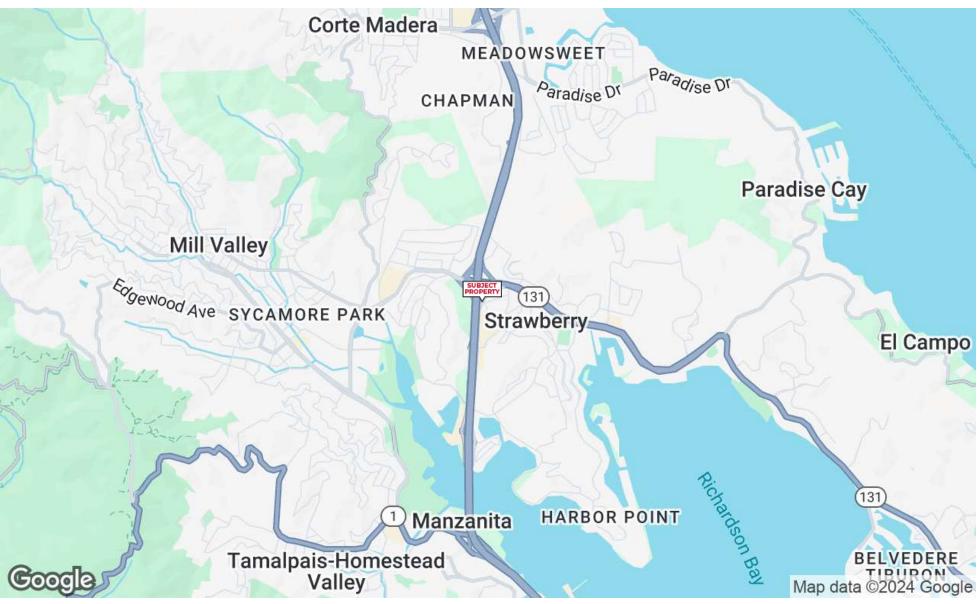

#### LOCATION DESCRIPTION

Located in the Southern part of Marin, Strawberry is unrivaled for its superb access to San Francisco via the Golden Gate Bridge as well as its proximity to all of Marin County. Situated just off Highway 101, the Plant Business Center provides unparalleled convenience for you and your clients.