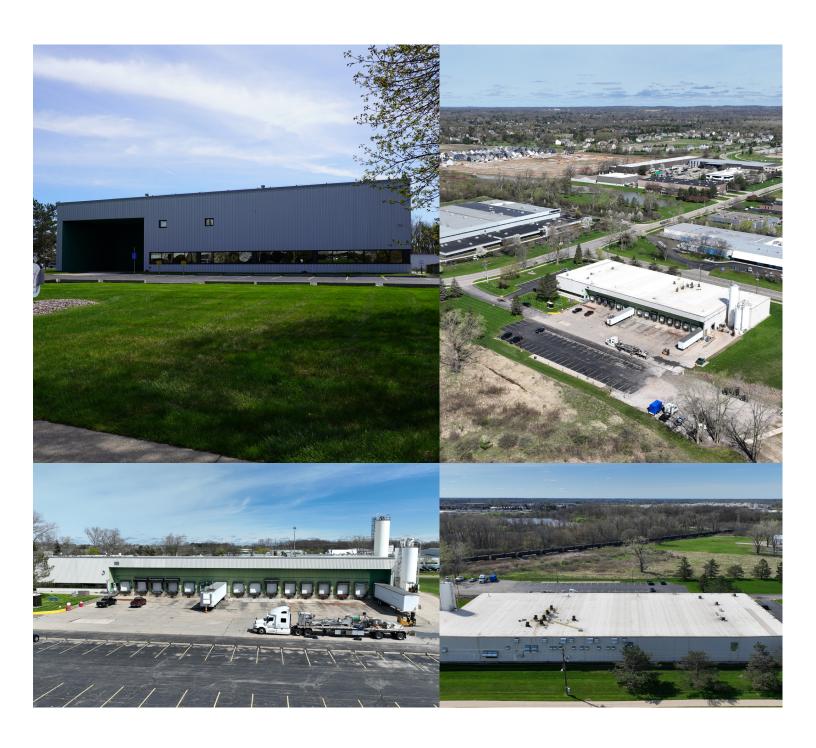

ciate +1 248 936 6890 blake.burstein@cbre.com

# **Property Features**

32,698

**Square Footage** 

\$2,700,000

Sale Price

\$7.95 NNN

Lease Rate



| Total Available | 32,698 SF | Grade Doors | One (1)        |
|-----------------|-----------|-------------|----------------|
| Office Space    | 3,560 SF  | Docks       | Sixteen (16)   |
| Acreage         | 7.9 AC    | Year Built  | 1984           |
| Ceiling Height  | 26'       | Power       | To be Verified |
| Zoning          | I-2       | Parking     | 73 Spaces      |

### **Comments**

- + Available Immediately
- + Recently Renovated for Warehousing/Distribution
- + 7.9 Acres Allowing for Expansion

- + High Dock Door Ratio
- + Served by Ann Arbor Railroad
- + +/- 7,000 SF of Bonus Mezzanine Space



## Site Plan





# **Photos**







### **Contact Us**

#### Lauren Scarpace

Executive Vice President +1 248 351 2060 lauren.scarpace@cbre.com

### Eugene J. Agnone III

Senior Vice President +1 248 351 2024 eugene.agnone@cbre.com

### Blake Burstein

Senior Associate +1 248 936 6890 blake.burstein@cbre.com

© 2024 CBRE, Inc. All rights reserved. This information has been obtained from sources believed reliable, but has not been verified for accuracy or completeness. You should conduct a careful, independent investigation of the property and verify all information. Any reliance on this information is solely at your own risk. CBRE and the CBRE logo are service marks of CBRE, Inc. All other marks displayed on this document are the property of their respective owners, and the use of such logos does not imply any affiliat