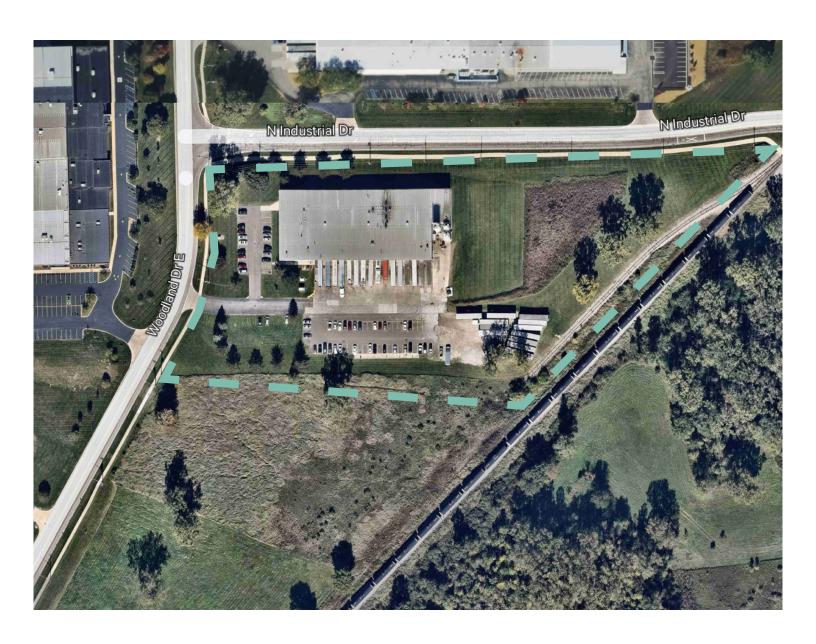

e +1 248 936 6890 blake.burstein@cbre.com

# **Property Features**

32,698

**Square Footage** 

\$2,700,000

Sale Price

\$7.95 NNN

Lease Rate



| Total Available | 32,698 SF | Grade Doors | One (1)        |
|-----------------|-----------|-------------|----------------|
| Office Space    | 3,560 SF  | Docks       | Sixteen (16)   |
| Acreage         | 7.9 AC    | Year Built  | 1984           |
| Ceiling Height  | 26'       | Power       | To be Verified |
| Zoning          | I-2       | Parking     | 73 Spaces      |

### **Comments**

- + Available Immediately
- + Recently Renovated for Warehousing/Distribution
- + 7.9 Acres Allowing for Expansion

- + High Dock Door Ratio
- + Served by Ann Arbor Railroad
- + +/- 7,000 SF of Bonus Mezzanine Space



## Site Plan





# **Photos**







### **Contact Us**

#### Lauren Scarpace

Executive Vice President +1 248 351 2060 lauren.scarpace@cbre.com

### Eugene J. Agnone III

Senior Vice President +1 248 351 2024 eugene.agnone@cbre.com

### Blake Burstein

Senior Associate +1 248 936 6890 blake.burstein@cbre.com

© 2024 CBRE, Inc. All rights reserved. This information has been obtained from sources believed reliable, but has not been verified for accuracy or completeness. You should conduct a careful, independent investigation of the property and verify all information. Any reliance on this information is solely at your own risk. CBRE and the CBRE logo are service marks of CBRE, Inc. All other marks displayed on this document are the property of their respective owners, and the use of such logos does not imply any affiliation