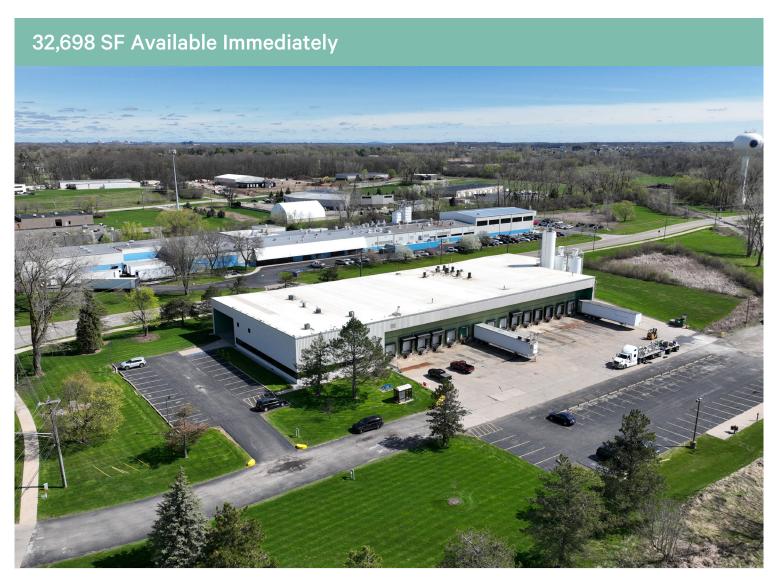

# 1422 Woodland Drive

SALINE, MICHIGAN

# **Property Features**

32,698

**Square Footage** 

\$2,700,000

Sale Price

\$7.95 NNN

Lease Rate

| Total Available | 32,698 SF | Grade Doors | One (1)        |
|-----------------|-----------|-------------|----------------|
| Office Space    | 3,560 SF  | Docks       | Sixteen (16)   |
| Acreage         | 7.9 AC    | Year Built  | 1984           |
| Ceiling Height  | 26'       | Power       | To be Verified |
| Zoning          | I-2       | Parking     | 73 Spaces      |

### **Comments**

- + Available Immediately
- + Recently Renovated for Warehousing/Distribution
- + 7.9 Acres Allowing for Expansion

- + High Dock Door Ratio
- + Served by Ann Arbor Railroad
- + +/- 7,000 SF of Bonus Mezzanine Space