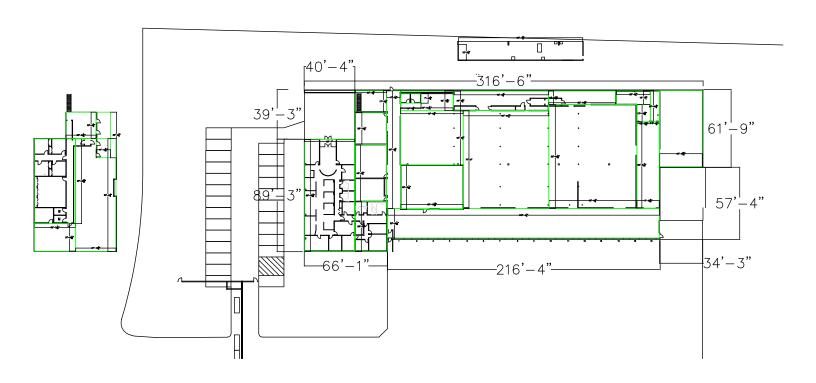

ein**

Senior Associate +1 248 936 6890 blake.burstein@cbre.com

# **Property Features**

32,698

**Square Footage** 

\$2,700,000

Sale Price

\$7.95 NNN

Lease Rate



| Total Available | 32,698 SF | Grade Doors | One (1)        |
|-----------------|-----------|-------------|----------------|
| Office Space    | 3,560 SF  | Docks       | Sixteen (16)   |
| Acreage         | 7.9 AC    | Year Built  | 1984           |
| Ceiling Height  | 26'       | Power       | To be Verified |
| Zoning          | I-2       | Parking     | 73 Spaces      |

### **Comments**

- + Available Immediately
- + Recently Renovated for Warehousing/Distribution
- + 7.9 Acres Allowing for Expansion

- + High Dock Door Ratio
- + Served by Ann Arbor Railroad
- + +/- 7,000 SF of Bonus Mezzanine Space



## Site Plan





# **Photos**







### **Contact Us**

#### Lauren Scarpace

Executive Vice President +1 248 351 2060 lauren.scarpace@cbre.com

### Eugene J. Agnone III

Senior Vice President +1 248 351 2024 eugene.agnone@cbre.com

### Blake Burstein

Senior Associate +1 248 936 6890 blake.burstein@cbre.com

© 2024 CBRE, Inc. All rights reserved. This information has been obtained from sources believed reliable, but has not been verified for accuracy or completeness. You should conduct a careful, independent investigation of the property and verify all information. Any reliance on this information is solely at your own risk. CBRE and the CBRE logo are service marks of CBRE, Inc. All other marks displayed on this document are the property of their respective owners, and the use of such logos does not