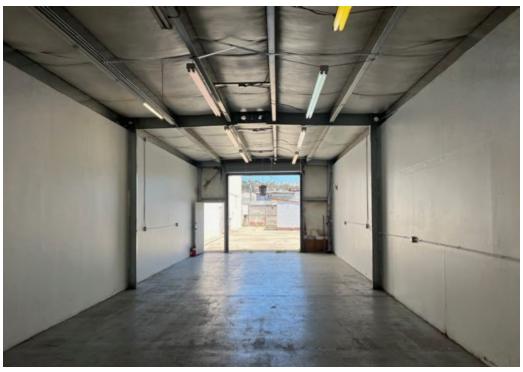

## **SIZE**

- $2,000 \pm \text{sqft Building}$
- $3,000 \pm \text{sqft of Additional Land}$ 
  - 5,000 +/- sqft Parcel

## **FEATURES**

- » Two street frontages with drive in access on both streets (Wallace & Yosemite)
- » Fenced and paved yard with water lines and electrical
- » Two bathrooms, one with shower
- > Two small office/sheds in yard area
- » Perfect property for contractors, landscapers, fabricators & stagers
- » Washer and Dryer Hook-ups