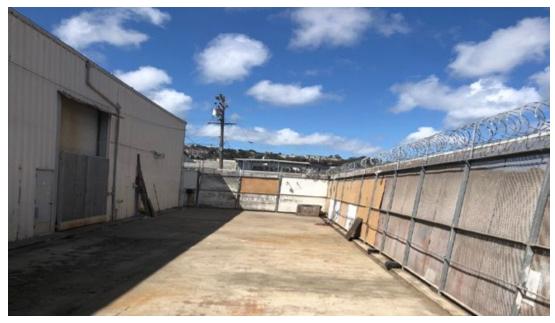

## **FEATURES**

- » Two street frontages with drive in access on both streets (Wallace & Yosemite)
- » Fenced and paved yard with water lines and electrical
- » Two bathrooms, one with shower
- > Two small office/sheds in yard area
- » Perfect property for contractors, landscapers, fabricators & stagers
- » Washer and Dryer Hook-ups