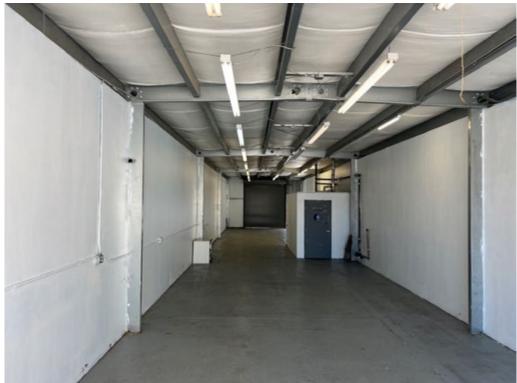

## **SIZE**

- $2,000 \pm \text{sqft Building}$
- $3,000 \pm \text{sqft of Additional Land}$ 
  - 5,000 +/- sqft Parcel

## **FEATURES**

- » Two street frontages with drive in access on both streets (Wallace & Yosemite)
- » Fenced and paved yard with water lines and electrical
- » Two bathrooms, one with shower
- > Two small office/sheds in yard area
- » Perfect property for contractors, landscapers, fabricators & stagers
- » Washer and Dryer Hook-ups