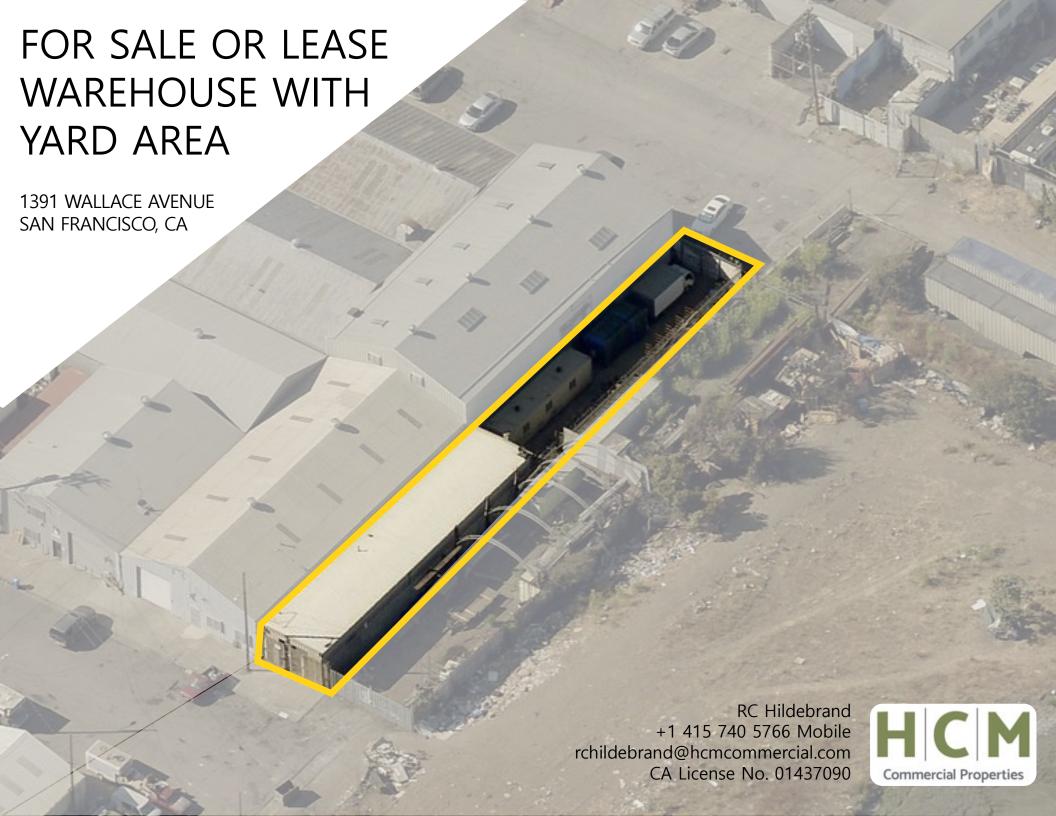

## ADDRESS 1391 Wallace Ave San Francisco, CA 94124

## **SIZE**

- $2,000 \pm \text{sqft Building}$
- $3,000 \pm \text{sqft of Additional Land}$ 
  - 5,000 +/- sqft Parcel

## **FEATURES**

- » Two street frontages with drive in access on both streets (Wallace & Yosemite)
- » Fenced and paved yard with water lines and electrical
- » Two bathrooms, one with shower
- > Two small office/sheds in yard area
- » Perfect property for contractors, landscapers, fabricators & stagers
- » Washer and Dryer Hook-ups