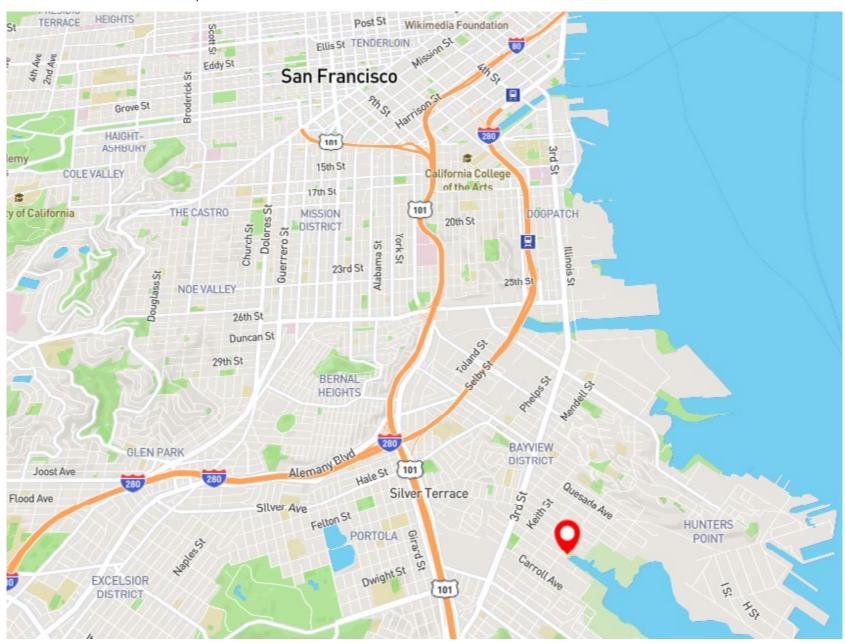

## ADDRESS 1391 Wallace Ave San Francisco, CA 94124

## **SIZE**

- $2,000 \pm \text{sqft Building}$
- $3,000 \pm \text{sqft of Additional Land}$ 
  - 5,000 +/- sqft Parcel

## **FEATURES**

- » Two street frontages with drive in access on both streets (Wallace & Yosemite)
- » Fenced and paved yard with water lines and electrical
- » Two bathrooms, one with shower
- > Two small office/sheds in yard area
- » Perfect property for contractors, landscapers, fabricators & stagers
- » Washer and Dryer Hook-ups

AVAILABLE Now

LEASE RATE \$6,000 psf/month, IG

> \$ALE PRICE \$1,400,000

Possible Seller Financing Available

RC Hildebrand +1 415 740 5766 Mobile rchildebrand@hcmcommercial.com CA License No. 01437090









## 1391 WALLACE AVENUE SAN FRANCISCO, CA





RC Hildebrand +1 415 740 5766 Mobile rchildebrand@hcmcommercial.com CA License No. 01437090