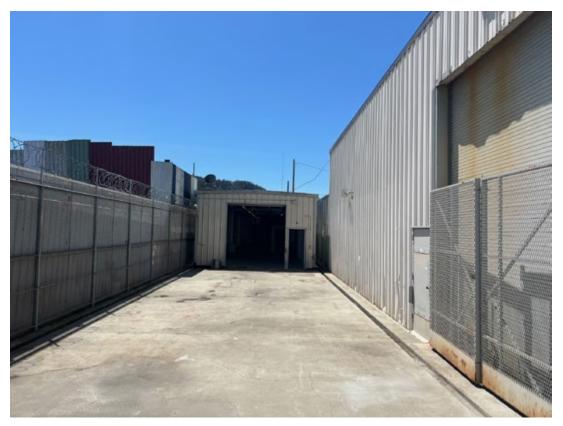

## **FEATURES**

- » Two street frontages with drive in access on both streets (Wallace & Yosemite)
- » Fenced and paved yard with water lines and electrical
- » Two bathrooms, one with shower
- > Two small office/sheds in yard area
- » Perfect property for contractors, landscapers, fabricators & stagers
- » Washer and Dryer Hook-ups