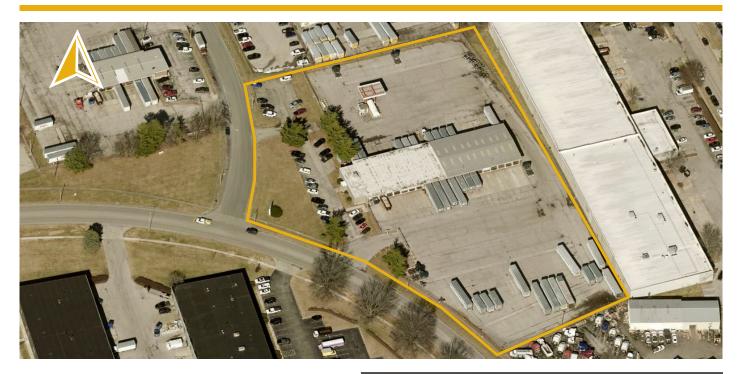

## 罗 SITE 4.1± ACRES

 Paved, fenced, and lit yard with concrete dock aprons and dolly strips, on-site fuel and a separate employee parking area

## 🖰 OFFICE 1,320± SF

· Single story masonry office