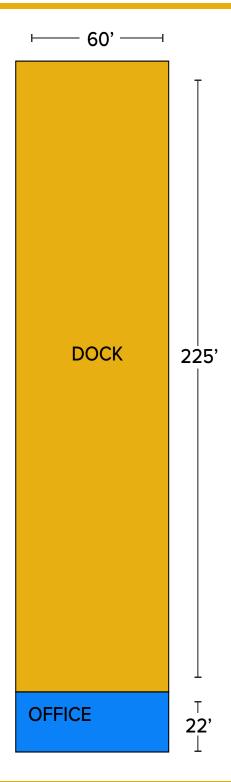

#### FOR LEASE Call for Details Available Q3, 2025

40 loading positions, including 1 dock ramp,
 225' long

## 🖰 OFFICE 1,320± SF

· Single story masonry office