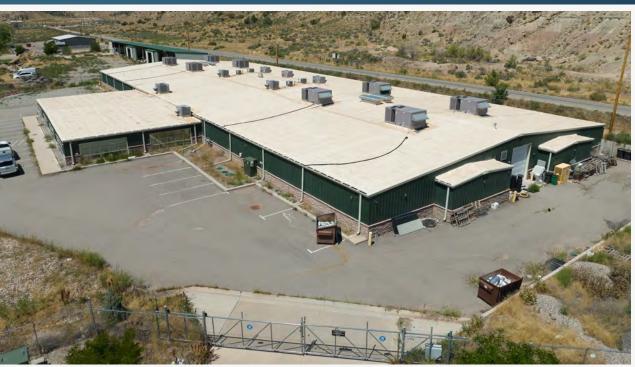

### **ABOUT THE PROPERTY**

- The property is a 41,566 SF industrial building in the West Rile Industrial Park
- The building was constructed in 2017 and is located on a 2.18-acre parcel
- Offering includes an adjacent 1.87-acre parcel with 9,762 storage facility built in 2009
- Adjacent parcel and additional land allow for possible expansion of existing building or construction of paved yard area
- The site has a cul-de-sac location, allowing for additional privacy
- The subject property is located very close to Colorado Hwy 6, the major access road through the City of Rifle