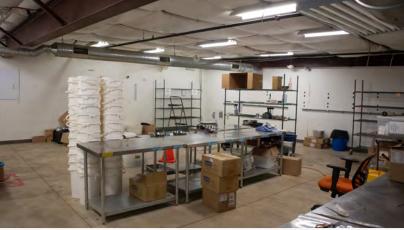

### **ABOUT THE PROPERTY**

- The property is a 41,566 SF industrial building in the West Rile Industrial Park
- The building was constructed in 2017 and is located on a 2.18-acre parcel
- Offering includes an adjacent 1.87-acre parcel with 9,762 storage facility built in 2009
- Adjacent parcel and additional land allow for possible expansion of existing building or construction of paved yard area
- The site has a cul-de-sac location, allowing for additional privacy
- The subject property is located very close to Colorado Hwy 6, the major access road through the City of Rifle