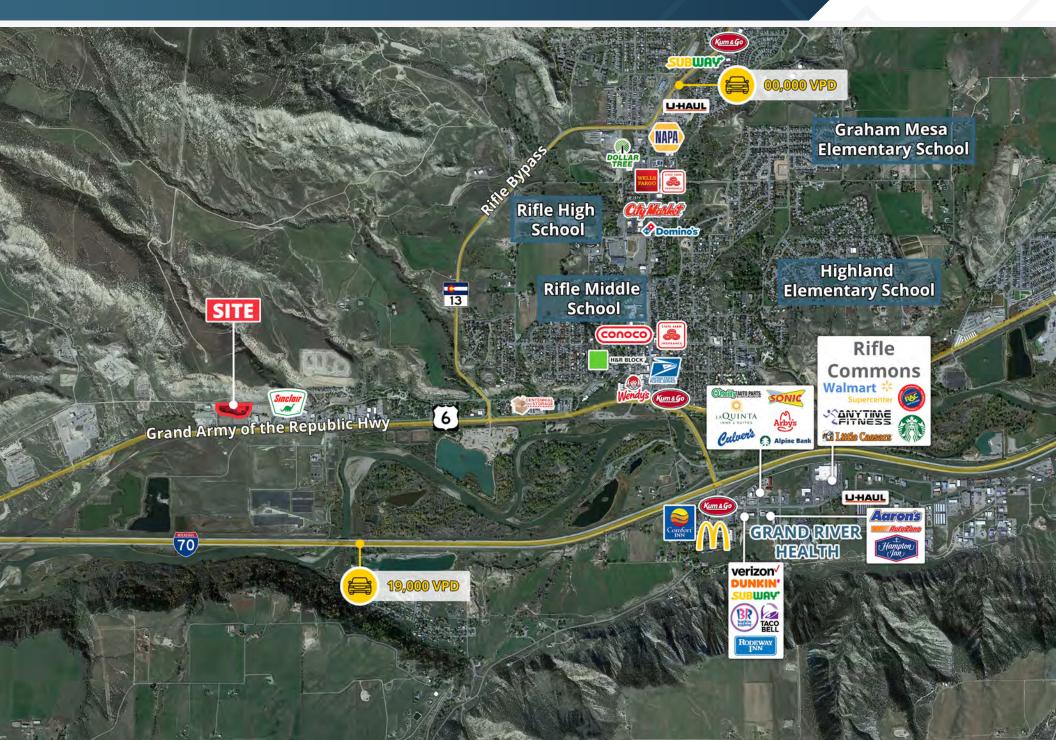

### **ABOUT THE PROPERTY**

- The property is a 41,566 SF industrial building in the West Rile Industrial Park
- The building was constructed in 2017 and is located on a 2.18-acre parcel
- Offering includes an adjacent 1.87-acre parcel with 9,762 storage facility built in 2009
- Adjacent parcel and additional land allow for possible expansion of existing building or construction of paved yard area
- The site has a cul-de-sac location, allowing for additional privacy
- The subject property is located very close to Colorado Hwy 6, the major access road through the City of Rifle