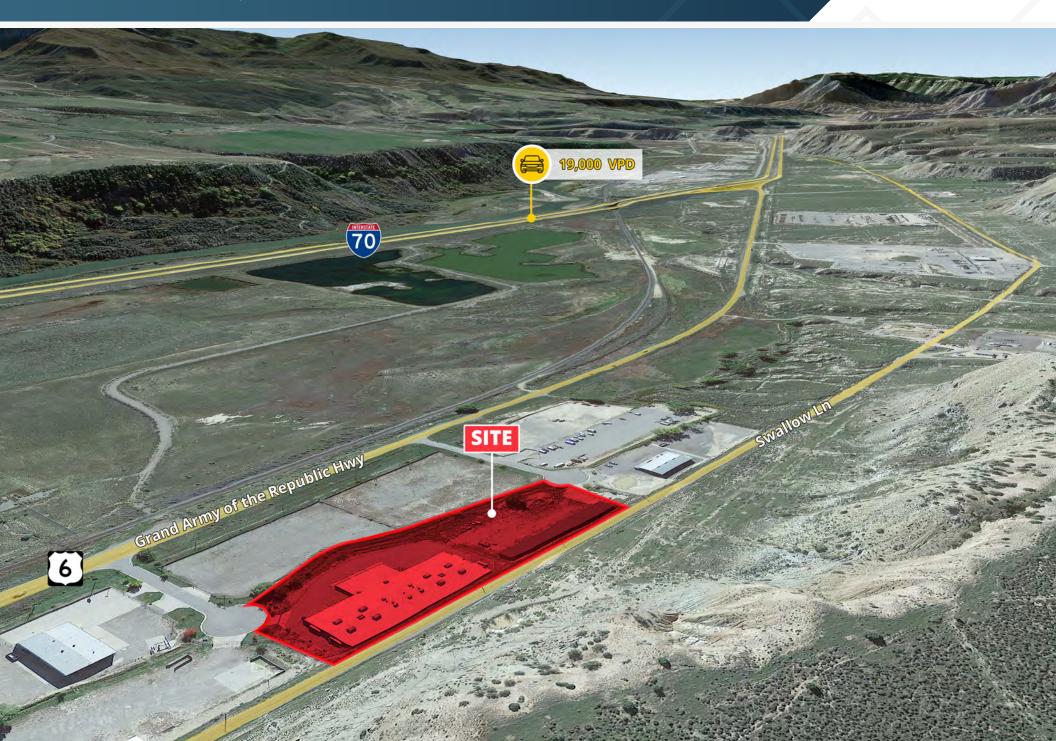

### **ABOUT THE PROPERTY**

- The property is a 41,566 SF industrial building in the West Rile Industrial Park
- The building was constructed in 2017 and is located on a 2.18-acre parcel
- Offering includes an adjacent 1.87-acre parcel with 9,762 storage facility built in 2009
- Adjacent parcel and additional land allow for possible expansion of existing building or construction of paved yard area
- The site has a cul-de-sac location, allowing for additional privacy
- The subject property is located very close to Colorado Hwy 6, the major access road through the City of Rifle