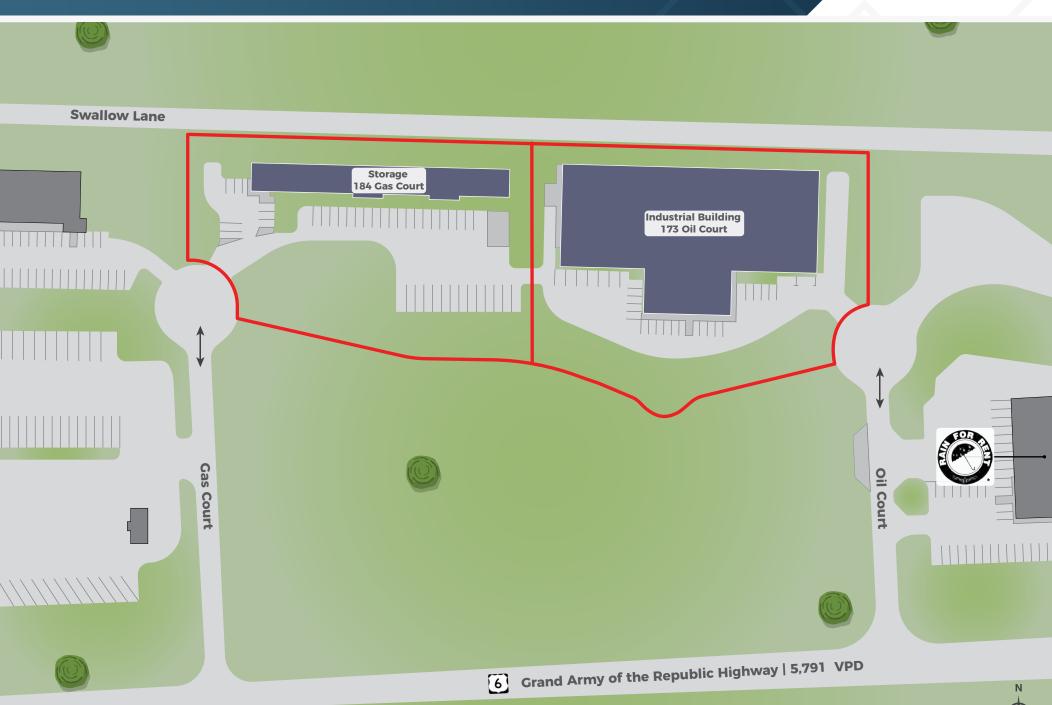

#### **AVAILABLE**

41,566 SF - Industrial Bdg 1.87 AC - with storage facility

### **ABOUT THE PROPERTY**

- The property is a 41,566 SF industrial building in the West Rile Industrial Park
- The building was constructed in 2017 and is located on a 2.18-acre parcel
- Offering includes an adjacent 1.87-acre parcel with 9,762 storage facility built in 2009
- Adjacent parcel and additional land allow for possible expansion of existing building or construction of paved yard area
- The site has a cul-de-sac location, allowing for additional privacy
- The subject property is located very close to Colorado Hwy 6, the major access road through the City of Rifle