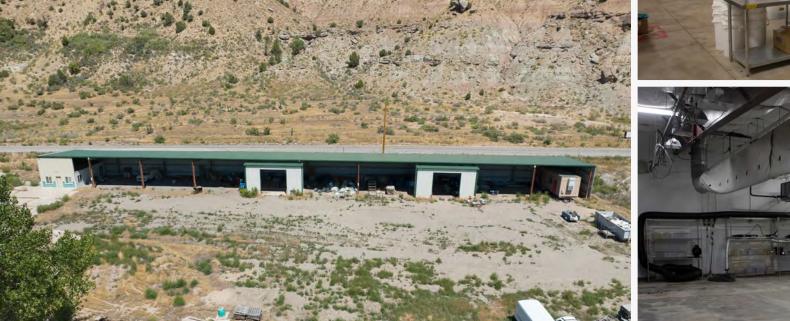

### **ABOUT THE PROPERTY**

- The property is a 41,566 SF industrial building in the West Rile Industrial Park
- The building was constructed in 2017 and is located on a 2.18-acre parcel
- Offering includes an adjacent 1.87-acre parcel with 9,762 storage facility built in 2009
- Adjacent parcel and additional land allow for possible expansion of existing building or construction of paved yard area
- The site has a cul-de-sac location, allowing for additional privacy
- The subject property is located very close to Colorado Hwy 6, the major access road through the City of Rifle