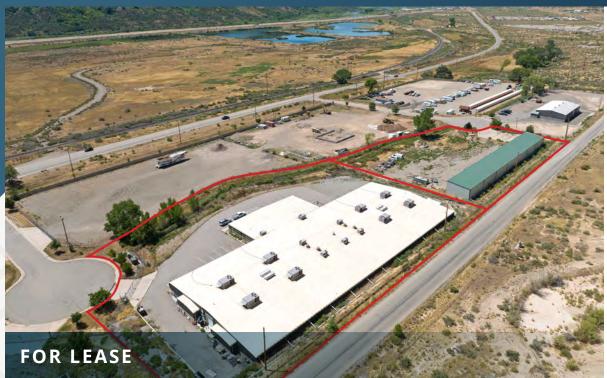

#### **AVAILABLE**

41,566 SF - Industrial Bdg 1.87 AC - with storage facility

### **ABOUT THE PROPERTY**

- The property is a 41,566 SF industrial building in the West Rile Industrial Park
- The building was constructed in 2017 and is located on a 2.18-acre parcel
- Offering includes an adjacent 1.87-acre parcel with 9,762 storage facility built in 2009
- Adjacent parcel and additional land allow for possible expansion of existing building or construction of paved yard area
- The site has a cul-de-sac location, allowing for additional privacy
- The subject property is located very close to Colorado Hwy 6, the major access road through the City of Rifle