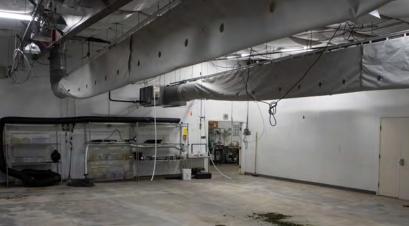

### **ABOUT THE PROPERTY**

- The property is a 41,566 SF industrial building in the West Rile Industrial Park
- The building was constructed in 2017 and is located on a 2.18-acre parcel
- Offering includes an adjacent 1.87-acre parcel with 9,762 storage facility built in 2009
- Adjacent parcel and additional land allow for possible expansion of existing building or construction of paved yard area
- The site has a cul-de-sac location, allowing for additional privacy
- The subject property is located very close to Colorado Hwy 6, the major access road through the City of Rifle