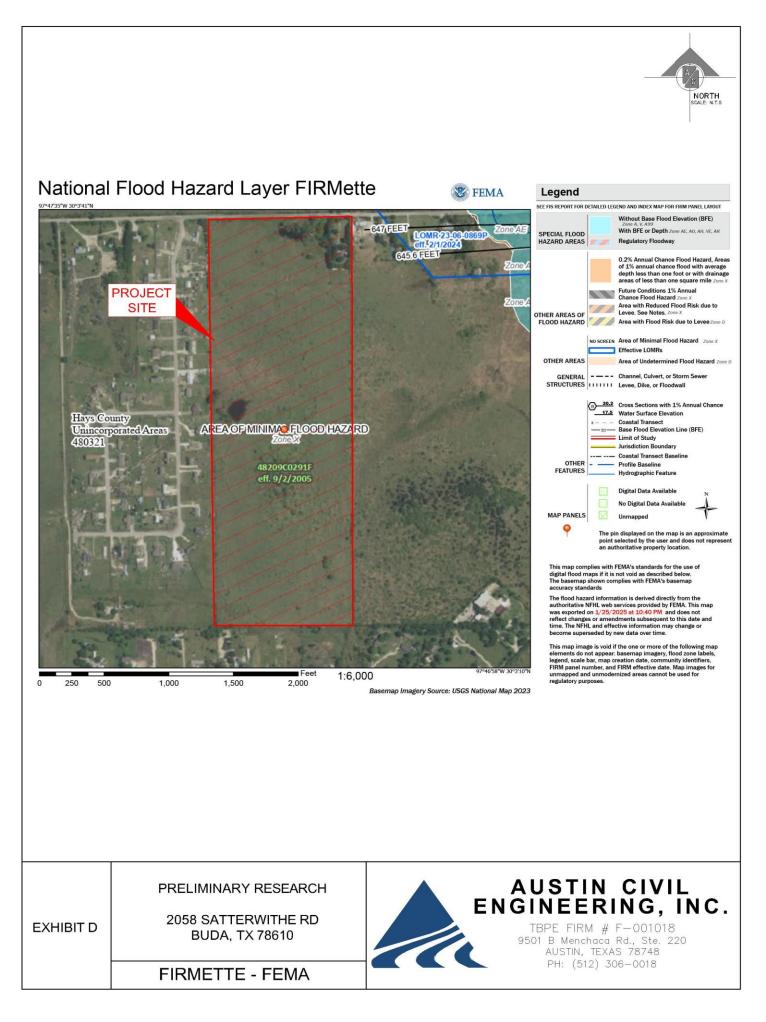

#### **PROPERTY INFORMATION**

Summary Comments: Usable Land Summary

Land Area

- Total property 60 acres
- Located outside regulated Edwards Aquifer Zone Exhibit C
- Not located in a flood zone Exhibit D
- Located in the ETJ of the city of Kyle. Exhibit E