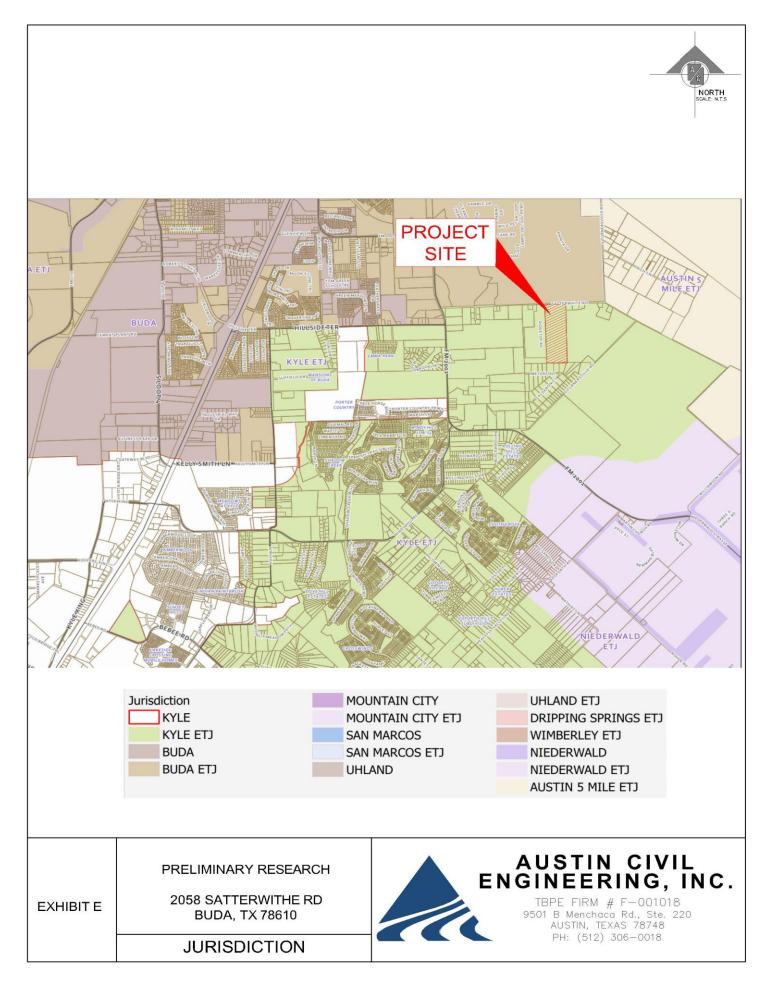

#### **PROPERTY INFORMATION**

Summary Comments: Usable Land Summary

Land Area

- Total property 60 acres
- Located outside regulated Edwards Aquifer Zone Exhibit C
- Not located in a flood zone Exhibit D
- Located in the ETJ of the city of Kyle. Exhibit E