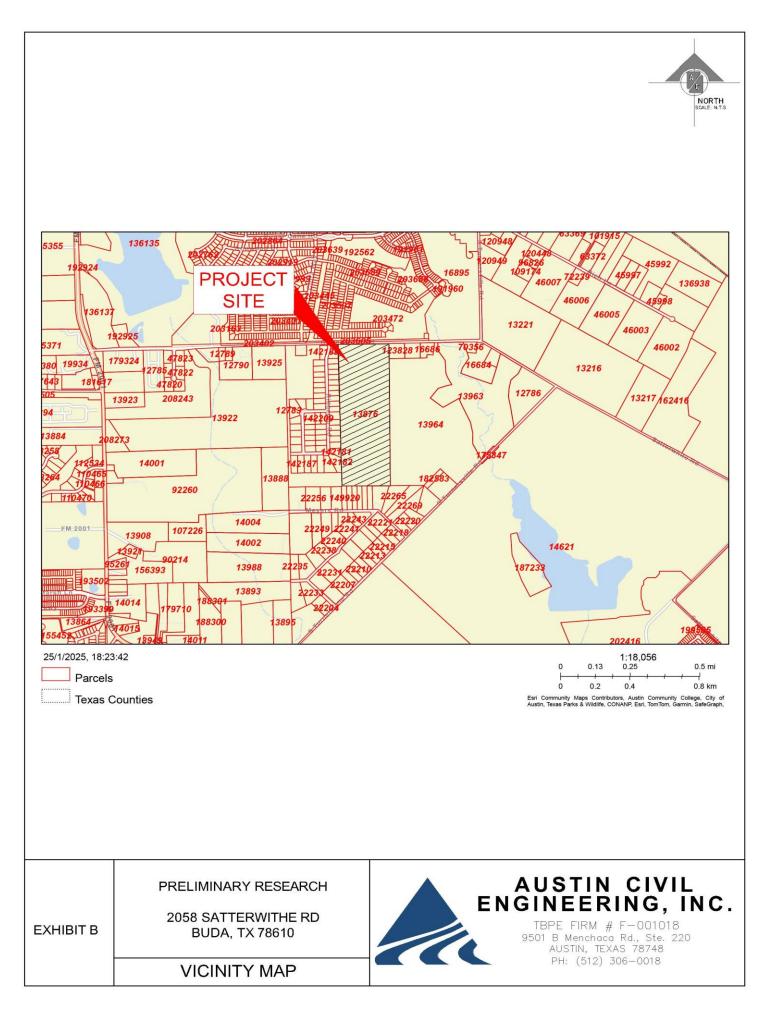

## **Property Information**

| Scope                           | Page 3 |
|---------------------------------|--------|
| Summary Comments                | Page 4 |
| Exhibit A - Aerial Image        | Page 5 |
| Exhibit B – Vicinity Map        | Page 6 |
| Exhibit C - Edwards Aquifer Map | Page 7 |
| Exhibit D - Firmette – FEMA     | Page 8 |
| Exhibit E – Jurisdiction        | Page 9 |

#### **PROPERTY INFORMATION**

Summary Comments: Usable Land Summary

Land Area

- Total property 60 acres
- Located outside regulated Edwards Aquifer Zone Exhibit C
- Not located in a flood zone Exhibit D
- Located in the ETJ of the city of Kyle. Exhibit E