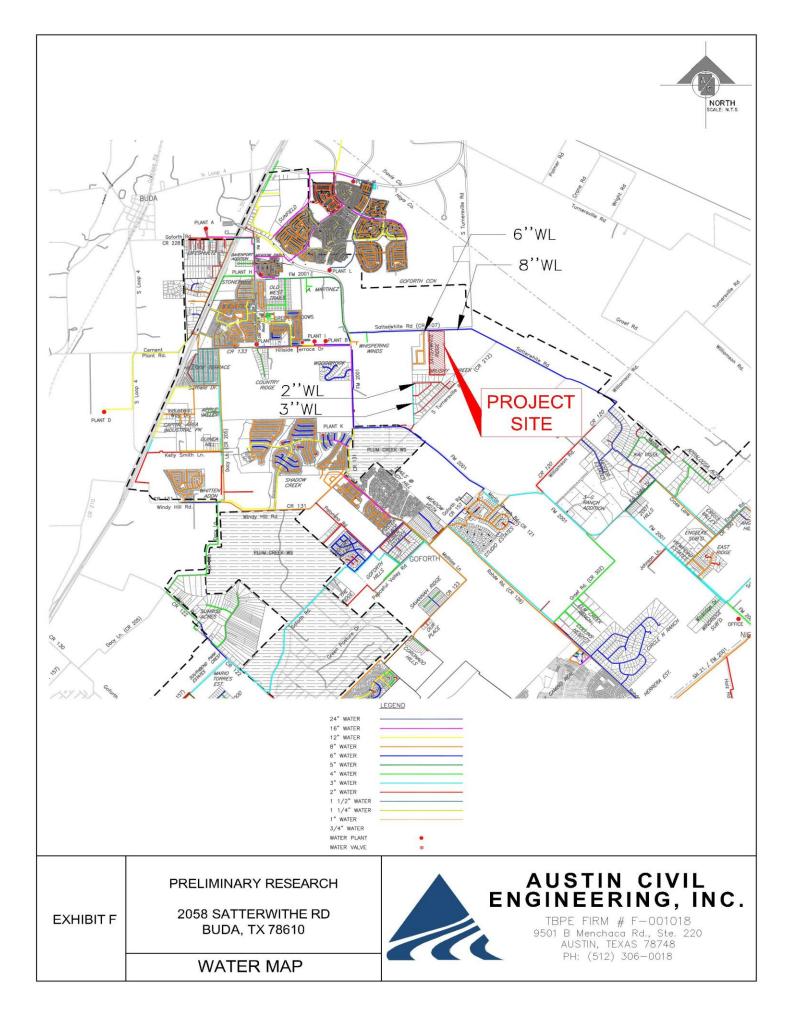

#### WATER/WASTEWATER SERVICE

Summary Comments: Utilities

Water

- Provider: Goforth Special Utility District
- Service Availability: There are several existing water lines near the property – 2" WL, 3" WL, 6"WL, and 8"WL – Exhibit F

Wastewater

• No wastewater line appears to be shown in the area. Wastewater service may have to be provided by OSSF.

This is what requires deeper research:

- Obtaining service availability letters from providers.
- Obtaining additional information on existing water/wastewater services.