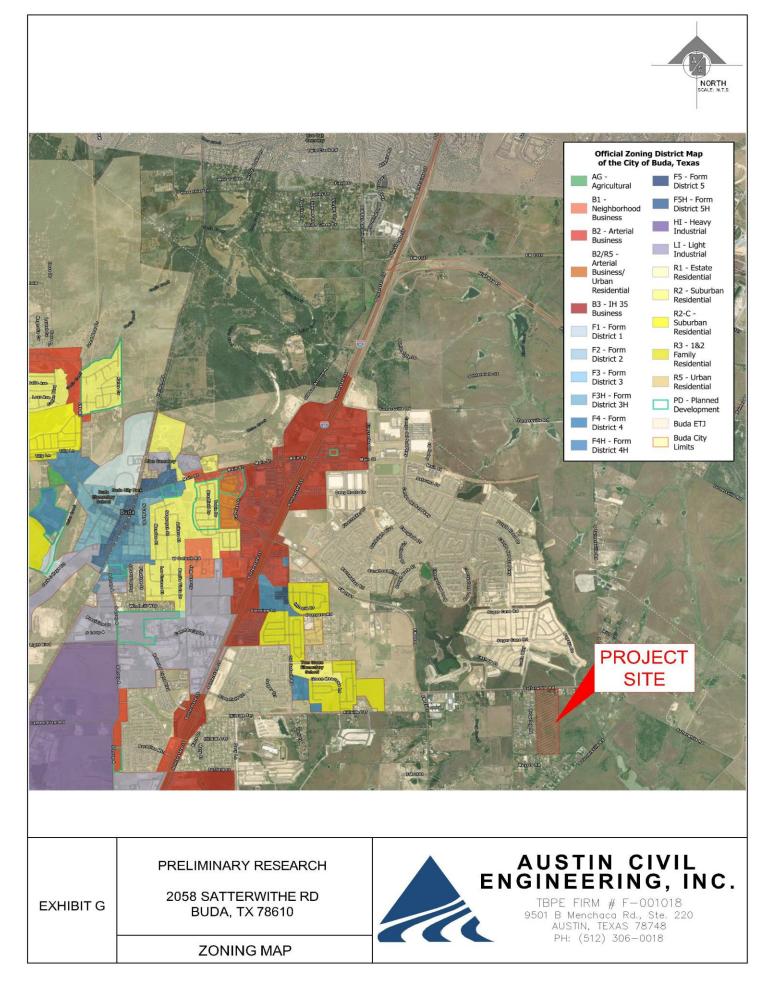

## Zoning

| Summary Comments       | Page 12 |
|------------------------|---------|
| Exhibit G – Zoning Map | Page 13 |

15500 S Highway 183, Lampasas, TX 76550-3750, Burnet County

#### ZONING

Summary Comments:

- Located within Hays County limits
- Current Zoning: Located outside the zoning limits of the city of Buda Exhibit G

This is what requires deeper research:

• The property is situated beyond the zoning boundaries of the City of Buda. Consequently, permits for new developments may need to be obtained from the county. Further details can be provided through an in-depth feasibility study.