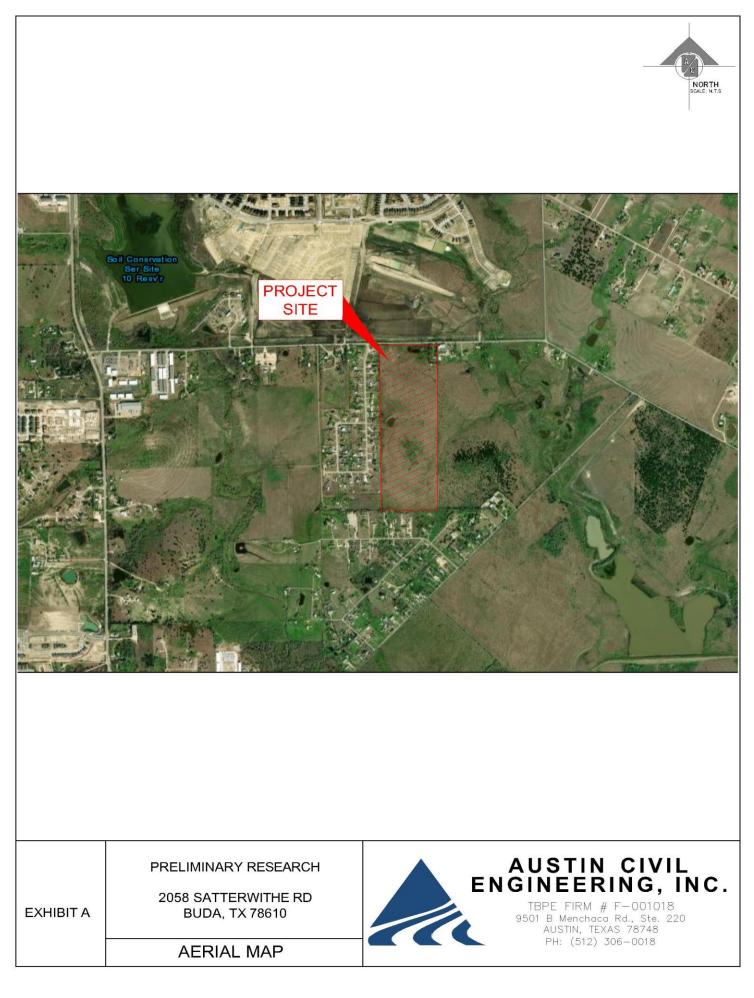

## **Property Information**

| Scope                           | Page 3 |
|---------------------------------|--------|
| Summary Comments                | Page 4 |
| Exhibit A - Aerial Image        | Page 5 |
| Exhibit B – Vicinity Map        | Page 6 |
| Exhibit C - Edwards Aquifer Map | Page 7 |
| Exhibit D - Firmette – FEMA     | Page 8 |
| Exhibit E – Jurisdiction        | Page 9 |

#### **PROPERTY INFORMATION**

Summary Comments: Usable Land Summary

Land Area

- Total property 60 acres
- Located outside regulated Edwards Aquifer Zone Exhibit C
- Not located in a flood zone Exhibit D
- Located in the ETJ of the city of Kyle. Exhibit E