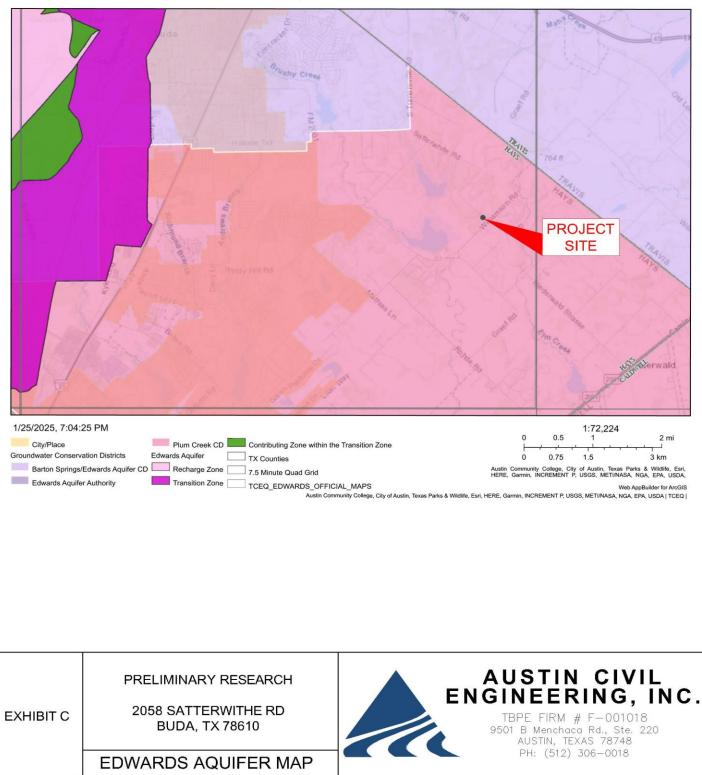

#### **PROPERTY INFORMATION**

Summary Comments: Usable Land Summary

Land Area

- Total property 60 acres
- Located outside regulated Edwards Aquifer Zone Exhibit C
- Not located in a flood zone Exhibit D
- Located in the ETJ of the city of Kyle. Exhibit E

#### Edwards Aquifer Viewer Custom Print