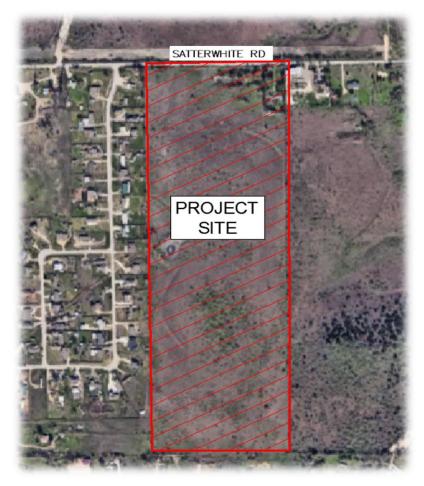

#### **PROPERTY INFORMATION**

Summary Comments: Usable Land Summary

Land Area

- Total property 60 acres
- Located outside regulated Edwards Aquifer Zone Exhibit C
- Not located in a flood zone Exhibit D
- Located in the ETJ of the city of Kyle. Exhibit E