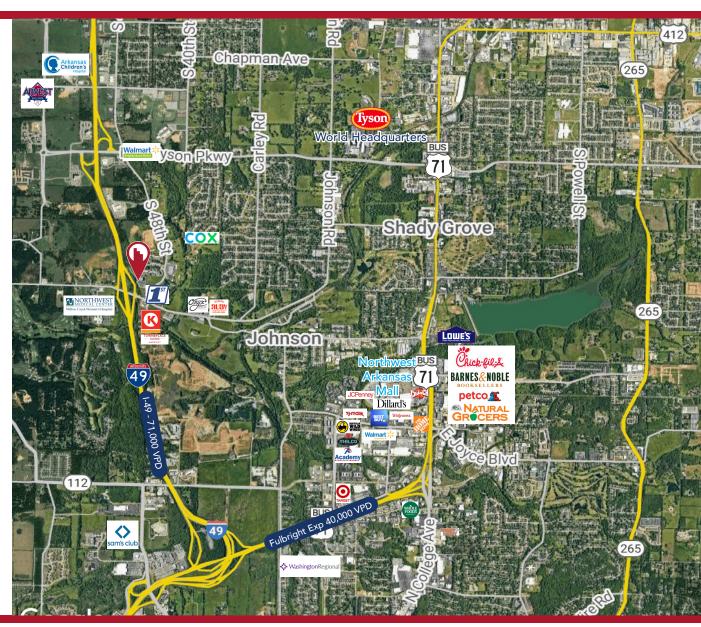

### **COMMENTS**

- Class A office space within close proximity to Fayetteville, Springdale, Rogers, and Bentonville
- Reception area, office
- Easy access to I-49
- Located at the NE corner of I-49 and Johnson Mill Blvd
- Nearby to the Northwest Medical Center,
   Willow Creek Women's Hospital, Arvest Ballpark,
   Arkansas Children's Hospital, and Tyson
   Corporate Office

### **TRAFFIC COUNTS**

I-49 - 71,000 VPD Johnson Mill Blvd - 12,000 VPD