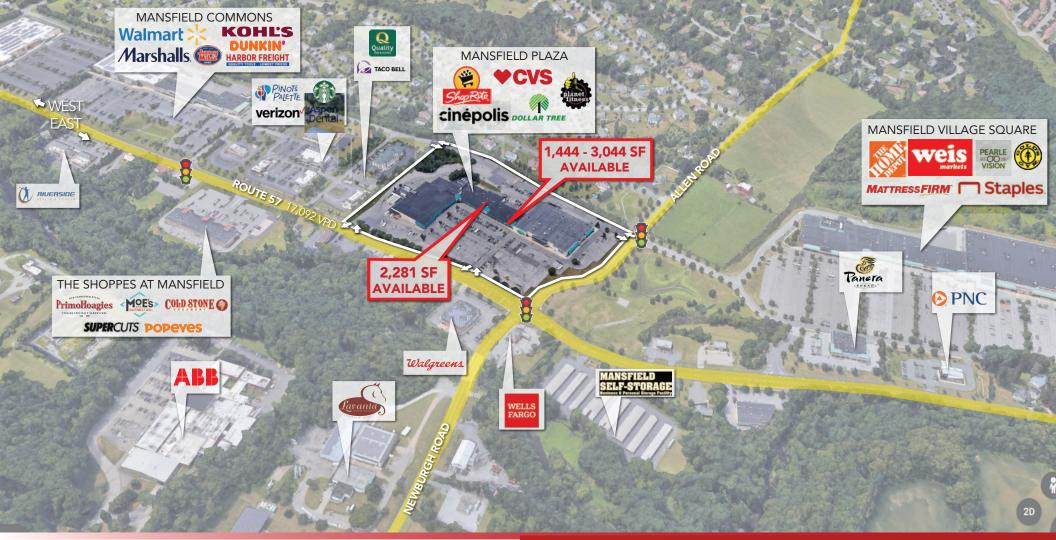

## **1965 ROUTE 57** HACKETTSTOWN, NEW JERSEY MANSFIELD PLAZA

# FOR **1,444 - 3,044 SF**

SHANE WIERKS swierks@jefferyrealty.com C: 908.581.7781 O: 908.668.9600 EXT. 223

116 Route 22 • North Plainfield, NJ 07060 • T: 908.668.9600 • F: 908.668.5225 • www.JefferyRealty.com All information is from sources deemed reliable and is submitted subject to errors, omissions, change of price, terms, prior sales and withdrawals.

### MARKET AERIAL

FFERY REALTY 116 Route 22 • North Plainfield, NJ 07060 • T: 908.668.9600 • F: 908.668.5225 • www.JefferyRealty.com All information is from sources deemed reliable and is submitted subject to errors, omissions, change of price, terms, prior sales and withdrawals.