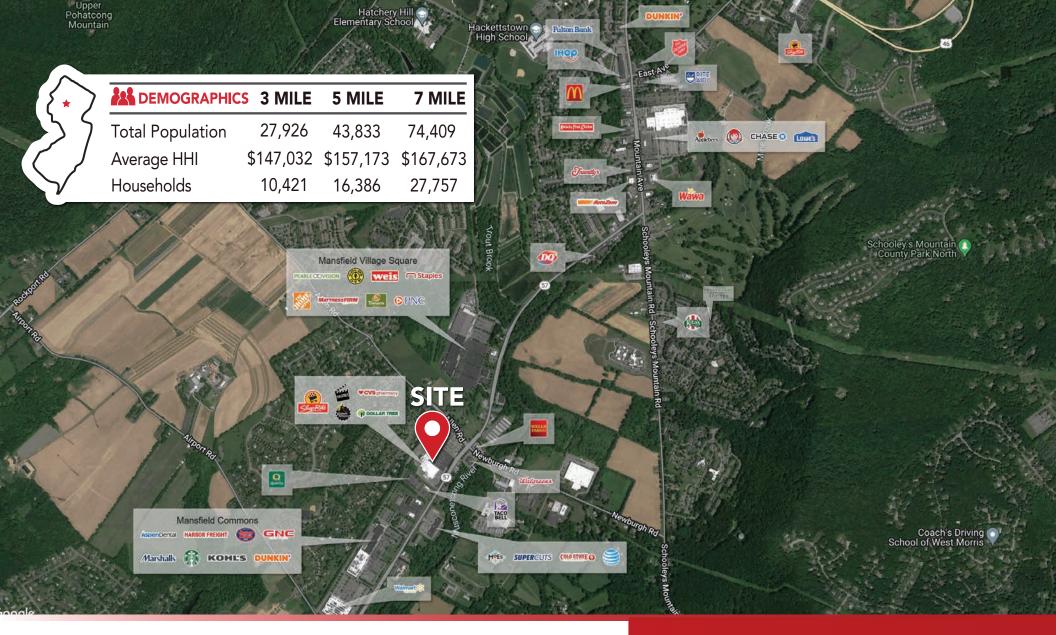

### MARKET AERIAL

FFERY REALTY 116 Route 22 • North Plainfield, NJ 07060 • T: 908.668.9600 • F: 908.668.5225 • www.JefferyRealty.com All information is from sources deemed reliable and is submitted subject to errors, omissions, change of price, terms, prior sales and withdrawals.