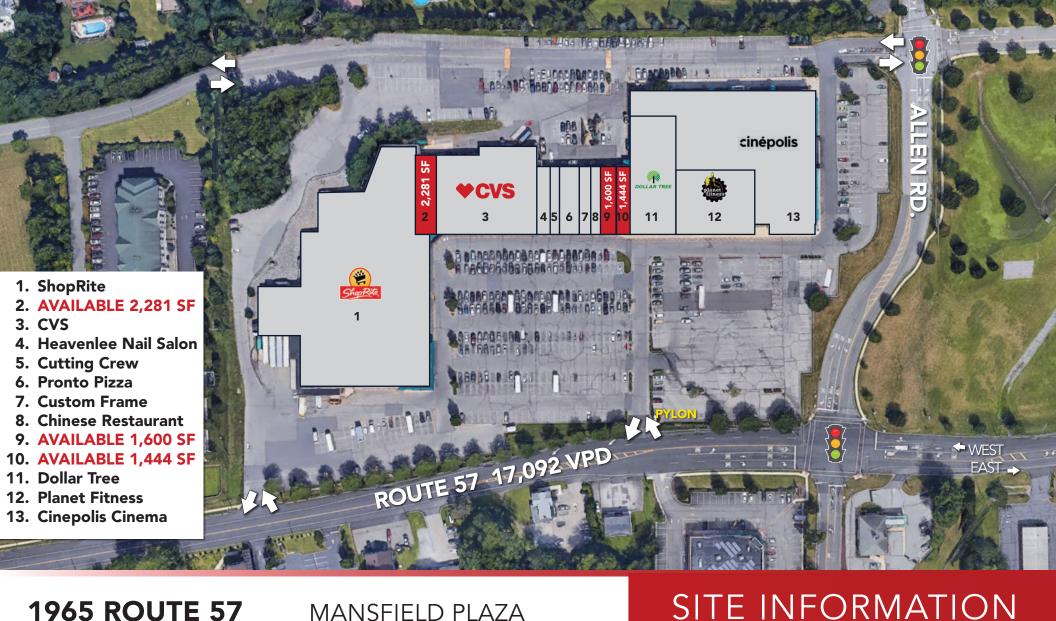

#### **1965 ROUTE 57**

#### MANSFIELD PLAZA

**CENTER SIZE:** +/-150,000 SF AVAILABLE: 2,281 SF

**PARKING:** 670 SPACES FRONTAGE: 692' ON RT. 10

1,444 - 3,044 SF (CAN BE COMBINED) **TRAFFIC:** 17,092 VPD RT. 57

**NOTES:** • SPACE 2 FORMER RESTAURANT (SUBWAY) • SPACE 9 & 10 CAN BE COMBINED

**RENT:** CALL FOR QUOTE

**NNN:** \$6.78 PSF EST.

FFERY REALTY 116 Route 22 • North Plainfield, NJ 07060 • T: 908.668.9600 • F: 908.668.5225 • www.JefferyRealty.com All information is from sources deemed reliable and is submitted subject to errors, omissions, change of price, terms, prior sales and withdrawals.

1965 ROUTE 57

MANSFIELD PLAZA