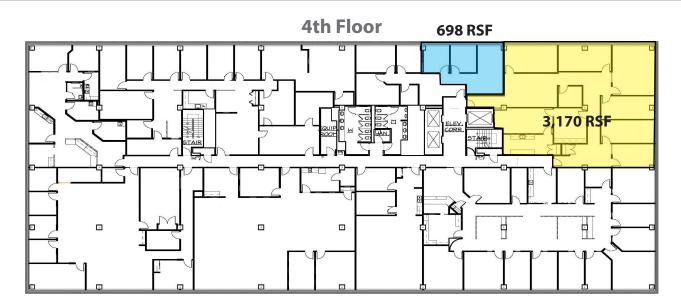

# **OXFORD**

REALTY SERVICES, INC.

**FOR LEASE** 

Real Estate Brokerage Services

Office | Industrial | Retail | Investing | Consulting

# **2000 Oxford Drive**

Bethel Park, PA 15102



# Available **Premises 4th Floor**

698 RSF up to 3,868 RSF

#### **5th Floor**

- 2,598 RSF
- 3,180 RSF
- 5,257 RSF

#### 6th Floor

4,024 RSF

## **Property Highlights**

- Class "A" office building
- · High end finishes throughout
- · Banded glass providing ample light throughout
- On-site property management
- Monument signage opportunity
- Second generation medical space opportunities
- Excellent access and visibility, just steps from the South Hills Village and Village Square in the heart of the South Hills marketplace
- Many recent capital improvements



### **5th Floor**



#### **6th Floor**



Although all information furnished regarding property for sale, rental or financing is from sources deemed reliable, such information has not been verified, and no express representation is made nor is any to be implied as to the accuracy thereof, and it is submitted subject to errors, omissions, change of price, rental or other conditions, prior sale, lease or financing, or withdrawal without notice. Rental terms and all dimensions are approximate and specifications are subject to change without notice. Oxford Realty Services, Inc., an independent real estate services company.





### **AVERAGE DAILY TRAFFIC**

Fort Couch Road @ Oxford Drive

25,446

For more information please contact:

Spencer L. Baker

Associate

Oxford Realty Services, Inc