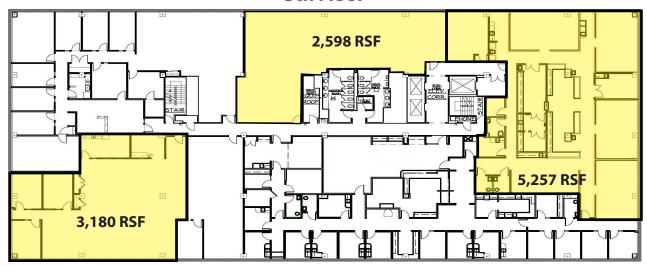

# **OXFORD**

REALTY SERVICES, INC.

**FOR LEASE** 

Real Estate Brokerage Services

Office | Industrial | Retail | Investing | Consulting

# **2000 Oxford Drive**

Bethel Park, PA 15102



# Available **Premises 4th Floor**

698 RSF up to 3,868 RSF

#### **5th Floor**

- 2,598 RSF
- 3,180 RSF
- 5,257 RSF

#### 6th Floor

4,024 RSF

## **Property Highlights**

- Class "A" office building
- · High end finishes throughout
- · Banded glass providing ample light throughout
- On-site property management
- Monument signage opportunity
- Second generation medical space opportunities
- Excellent access and visibility, just steps from the South Hills Village and Village Square in the heart of the South Hills marketplace
- Many recent capital improvements



### **5th Floor**



#### **6th Floor**



Although all information furnished regarding property for sale, rental or financing is from sources deemed reliable, such information has not been verified, and no express representation is made nor is any to be implied as to the accuracy thereof, and it is submitted subject to errors, omissions, change of price, rental or other conditions, prior sale, lease or financing, or withdrawal without notice. Rental terms and all dimensions are approximate and specifications are subject to change without notice. Oxford Realty Services, Inc., an independent real estate services company.





### **AVERAGE DAILY TRAFFIC**

Fort Couch Road @ Oxford Drive

25,446

For more information please contact:

Spencer L. Baker

Associate

Oxford Realty Services, Inc.

412.261.0200, ext