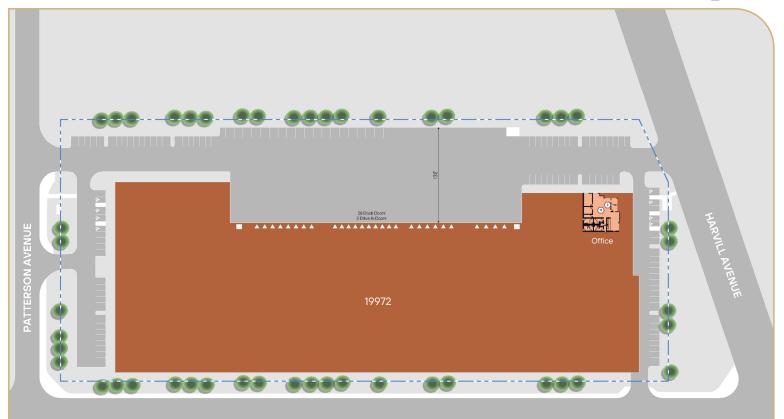

## **Property Highlights**

| Lot Size        | 9.43 Acres |
|-----------------|------------|
| Office          | 2,917 SF   |
| Year Built      | 2021       |
| Clear Height    | 32'        |
| Dock High Doors | 28         |

| Ground Level Doors   | 2                  |
|----------------------|--------------------|
| Truck Court          | 138' Fully-secured |
| Parking              | 126 Autos stalls   |
| EV Charging Stations | Available          |
| Sprinklers           | ESFR               |