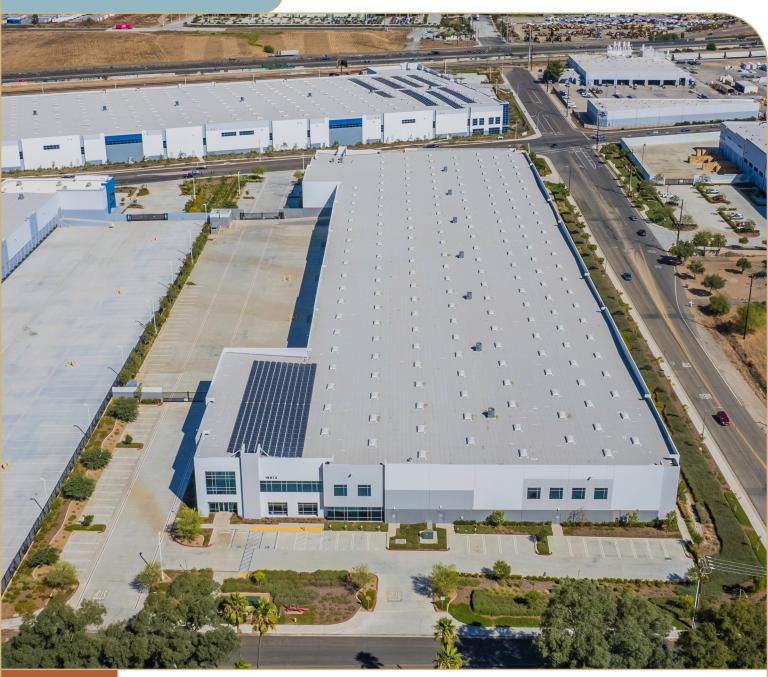

## 19972 Patterson Ave

Perris, CA

±199,932 SF

LEASING INFO & CONTACT

Richard Schwartz 01712680 (909) 937-6307 / richard.schwartz@colliers.com

Joey Reaume 01918579 (909) 612-2601 / joey.reaume@colliers.com

Nick Moscicki 02078491 (909) 937-6315 / nick.moscicki@colliers.com

## **Property Highlights**

| Lot Size        | 9.43 Acres |
|-----------------|------------|
| Office          | 2,917 SF   |
| Year Built      | 2021       |
| Clear Height    | 32'        |
| Dock High Doors | 28         |

| Ground Level Doors   | 2                  |
|----------------------|--------------------|
| Truck Court          | 138' Fully-secured |
| Parking              | 126 Autos stalls   |
| EV Charging Stations | Available          |
| Sprinklers           | ESFR               |