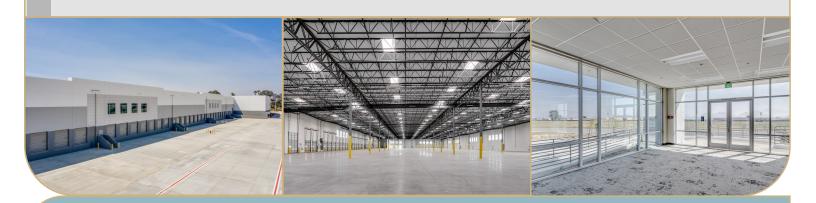

## **Property Highlights**

| Lot Size        | 9.43 Acres |
|-----------------|------------|
| Office          | 2,917 SF   |
| Year Built      | 2021       |
| Clear Height    | 32'        |
| Dock High Doors | 28         |

| Ground Level Doors   | 2                  |
|----------------------|--------------------|
| Truck Court          | 138' Fully-secured |
| Parking              | 126 Autos stalls   |
| EV Charging Stations | Available          |
| Sprinklers           | ESFR               |