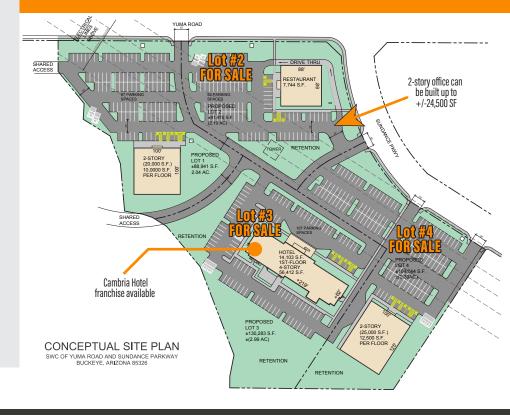

## **Call for Pricing**

Lot #2: +/- 2.10 Acres | Lot #3: +/- 2.99 Acres | Lot #4: +/- 2.39 Acres

480.225.0838

www.DavisCREAZ.com

**David Roberson** 480,220,7070

### **Property Details**

- Zoned PC (planned community)
- Early development opportunity
- Utilities in place
- Yuma & Sundance Intersection VPD
- Balance of lot proposed to be developed as a hotel
- Owner will prepare and record final plat prior to close of escrow.