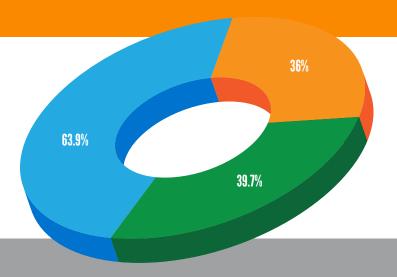

# **Buckeye offers a diverse and growing population**

(within 5-Mile radius)

White

**Hispanic** 

All Other