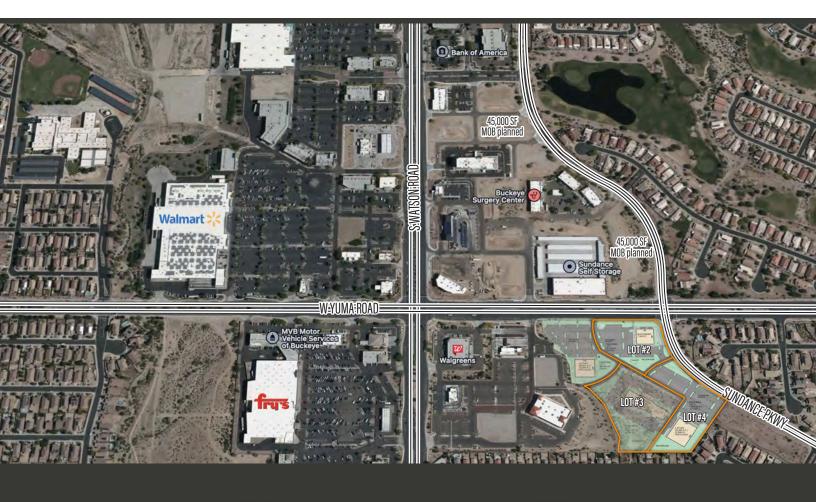

SWC of Yuma Rd & Sundance PKWY

### **Property Location**

- APN: 504-22-004P
- SWC of Yuma Rd and Sundance PKWY
- In the heart of Buckeye expansion
- Major surrounding residential area
- East of large-scale retail area
- Yuma and Sundance estimated 15-20k VPD

### **Property Details**

- Zoned PC (planned community)
- Early development opportunity
- Utilities in place
- Yuma & Sundance Intersection VPD
- Balance of lot proposed to be developed as a hotel
- Owner will prepare and record final plat prior to close of escrow.

2 proposed Medical Hospitals north of site

of major retail with anchor tenants