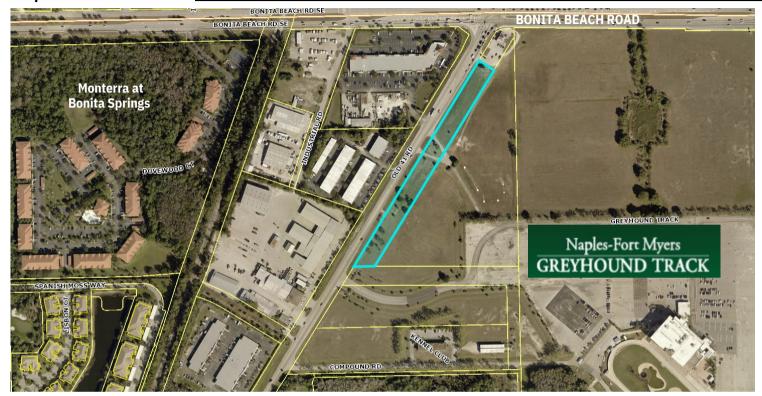

## available

|                                                                                                  | Pricing:                                              | Ground lease at \$1.50/SF per year                                                          |                                       |                                       |
|--------------------------------------------------------------------------------------------------|-------------------------------------------------------|---------------------------------------------------------------------------------------------|---------------------------------------|---------------------------------------|
| 2.5± acres<br>located on<br>Old 41 Road<br>Bonita Springs, FL                                    | Land Size:                                            | 2.5± acres (will divide)                                                                    |                                       |                                       |
|                                                                                                  | <b>Demographics</b><br>Population:<br>Avg. HH Income: | <u>1 Mile</u><br>7,971<br>\$92,814                                                          | <u>3 Miles</u><br>49,337<br>\$119,372 | <u>5 Miles</u><br>96,905<br>\$137,759 |
|                                                                                                  | Zoning:                                               | Commercial                                                                                  |                                       |                                       |
| <b>Click here for aerial to</b><br><b>28181 Old 41 Road:</b><br>https://goo.gl/maps/Bga8fN6FxD12 | Traffic Count:                                        | 18,211 AADT                                                                                 |                                       |                                       |
|                                                                                                  | Comments:                                             | High traffic and visibility commercial property available for ground lease or build-to-suit |                                       |                                       |
|                                                                                                  | Contact:                                              | David J. Stevens, CCIM<br>239.261.3400 ext 160<br>david@ipcnaples.com                       |                                       |                                       |