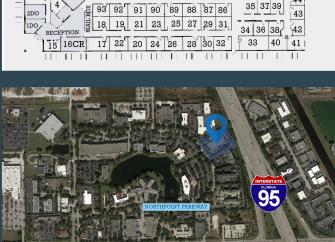

# (561) 721-3700

801 NORTHPOINT PARKWAY WEST PALM BEACH FL, 33407 PALMBEACHBUSINESSCENTER.COM

ENERATOR

ROOM

11

114

12

PROFESSIONALLY MANAGED BY FLF MANAGEMENT

80 76

79 77 74 71CR

78 73 72

70

68

45

65 62

67 66 61 60 59

47 49 51 46 48 50