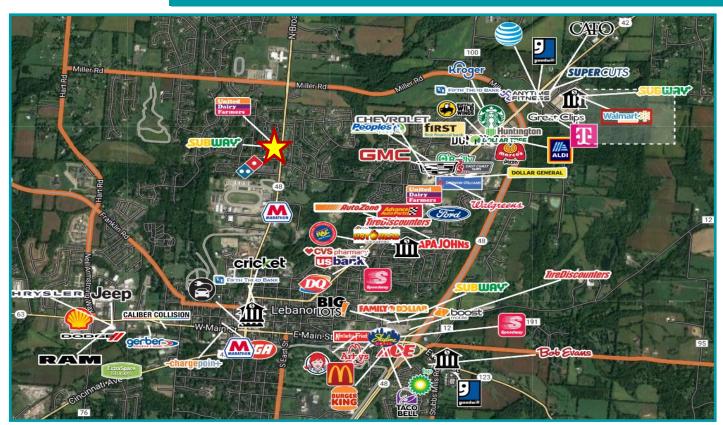

## **For Lease** 915 NORTH BROADWAY STREET LEBANON, OH 45036

## **For Lease** 915 NORTH BROADWAY STREET LEBANON, OH 45036

| DEMOGRAPHICS       | 1 Mile   | 3 Miles   | 5 Miles    |
|--------------------|----------|-----------|------------|
| Population         | 8,018    | 26,292    | 39,646     |
| Average HH Income  | \$92,075 | \$119,315 | \$ 132,793 |
| Daytime Population | 1,934    | 13,570    | 19,556     |