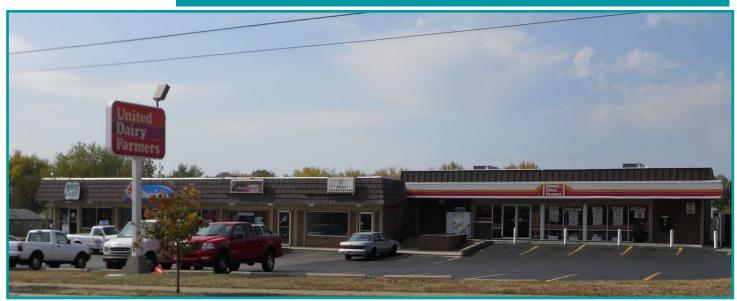

## **For Lease** 915 NORTH BROADWAY STREET LEBANON, OH 45036

## **PROPERTY HIGHLIGHTS**

- 1,209 SF end cap space
- Resturant/Bar or the space could be used for many purposes, including offices or retail goods and services. Possible uses: include barber, hair or nail salon, insurance office, specialty retail, bakery, clothing and accessories, florist, locksmith, and travel services. Also, any professional office could work.
- Full kitchen and liquor license for sale.
- Private Restrooms
- Wi-Fi Connectivity
- Plug & Play