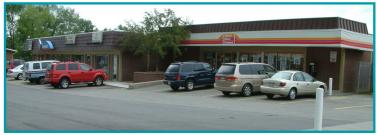

## **For Lease** 915 NORTH BROADWAY STREET LEBANON, OH 45036

## **PROPERTY HIGHLIGHTS**

- 1,209 SF end cap space
- Resturant/Bar or the space could be used for many purposes, including offices or retail goods and services. Possible uses: include barber, hair or nail salon, insurance office, specialty retail, bakery, clothing and accessories, florist, locksmith, and travel services. Also, any professional office could work.
- Full kitchen and liquor license for sale.
- Private Restrooms
- Wi-Fi Connectivity
- Plug & Play