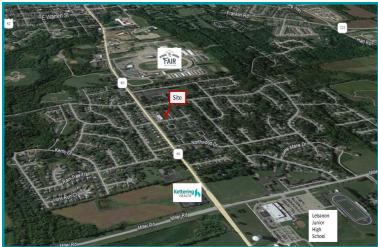

## **For Lease** 915 NORTH BROADWAY STREET LEBANON, OH 45036

## **For Lease** 915 NORTH BROADWAY STREET LEBANON, OH 45036

| DEMOGRAPHICS       | 1 Mile   | 3 Miles   | 5 Miles    |
|--------------------|----------|-----------|------------|
| Population         | 8,018    | 26,292    | 39,646     |
| Average HH Income  | \$92,075 | \$119,315 | \$ 132,793 |
| Daytime Population | 1,934    | 13,570    | 19,556     |