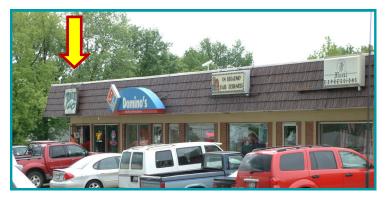

## **For Lease** 915 NORTH BROADWAY STREET LEBANON, OH 45036

## **PROPERTY HIGHLIGHTS**

- 1,209 SF end cap space
- Resturant/Bar or the space could be used for many purposes, including offices or retail goods and services. Possible uses: include barber, hair or nail salon, insurance office, specialty retail, bakery, clothing and accessories, florist, locksmith, and travel services. Also, any professional office could work.
- Full kitchen and liquor license for sale.
- Private Restrooms
- Wi-Fi Connectivity
- Plug & Play