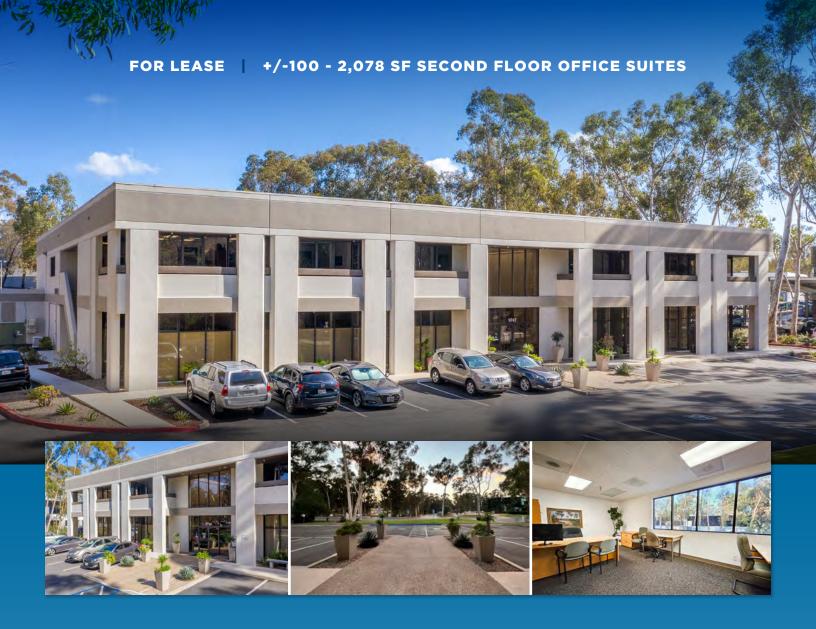

# **SCRIPPS RANCH OFFICE SUITES**

9745-9747 BUSINESS PARK AVENUE | SAN DIEGO, CALIFORNIA 92131

- $\pm 100$  2,078 SF second floor office suites available
- Centrally located in desirable Scripps Ranch
- High-end common areas
- Shared amenities

- ±30,998 SF two-story multi-tenant office building
- Easy access to Interstate-15
- Flexible leasing options
- Contact broker for lease rates

For more information or tour, please contact:

SPENCER DOK Vice President

# +/-100 - 2,078 SF SECOND FLOOR OFFICE SUITES AVAILABLE