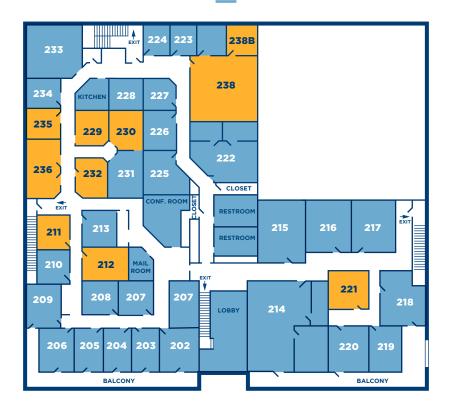

# +/-100 - 2,078 SF SECOND FLOOR OFFICE SUITES AVAILABLE

#### **SUITE 211**

- ±125 SF second floor office suite
- Monthly Rate: \$750.00 / month
- Available: Immediately

#### SUITE 212

- ±180 SF second floor office suite
- Monthly Rate: \$900.00 / month
- Available: Immediately

## **SUITE 221**

- ±221 SF second floor office suite
- Monthly Rate: \$1,050.00 / month
- Available: Immediately

## **SUITE 229**

- ±138 SF second floor office suite
- Monthly Rate: \$690.00 / month
- Available: Immediately

#### **SUITE 230**

- ±160 SF second floor office suite
- Monthly Rate: \$800.00 / month
- Available: Immediately

#### **SUITE 232**

- ±138 SF second floor office suite
- Monthly Rate: \$690.00 / month
- Available: Immediately

#### **SUITE 235**

- ±126 SF second floor office suite
- Monthly Rate: \$630.00 / month
- Available: Immediately

## **SUITE 236**

- ±250 SF second floor office suite
- Monthly Rate: \$1,400.00 / month
- Available: Immediately

#### **SUITE 238**

- ±640 SF second floor office suite
- Monthly Rate: \$2,560.00 / month
- Available: Immediately

#### **SUITE 238B**

- $\pm 100$  SF second floor office suite
- Monthly Rate: \$550.00 / month
- Available: Immediately

For more information or tour, please contact:

SPENCER DOK Vice President

t 858.805.5547 sdok@lee-associates.com CA RE Lic. #02106855