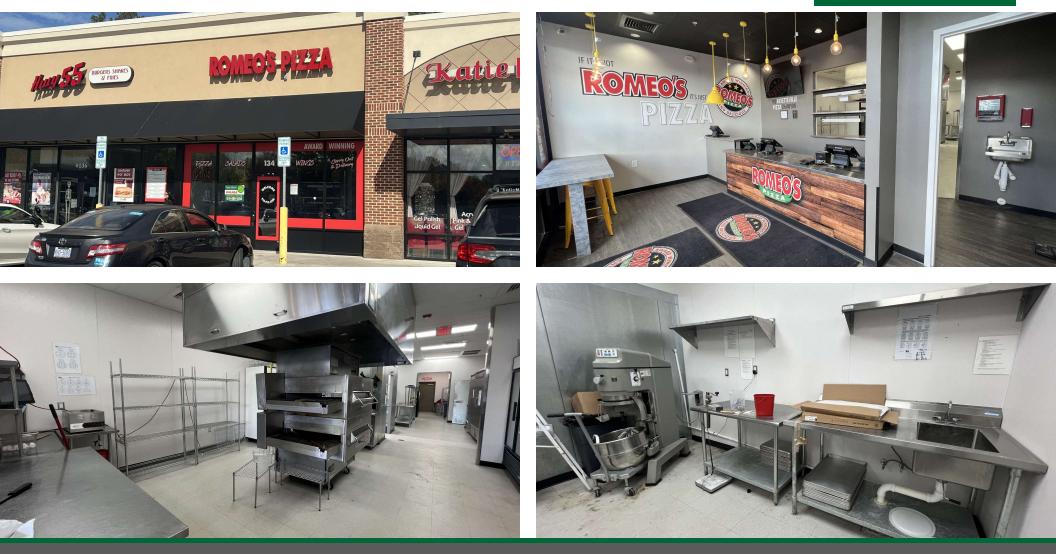

## property description

Airport Plaza offers a dynamic leasing opportunity within a 41,000 SF shopping shadow-anchored center, by Walmart Supercenter in Fayetteville, NC. Two distinct spaces are currently available to meet a variety of tenant needs. Suite 136, a fully outfitted former Romeo's Pizza, is turnkey for restaurant operators, complete with kitchen equipment and ready for immediate occupancy. Suite 140, presently occupied by Hwy 55, includes a coveted drive-thru window, ideal for fast-casual or quick-service dining concepts. Both suites can be combined to create a larger contiguous space for businesses requiring more flexibility. The center is home to notable national retailers such as Dollar Tree and Shoe Show, providing strong co-tenancy and foot traffic.

#### ADDITIONAL PHOTOS

for more information

PATRICK MURRAY, CCIM, SIOR

Principal / Broker in Charge O: 910.829.1617 C: 910.988.5284 patrick@grantmurrayre.com

PATRICK MURRAY, CCIM, SIOR

Principal / Broker in Charge O: 910.829.1617 C: 910.988.5284 patrick@grantmurrayre.com