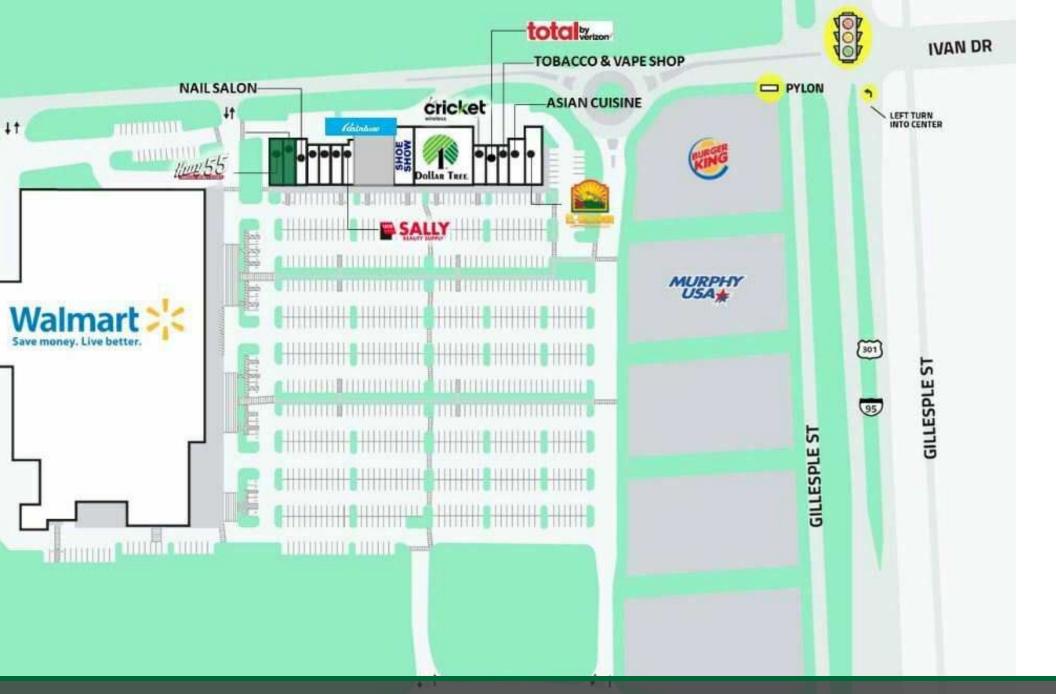

### PROPERTY OVERVIEW

| Available SF:  | Suite 134-1,600 SF<br>Suite 136-2,000 SF |
|----------------|------------------------------------------|
| Lease Rate:    | \$26.00 - 28.00 SF/yr<br>(NNN)           |
| TICAM:         | \$3.98/sf                                |
| Year Built:    | 2016                                     |
| Building Size: | 41,000 SF                                |
| Zoning:        | СС                                       |
| Traffic Count: | 26,000                                   |

## property description

Airport Plaza offers a dynamic leasing opportunity within a 41,000 SF shopping shadow-anchored center, by Walmart Supercenter in Fayetteville, NC. Two distinct spaces are currently available to meet a variety of tenant needs. Suite 136, a fully outfitted former Romeo's Pizza, is turnkey for restaurant operators, complete with kitchen equipment and ready for immediate occupancy. Suite 140, presently occupied by Hwy 55, includes a coveted drive-thru window, ideal for fast-casual or quick-service dining concepts. Both suites can be combined to create a larger contiguous space for businesses requiring more flexibility. The center is home to notable national retailers such as Dollar Tree and Shoe Show, providing strong co-tenancy and foot traffic.

LEFT TURN INTO CENTER