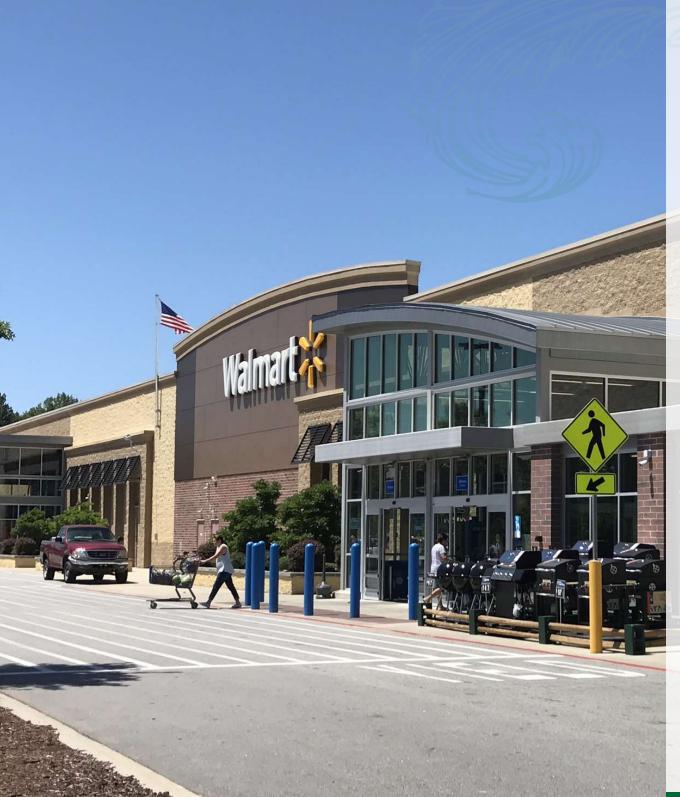

## property description

Airport Plaza offers a dynamic leasing opportunity within a 41,000 SF shopping shadow-anchored center, by Walmart Supercenter in Fayetteville, NC. Two distinct spaces are currently available to meet a variety of tenant needs. Suite 136, a fully outfitted former Romeo's Pizza, is turnkey for restaurant operators, complete with kitchen equipment and ready for immediate occupancy. Suite 140, presently occupied by Hwy 55, includes a coveted drive-thru window, ideal for fast-casual or quick-service dining concepts. Both suites can be combined to create a larger contiguous space for businesses requiring more flexibility. The center is home to notable national retailers such as Dollar Tree and Shoe Show, providing strong co-tenancy and foot traffic.