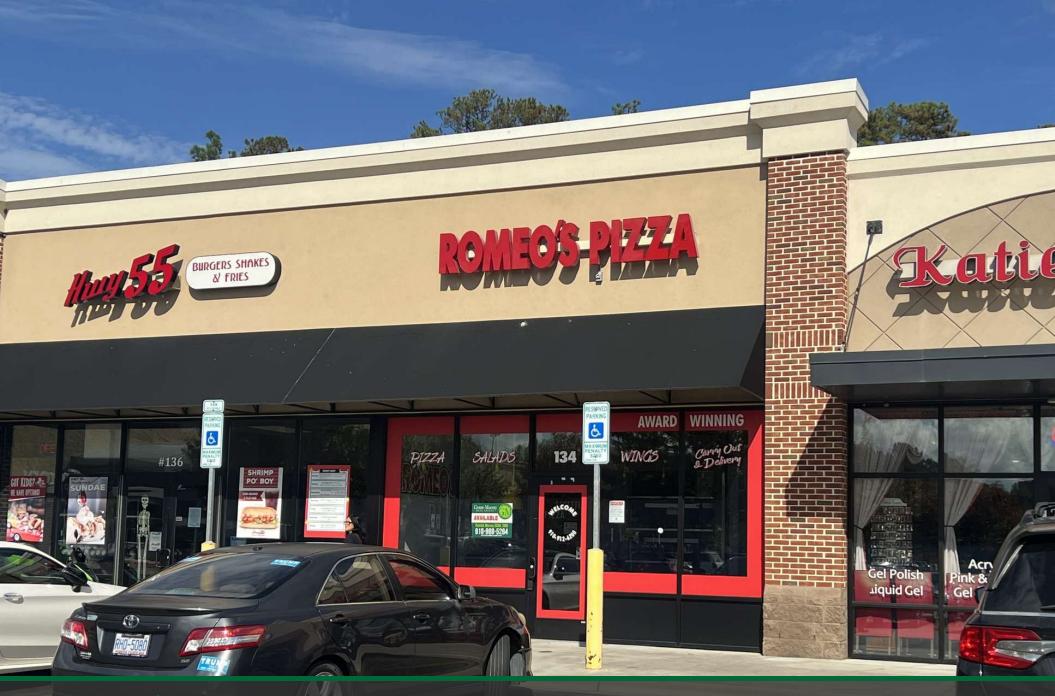

## property description

Airport Plaza offers a dynamic leasing opportunity within a 41,000 SF shopping shadow-anchored center, by Walmart Supercenter in Fayetteville, NC. Two distinct spaces are currently available to meet a variety of tenant needs. Suite 136, a fully outfitted former Romeo's Pizza, is turnkey for restaurant operators, complete with kitchen equipment and ready for immediate occupancy. Suite 140, presently occupied by Hwy 55, includes a coveted drive-thru window, ideal for fast-casual or quick-service dining concepts. Both suites can be combined to create a larger contiguous space for businesses requiring more flexibility. The center is home to notable national retailers such as Dollar Tree and Shoe Show, providing strong co-tenancy and foot traffic.