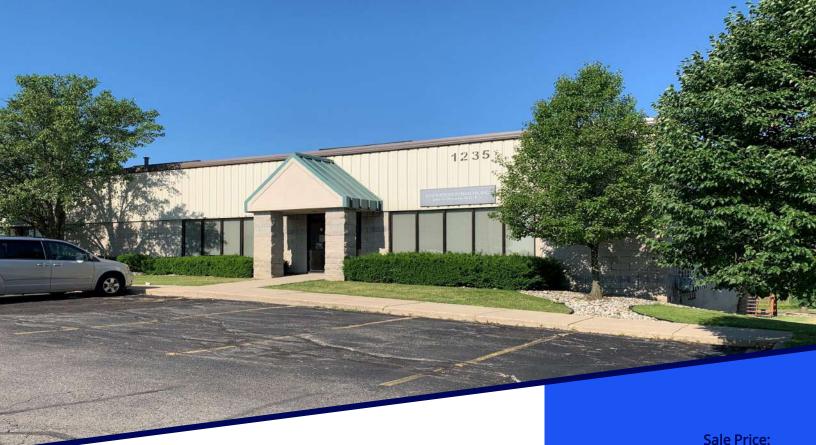

# FOR SALE

1235 Industrial Drive, Unit #5 Saline, MI

#### **Property Highlights**

- ± 2,208 SF
- Wood Duck Business Park
- Medical Condo with Open Floor Plan, 1-2 Offices/Conference Room, ADA Bathroom & Storage
- Great for Owner-User
- Plenty of Parking
- Great Location near Michigan Avenue & Downtown Saline, and Surrounding Communities
- Locally Managed Association
- Offered at \$480,000

\$480,000