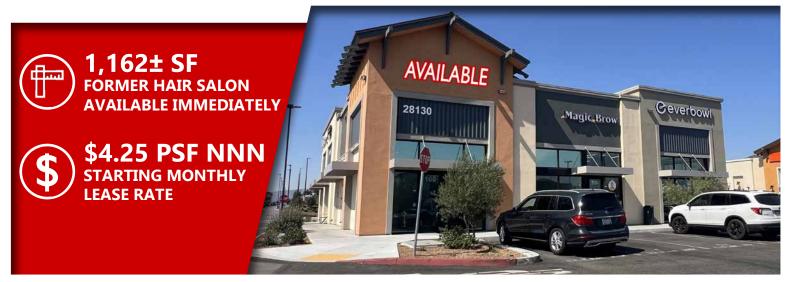

# **BUILDING O SHOPS**

| TENANT ROSTER |            |        |                      |  |
|---------------|------------|--------|----------------------|--|
| SUITE         | TENANT     | SF     | RATE (PSF/<br>MONTH) |  |
| 100           | AVAILABLE  | I,162± | \$4.25               |  |
| 200           | Magic Brow | 626±   |                      |  |
| 300           | Everbowl   | 678    |                      |  |
| 400           | Albertos   | 1,344  |                      |  |
| 500           | WIngstop   | 1,162  |                      |  |

# SUITE 100

THEVINEYARD FREEWAY