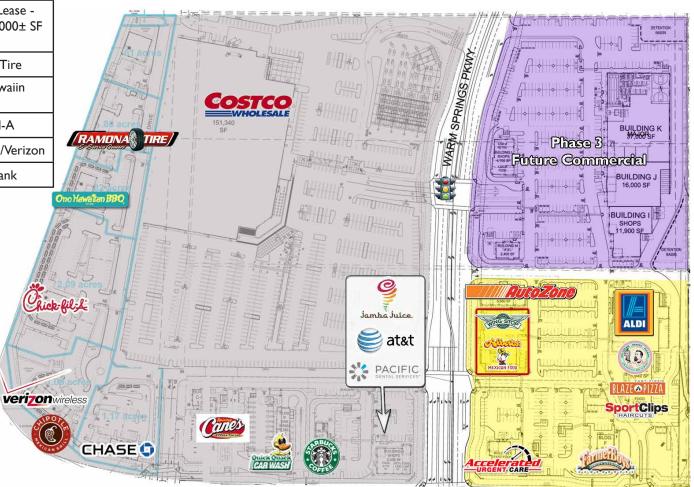

## 28130 Clinton Keith Road, Murrieta, CA 92563

| CENTER       |                                              |  |
|--------------|----------------------------------------------|--|
| Bldg/<br>Pad | Tenant Name                                  |  |
| Т            | Pad for Lease -<br>Up to 4,000± SF<br>Retail |  |
| U            | Ramona Tire                                  |  |
| ٧            | Ono Hawaiin<br>BBQ                           |  |
| W            | Chick-Fil-A                                  |  |
| X            | Chipotle/Verizon                             |  |
| Y            | Chase Bank                                   |  |
|              |                                              |  |

| THE VINEYARD   |                                                     |  |
|----------------|-----------------------------------------------------|--|
| Bldg/<br>Pad   | Tenant Name                                         |  |
| Pad B          | Quick Quack Car<br>Wash                             |  |
| Pad C          | Starbucks                                           |  |
| Bldg. D        | AT & T / Jamba Juice /<br>Pacific Dental            |  |
| Pad E          | Accelerated Urgent<br>Care                          |  |
| Pad F          | Farmer Boys                                         |  |
| Shops G        | I,500± SF Available<br>(See Attached Floor<br>Plan) |  |
| Bldg. H        | Aldi                                                |  |
| Shops I        | I,000± - II,900± SF                                 |  |
| Jr<br>Anchor J | 16,000± SF                                          |  |
| Anchor<br>K    | 37,000± SF                                          |  |
| Pad L          | Multi-Tenant Drive-<br>Thru                         |  |
| Pad M          | Drive-Thru Ground<br>Lease                          |  |
| Bldg. N        | AutoZone                                            |  |
| Bldg. O        | Magic Brow /<br>Everbowl / Albertos /<br>Wingstop   |  |
| Anchor<br>Q    | Costco                                              |  |