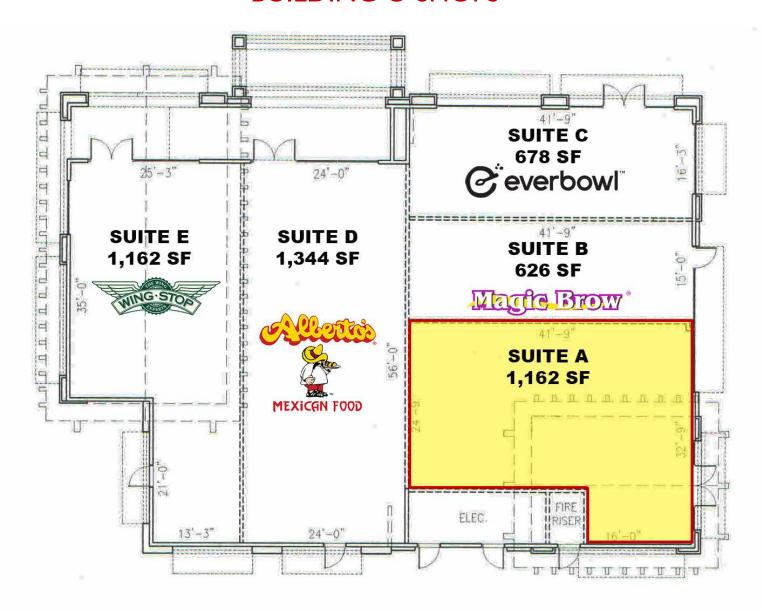

# **BUILDING O SHOPS**

| TENANT ROSTER |            |        |                      |  |
|---------------|------------|--------|----------------------|--|
| SUITE         | TENANT     | SF     | RATE (PSF/<br>MONTH) |  |
| 100           | AVAILABLE  | I,162± | \$4.25               |  |
| 200           | Magic Brow | 626±   |                      |  |
| 300           | Everbowl   | 678    |                      |  |
| 400           | Albertos   | 1,344  |                      |  |
| 500           | WIngstop   | 1,162  |                      |  |

# SUITE 100

THEVINEYARD FREEWAY