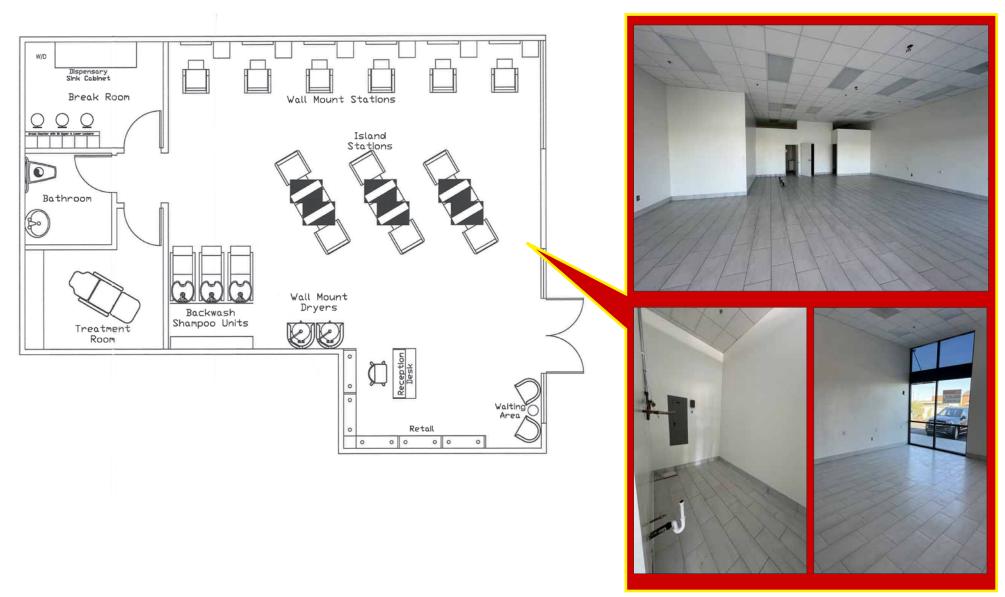

on Keith Road East of I-215 | 12,833  |
| I-215 at Clinton Keith Road      | 256,000 |

### **Exclusively Marketed By:**

## **Scott Forest** Senior Vice President

CA License # 01396577 (951) 491-6300 sforest@westmarcre.com





# **BUILDING O SHOPS**



| TENANT ROSTER |            |        |                      |  |
|---------------|------------|--------|----------------------|--|
| SUITE         | TENANT     | SF     | RATE (PSF/<br>MONTH) |  |
| 100           | AVAILABLE  | I,162± | \$4.25               |  |
| 200           | Magic Brow | 626±   |                      |  |
| 300           | Everbowl   | 678    |                      |  |
| 400           | Albertos   | 1,344  |                      |  |
| 500           | WIngstop   | 1,162  |                      |  |



# SUITE 100





THEVINEYARD FREEWAY

## 28130 Clinton Keith Road, Murrieta, CA 92563

| CENTER       |                                              |  |
|--------------|----------------------------------------------|--|
| Bldg/<br>Pad | Tenant Name                                  |  |
| Т            | Pad for Lease -<br>Up to 4,000± SF<br>Retail |  |
| U            | Ramona Tire                                  |  |
| ٧            | Ono Hawaiin<br>BBQ                           |  |
| W            | Chick-Fil-A                                  |  |
| X            | Chipotle/Verizon                             |  |
| Y            | Chase Bank                                   |  |
|              |                                              |  |



| THE VINEYARD   |