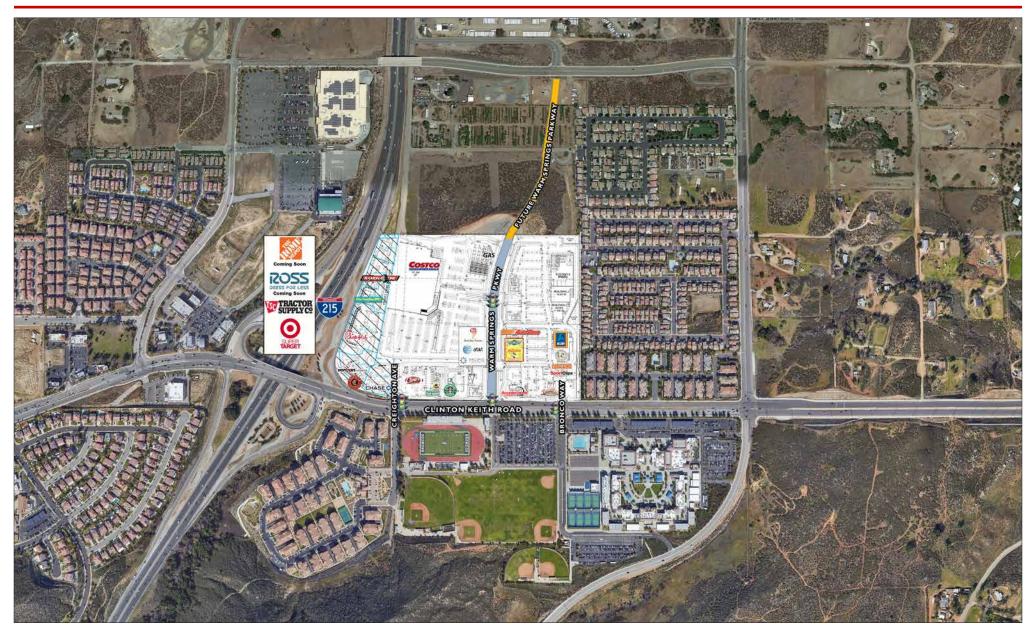

28130 Clinton Keith Road, Murrieta, CA 92563

- Costco and Aldi Anchored Regional Shopping Center
- The Clinton Keith expansion is now open and connects I-215 to French Valley.
- Entrance to City of Murrieta high-tech/ medical corridor, located one mile south of Kaiser Permanente Medical Campus, 106-bed Loma Linda University Medical Center, and the proposed 54,000 SF Health South Rehab Hospital
- Directly across from Vista Murrieta High School (3,600± students)
- Signalized access at Warm Springs Parkway, Creighton Avenue and Bronco Way