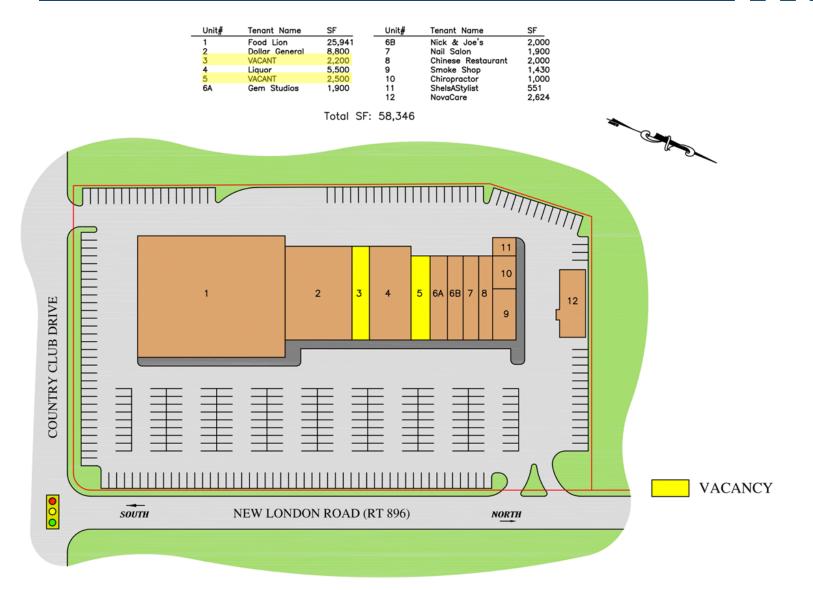

#### **PROPERTY DESCRIPTION**

Welcome to Fairfield Shopping Center, a strategically positioned neighborhood strip center spanning 58,346 SF. Situated at the signalized intersection of Route 896 (New London Road) and Country Club Drive, this center offers unparalleled visibility and accessibility in Newark, Delaware. Fairfield Shopping Center is not only a hub for the University population but also for the wider Newark community. Surrounded by well-established residential neighborhoods boasting an average household income exceeding \$110,000, your business will thrive in this affluent area. Moreover, Route 896 serves as a major artery, drawing shoppers from the affluent regions of Southeast Chester County in Pennsylvania, all eager to take advantage of tax-free shopping in Delaware.

#### **PROPERTY DETAILS**

- Available Units:
  - > Unit 3: 2,200 SF
  - > Unit 5: 2,500 SF
- Lease Rate: Please contact listing agent
- Parking: 271 spaces
- Zoning: General Business
- Traffic Counts: 14,382 AADT