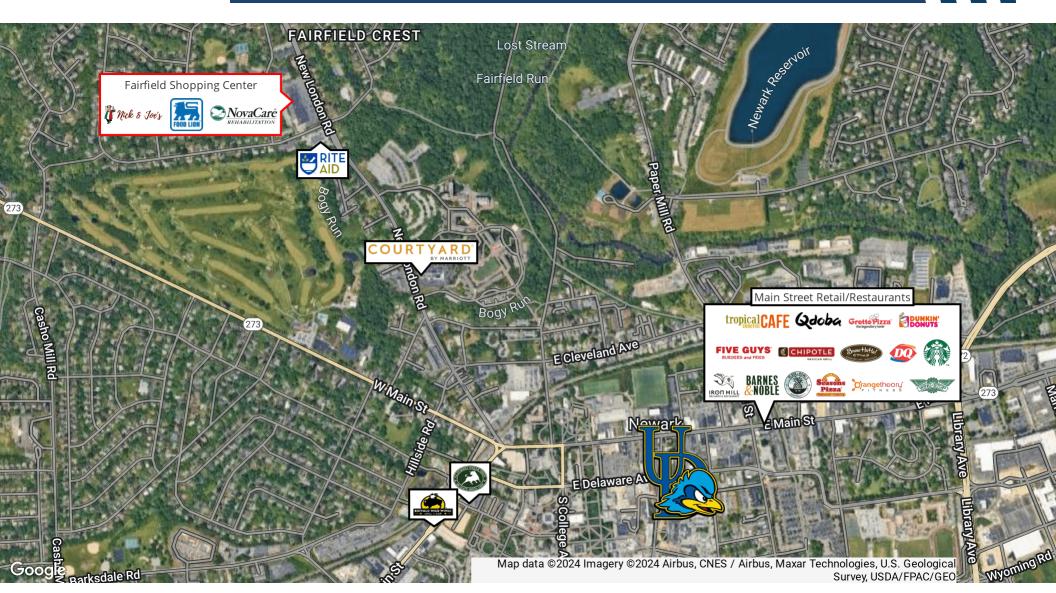

#### **PROPERTY DESCRIPTION**

Welcome to Fairfield Shopping Center, a strategically positioned neighborhood strip center spanning 58,346 SF. Situated at the signalized intersection of Route 896 (New London Road) and Country Club Drive, this center offers unparalleled visibility and accessibility in Newark, Delaware. Fairfield Shopping Center is not only a hub for the University population but also for the wider Newark community. Surrounded by well-established residential neighborhoods boasting an average household income exceeding \$110,000, your business will thrive in this affluent area. Moreover, Route 896 serves as a major artery, drawing shoppers from the affluent regions of Southeast Chester County in Pennsylvania, all eager to take advantage of tax-free shopping in Delaware.

#### **PROPERTY DETAILS**

- Available Units:
  - > Unit 3: 2,200 SF
  - > Unit 5: 2,500 SF
- Lease Rate: Please contact listing agent
- Parking: 271 spaces
- Zoning: General Business
- Traffic Counts: 14,382 AADT