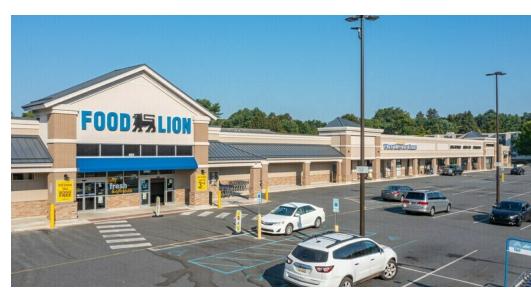

#### **PROPERTY DESCRIPTION**

Welcome to Fairfield Shopping Center, a strategically positioned neighborhood strip center spanning 58,346 SF. Situated at the signalized intersection of Route 896 (New London Road) and Country Club Drive, this center offers unparalleled visibility and accessibility in Newark, Delaware. Fairfield Shopping Center is not only a hub for the University population but also for the wider Newark community. Surrounded by well-established residential neighborhoods boasting an average household income exceeding \$110,000, your business will thrive in this affluent area. Moreover, Route 896 serves as a major artery, drawing shoppers from the affluent regions of Southeast Chester County in Pennsylvania, all eager to take advantage of tax-free shopping in Delaware.

#### **PROPERTY DETAILS**

- Available Units:
  - > Unit 3: 2,200 SF
  - > Unit 5: 2,500 SF
- Lease Rate: Please contact listing agent
- Parking: 271 spaces
- Zoning: General Business
- Traffic Counts: 14,382 AADT