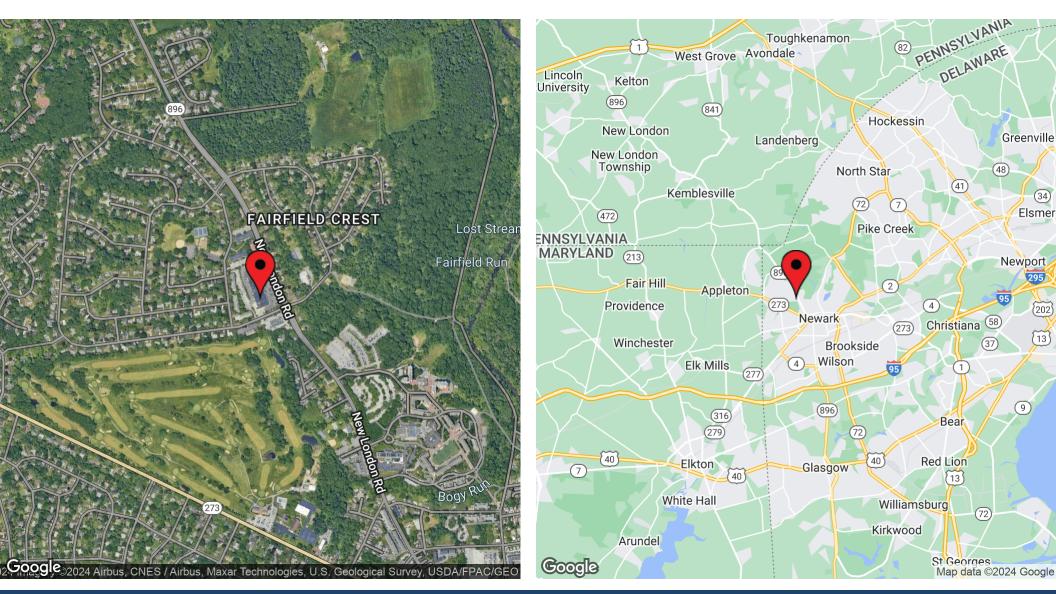

#### **PROPERTY DESCRIPTION**

Welcome to Fairfield Shopping Center, a strategically positioned neighborhood strip center spanning 58,346 SF. Situated at the signalized intersection of Route 896 (New London Road) and Country Club Drive, this center offers unparalleled visibility and accessibility in Newark, Delaware. Fairfield Shopping Center is not only a hub for the University population but also for the wider Newark community. Surrounded by well-established residential neighborhoods boasting an average household income exceeding \$110,000, your business will thrive in this affluent area. Moreover, Route 896 serves as a major artery, drawing shoppers from the affluent regions of Southeast Chester County in Pennsylvania, all eager to take advantage of tax-free shopping in Delaware.