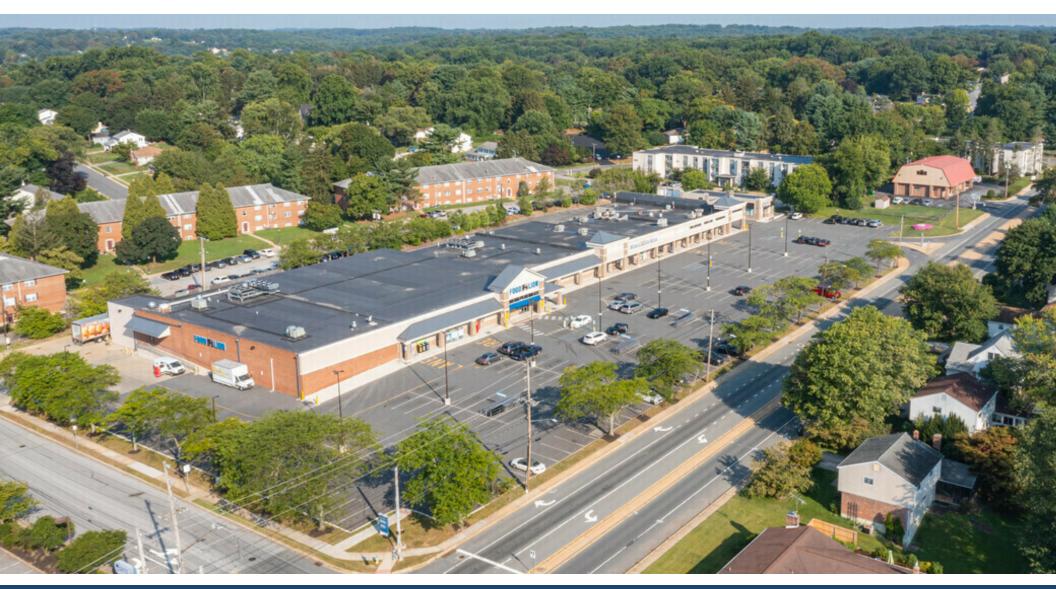

#### **PROPERTY DESCRIPTION**

Welcome to Fairfield Shopping Center, a strategically positioned neighborhood strip center spanning 58,346 SF. Situated at the signalized intersection of Route 896 (New London Road) and Country Club Drive, this center offers unparalleled visibility and accessibility in Newark, Delaware. Fairfield Shopping Center is not only a hub for the University population but also for the wider Newark community. Surrounded by well-established residential neighborhoods boasting an average household income exceeding \$110,000, your business will thrive in this affluent area. Moreover, Route 896 serves as a major artery, drawing shoppers from the affluent regions of Southeast Chester County in Pennsylvania, all eager to take advantage of tax-free shopping in Delaware.

#### **PROPERTY DETAILS**

- Available Units:
  - > Unit 3: 2,200 SF
  - > Unit 5: 2,500 SF
- Lease Rate: Please contact listing agent
- Parking: 271 spaces
- Zoning: General Business
- Traffic Counts: 14,382 AADT