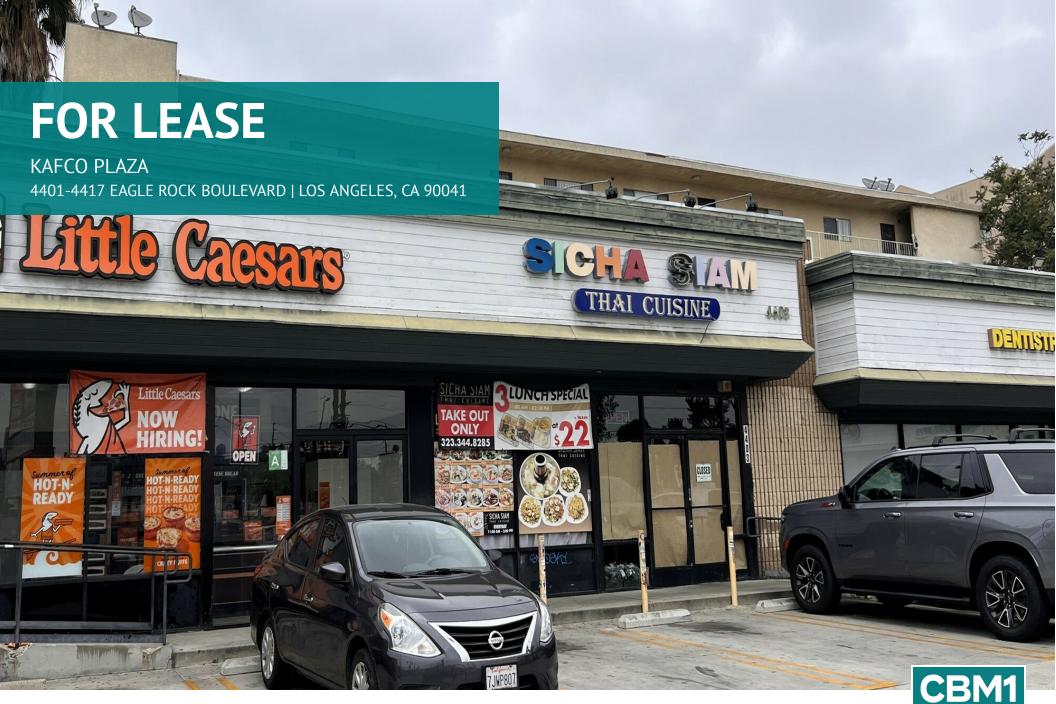

## **PROPERTY SUMMARY**

KAFCO PLAZA | 4401-4417 EAGLE ROCK BOULEVARD, LOS ANGELES, CA 90041 4401-4417 EAGLE ROCK BL. FLYER | PAGE 2

### **PROPERTY HIGHLIGHTS**

- +/- 1,400 SF EX: RESTAURANT
- +/- 1,400 SF SHOP SPACE
- GREAT LOCATION
- FULLY EQUIPPED RESTAURANT AVAILABLE
- GREAT AREA DEMOGRAPHICS
- DIVERSE TENANT MIX

### **OFFERING SUMMARY**

| Lease Rate:    | \$2.75- \$3.50 SF/month (NNN) |
|----------------|-------------------------------|
| Available SF:  | 1,400 SF                      |
| Lot Size:      | 18,219 SF                     |
| Building Size: | 9,850 SF                      |