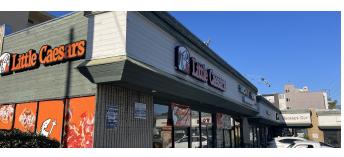

## **PROPERTY SUMMARY**

KAFCO PLAZA | 4401-4417 EAGLE ROCK BOULEVARD, LOS ANGELES, CA 90041 4401-4417 EAGLE ROCK BL. FLYER | PAGE 2

### **PROPERTY HIGHLIGHTS**

- +/- 1,400 SF EX: RESTAURANT
- +/- 1,400 SF SHOP SPACE
- GREAT LOCATION
- FULLY EQUIPPED RESTAURANT AVAILABLE
- GREAT AREA DEMOGRAPHICS
- DIVERSE TENANT MIX

### **OFFERING SUMMARY**

| Lease Rate:    | \$2.75- \$3.50 SF/month (NNN) |
|----------------|-------------------------------|
| Available SF:  | 1,400 SF                      |
| Lot Size:      | 18,219 SF                     |
| Building Size: | 9,850 SF                      |