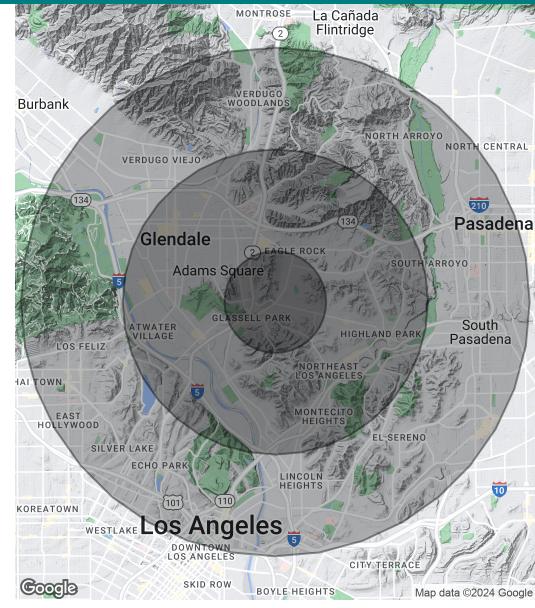

## **DEMOGRAPHICS MAP & REPORT**

KAFCO PLAZA | 4401-4417 EAGLE ROCK BOULEVARD, LOS ANGELES, CA 90041 4401-4417 EAGLE ROCK BL. FLYER | PAGE 6

| POPULATION           | 1 MILE    | 3 MILES       | 5 MILES   |
|----------------------|-----------|---------------|-----------|
| Total Population     | 32,191    | 278,230       | 665,730   |
| Average Age          | 39.1      | 39.2          | 38.8      |
| Average Age (Male)   | 39.1      | 38.4          | 37.8      |
| Average Age (Female) | 39.5      | 40.5          | 40.0      |
|                      |           |               |           |
| HOUSEHOLDS & INCOME  | 1 MILE    | 3 MILES       | 5 MILES   |
| Total Households     | 11,401    | 106,314       | 261,955   |
| # of Persons per HH  | 2.8       | 2.6           | 2.5       |
| Average HH Income    | \$108,856 | \$96,610      | \$99,181  |
| Average House Value  |           | ¢ < < 4 2 2 7 | ¢740 F27  |
| Average House Value  | \$784,569 | \$664,283     | \$718,523 |