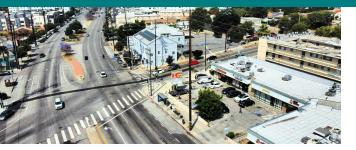

## **PROPERTY SUMMARY**

KAFCO PLAZA | 4401-4417 EAGLE ROCK BOULEVARD, LOS ANGELES, CA 90041 4401-4417 EAGLE ROCK BL. FLYER | PAGE 2

### **PROPERTY HIGHLIGHTS**

- +/- 1,400 SF EX: RESTAURANT
- +/- 1,400 SF SHOP SPACE
- GREAT LOCATION
- FULLY EQUIPPED RESTAURANT AVAILABLE
- GREAT AREA DEMOGRAPHICS
- DIVERSE TENANT MIX

### **OFFERING SUMMARY**

| Lease Rate:    | \$2.75- \$3.50 SF/month (NNN) |
|----------------|-------------------------------|
| Available SF:  | 1,400 SF                      |
| Lot Size:      | 18,219 SF                     |
| Building Size: | 9,850 SF                      |