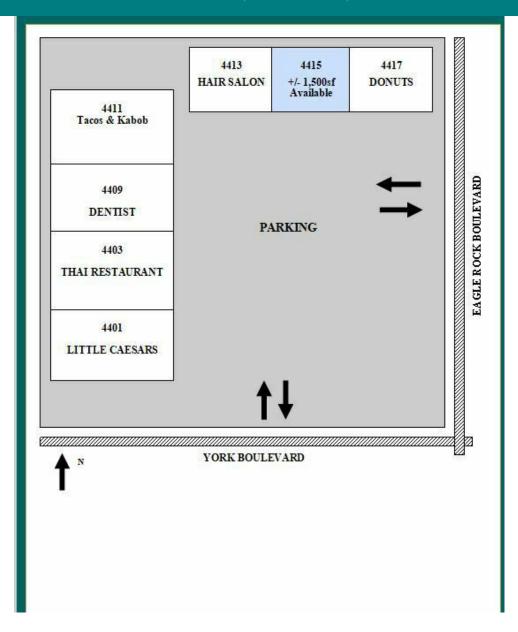

# **SITE PLANS**

KAFCO PLAZA | 4401-4417 EAGLE ROCK BOULEVARD, LOS ANGELES, CA 90041 4401-4417 EAGLE ROCK BL. FLYER | PAGE 4