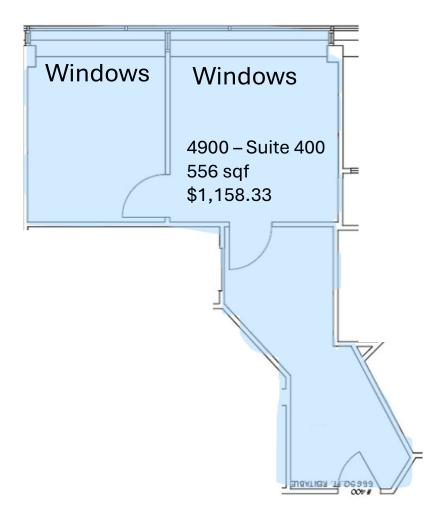

### 4900 Broadway - \$25/SF

- Suite 600 (723 SF) \$1,506.25/month
  - Available immediately
- Suite 500 (1,111 SF) \$2,314.59/month
  - Available immediately
- Suite 100 (910 SF) \$1,895.84/month
  - Available immediately
- Suite 400 (556 SF) \$1,158.33/month
  - Available immediately