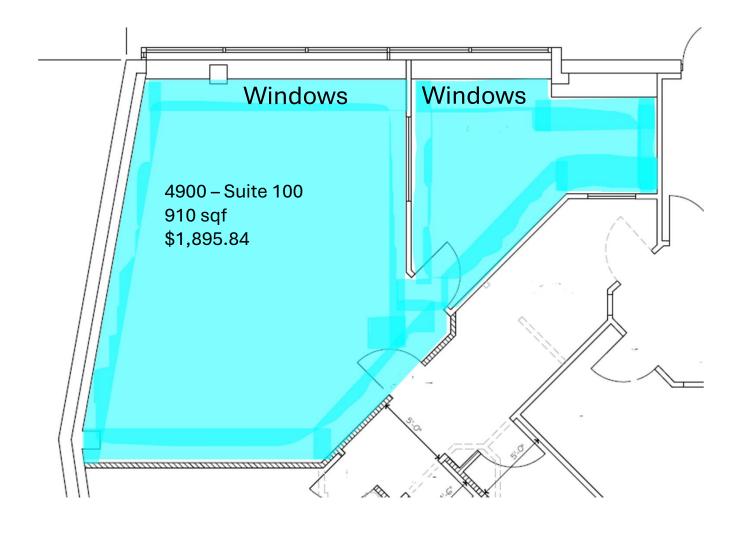

### 4900 Broadway - \$25/SF

- Suite 600 (723 SF) \$1,506.25/month
  - Available immediately
- Suite 500 (1,111 SF) \$2,314.59/month
  - Available immediately
- Suite 100 (910 SF) \$1,895.84/month
  - Available immediately
- Suite 400 (556 SF) \$1,158.33/month
  - Available immediately