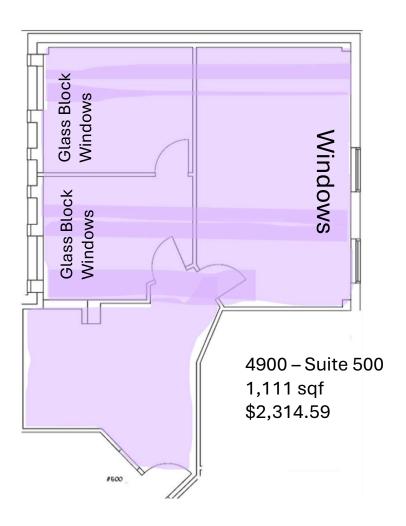

### 4900 Broadway - \$25/SF

- Suite 600 (723 SF) \$1,506.25/month
  - Available immediately
- Suite 500 (1,111 SF) \$2,314.59/month
  - Available immediately
- Suite 100 (910 SF) \$1,895.84/month
  - Available immediately
- Suite 400 (556 SF) \$1,158.33/month
  - Available immediately