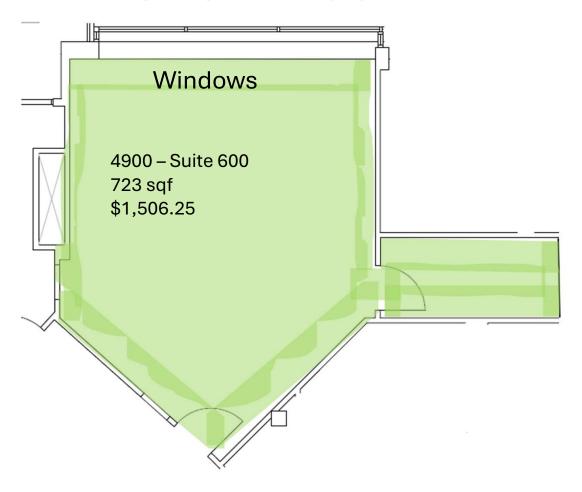

### 4900 Broadway - \$25/SF

- Suite 600 (723 SF) \$1,506.25/month
  - Available immediately
- Suite 500 (1,111 SF) \$2,314.59/month
  - Available immediately
- Suite 100 (910 SF) \$1,895.84/month
  - Available immediately
- Suite 400 (556 SF) \$1,158.33/month
  - Available immediately