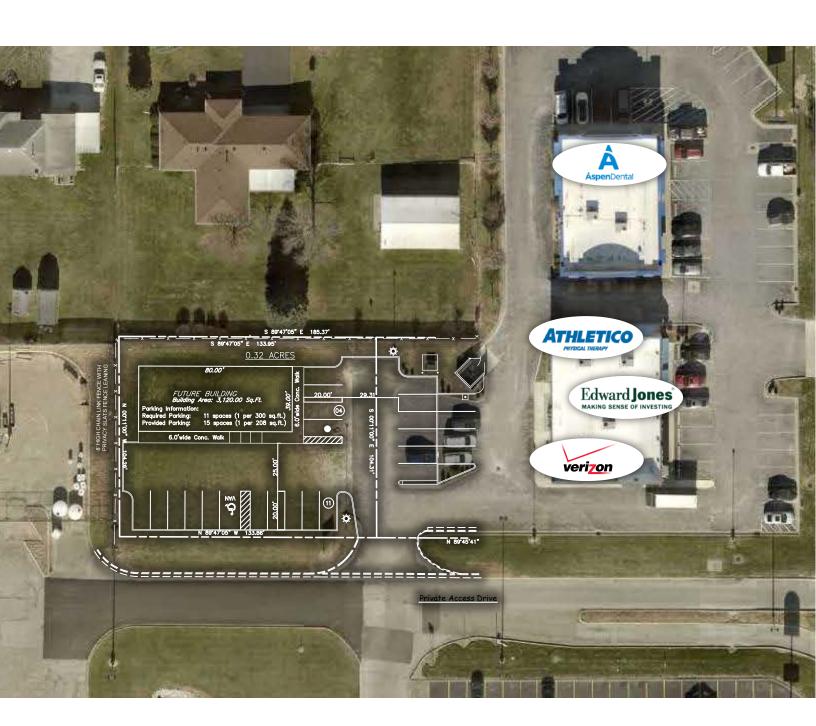

ady
- Entire Site is Usable
- Located along the main corridor in Crawfordsville, IN
- Adjacent to major retailers

#### **OFFERING SUMMARY**

| Lease Rate:   | Contact Broker |  |
|---------------|----------------|--|
| Available SF: | 0.3 Acres      |  |
| Lot Size:     | 0.3 Acres      |  |

| DEMOGRAPHICS      | 2 MILES  | 5 MILES  | 10 MILES |
|-------------------|----------|----------|----------|
| Total Households  | 4,286    | 9,738    | 12,688   |
| Total Population  | 11,230   | 24,017   | 33,292   |
| Average HH Income | \$73,313 | \$80,141 | \$84,215 |



Crawfordsville, IN 47933 For Sale, Ground Lease, BTS

Area Map





Crawfordsville, IN 47933 For Sale, Ground Lease, BTS

### Potential Site Plan





Crawfordsville, IN 47933 For Sale, Ground Lease, BTS

## Site Plan Overlay





Crawfordsville, IN 47933 For Sale, Ground Lease, BTS

### Surrounding Businesses





Crawfordsville, IN 47933 For Sale, Ground Lease, BTS

### Traffic Counts





Crawfordsville, IN 47933 For Sale, Ground Lease, BTS

### Demographics



| POPULATION           | 2 MILES | 5 MILES | 10 MILES |
|----------------------|---------|---------|----------|
| Total Population     | 11,230  | 24,017  | 33,292   |
| Average Age          | 39      | 41      | 41       |
| Average Age (Male)   | 37      | 39      | 40       |
| Average Age (Female) | 41      | 43      | 42       |

| HOUSEHOLDS & INCOME | 2 MILES   | 5 MILES   | 10 MILES  |
|---------------------|-----------|-----------|-----------|
| Total Households    | 4,286     | 9,738     | 12,688    |
| # of Persons per HH | 2.6       | 2.5