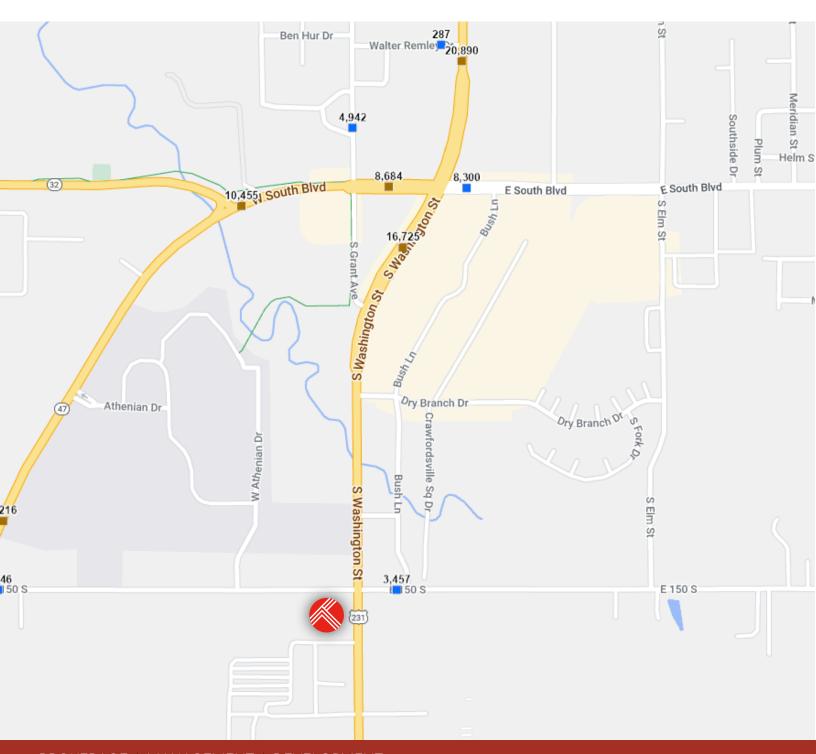

act Broker |  |
|---------------|----------------|--|
| Available SF: | 0.3 Acres      |  |
| Lot Size:     | 0.3 Acres      |  |

| DEMOGRAPHICS      | 2 MILES  | 5 MILES  | 10 MILES |
|-------------------|----------|----------|----------|
| Total Households  | 4,286    | 9,738    | 12,688   |
| Total Population  | 11,230   | 24,017   | 33,292   |
| Average HH Income | \$73,313 | \$80,141 | \$84,215 |



Crawfordsville, IN 47933 For Sale, Ground Lease, BTS

Area Map





Crawfordsville, IN 47933 For Sale, Ground Lease, BTS

### Potential Site Plan





Crawfordsville, IN 47933 For Sale, Ground Lease, BTS

## Site Plan Overlay





Crawfordsville, IN 47933 For Sale, Ground Lease, BTS

### Surrounding Businesses





Crawfordsville, IN 47933 For Sale, Ground Lease, BTS

### Traffic Counts





Crawfordsville, IN 47933 For Sale, Ground Lease, BTS

### Demographics



| POPULATION           | 2 MILES | 5 MILES | 10 MILES |
|----------------------|---------|---------|----------|
| Total Population     | 11,230  | 24,017  | 33,292   |
| Average Age          | 39      | 41      | 41       |
| Average Age (Male)   | 37      | 39      | 40       |
| Average Age (Female) | 41      | 43      | 42       |

| HOUSEHOLDS & INCOME | 2 MILES   | 5 MILES   | 10 MILES  |
|---------------------|-----------|-----------|-----------|
| Total Households    | 4,286     | 9,738     | 12,688    |
| # of Persons per HH | 2.6       | 2.5       | 2.6       |
| Average HH Income   | \$73,313  | \$80,141  | \$84,215  |
| Average House Value | \$162,668 | \$185,924 | \$196,789 |

Demographics data derive