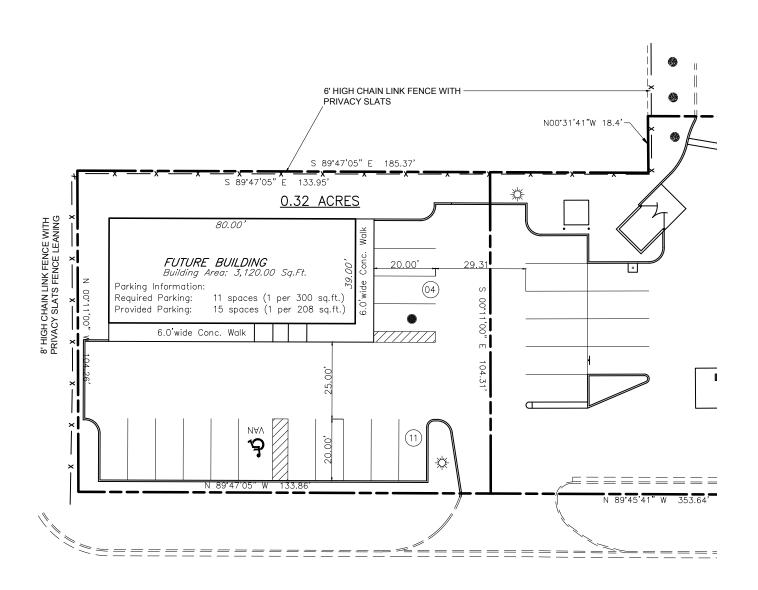

ea's growth potential.

#### **HIGHLIGHTS**

- High Traffic Location
- Shovel Ready
- Entire Site is Usable
- Located along the main corridor in Crawfordsville, IN
- Adjacent to major retailers

#### **OFFERING SUMMARY**

| Lease Rate:   | Contact Broker |  |
|---------------|----------------|--|
| Available SF: | 0.3 Acres      |  |
| Lot Size:     | 0.3 Acres      |  |

| DEMOGRAPHICS      | 2 MILES  | 5 MILES  | 10 MILES |
|-------------------|----------|----------|----------|
| Total Households  | 4,286    | 9,738    | 12,688   |
| Total Population  | 11,230   | 24,017   | 33,292   |
| Average HH Income | \$73,313 | \$80,141 | \$84,215 |



Crawfordsville, IN 47933 For Sale, Ground Lease, BTS

Area Map





Crawfordsville, IN 47933 For Sale, Ground Lease, BTS

### Potential Site Plan





Crawfordsville, IN 47933 For Sale, Ground Lease, BTS

## Site Plan Overlay





Crawfordsville, IN 47933 For Sale, Ground Lease, BTS

### Surrounding Businesses





Crawfordsville, IN 47933 For Sale, Ground Lease, BTS

### Traffic Counts





Crawfordsville, IN 47933 For Sale, Ground Lease, BTS

### Demographics



| POPULATION           | 2 MILES | 5 MILES | 10 MILES |
|----------------------|---------|---------|----------|
| Total Population     | 11,230  | 24,017  | 33,292   |
| Average Age          | 39      | 41      | 41       |
| Average Age (Male)   | 37      | 39      | 40       |
| Average Age (Female) | 41      | 43      | 42       |

| HOUSEHOLDS & INCOME | 2 MILES   | 5 MILES   | 10 MILES  |
|---------------------|-----------|-----------|-----------|
| Total Households