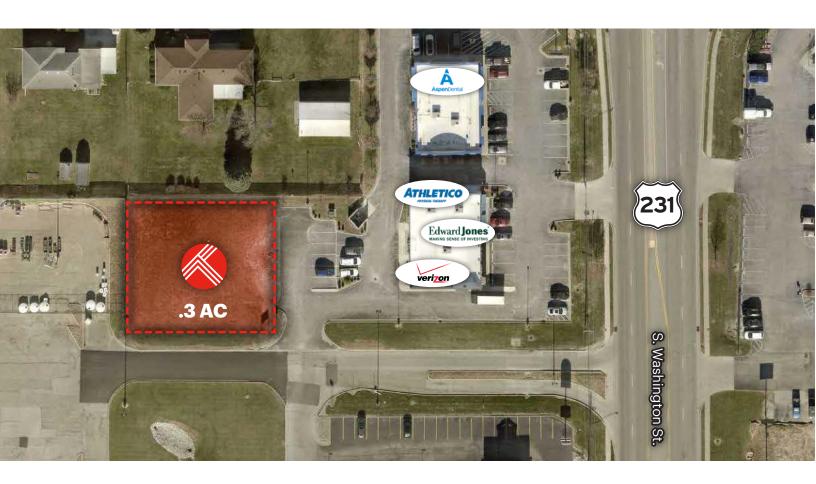

#### **PROPERTY DESCRIPTION**

Presenting a prime opportunity located along the main corridor in Crawfordsville, IN. This exceptionally located property offers an ideal location for retail development. With high visibility and accessibility, this site is primed for success. Its proximity to key transportation routes ensures a steady flow of potential customers. The property's lot provides ample space for numerous retail concepts and substantial parking.

#### **HIGHLIGHTS**

- High Traffic Location
- Shovel Ready
- Entire Site is Usable
- Located along the main corridor in Crawfordsville, IN
- Adjacent to major retailers

### Surrounding Businesses

Crawfordsville, IN 47933 For Sale, Ground Lease, BTS