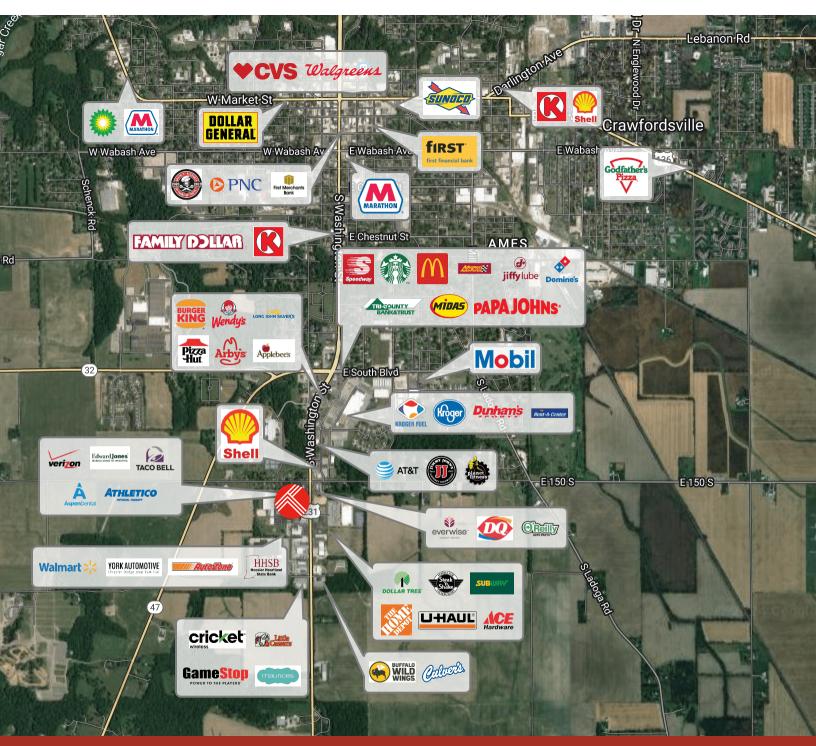

### Surrounding Businesses

Crawfordsville, IN 47933 For Sale, Ground Lease, BTS