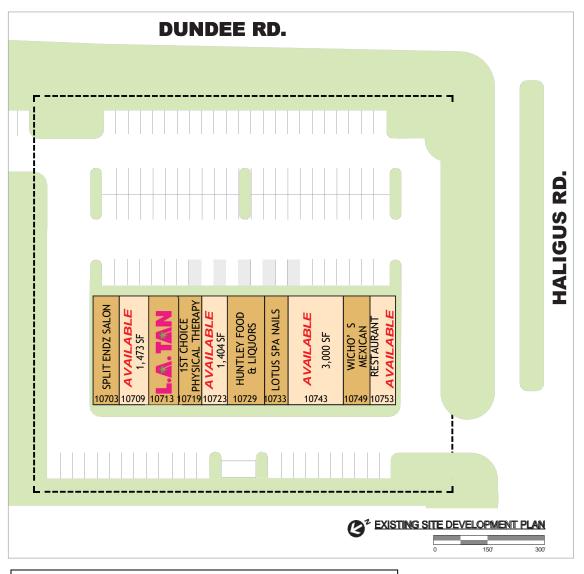

#### **FOR LEASE**

Wing Pointe Commons is a neighborhood strip center servicing the vibrant Huntley community and surrounding areas. There is an exciting mix of local and regional tenants that includes LA Tan, Split Endz Salon and 1st Choice Physical Therapy. Ideally located on Dundee/Huntley Road which is a main thoroughfare between Route 47 and Randall Road Corridors and near growing residential communities.

#### SPACES AVAILABLE FOR LEASE

**DETAILS** 

SPACE

SIZE

| 10723 | 1,404 SF | Former bank, open plan with bathroom.                   |
|-------|----------|---------------------------------------------------------|
| 10743 | 3,000 SF | Move-in ready fitness center. Restaurant Two bathrooms. |