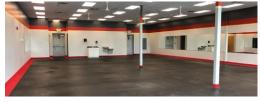

#### SPACES AVAILABLE FOR LEASE

**DETAILS** 

SPACE

SIZE

| 10723 | 1,404 SF | Former bank, open plan with bathroom.                   |
|-------|----------|---------------------------------------------------------|
| 10743 | 3,000 SF | Move-in ready fitness center. Restaurant Two bathrooms. |