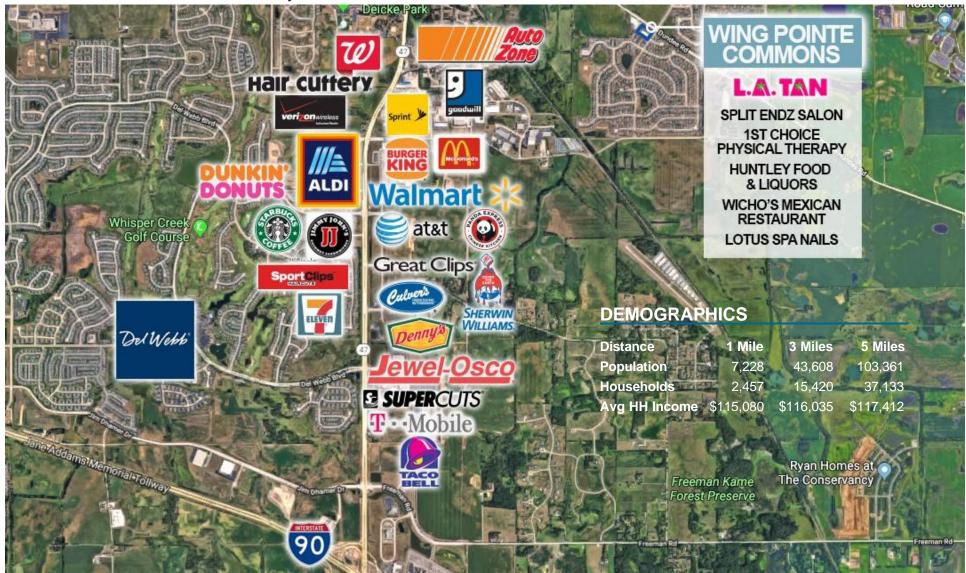

#### **FOR LEASE**

Wing Pointe Commons is a neighborhood strip center servicing the vibrant Huntley community and surrounding areas. There is an exciting mix of local and regional tenants that includes LA Tan, Split Endz Salon and 1st Choice Physical Therapy. Ideally located on Dundee/Huntley Road which is a main thoroughfare between Route 47 and Randall Road Corridors and near growing residential communities.