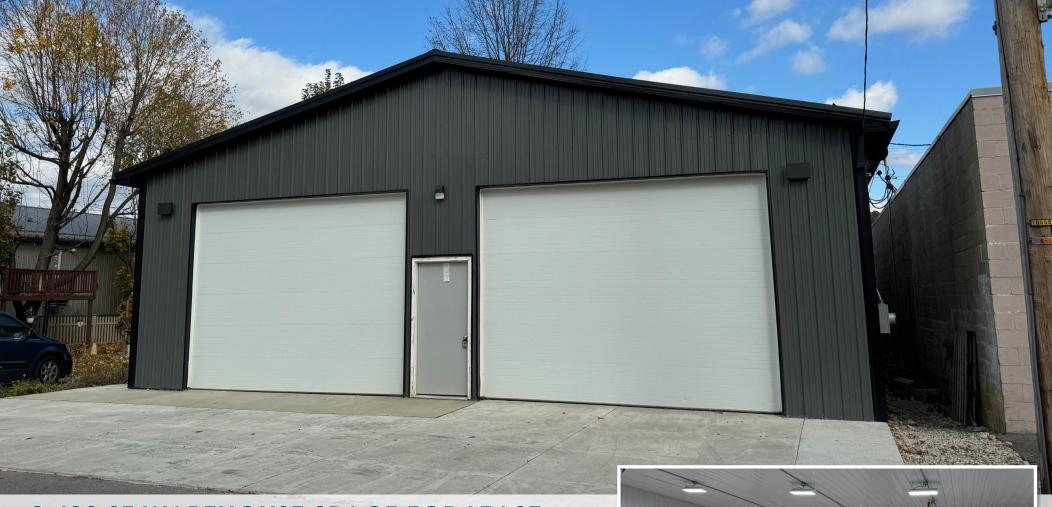

## 2,400 SF WAREHOUSE SPACE FOR LEASE

1228 4th Avenue Rear, Coraopolis, Pennsylvania 15108

## **CONTACT:**

**Matt Brodman** 

(412) 227-1400 x29 mbrodman@bakeryoung.com

BAKER YOUNG **SPACE TYPE** 2,400 SF Warehouse

New construction (2024), 2 drive-

**FEATURES** in doors, ADA bathroom, heated, retractable extension cords/outlets

on ceiling

**PARKING** 6 exterior parking spots

LEASE RATE \$12/SF or \$2,400/month

All information furnished regarding this property for sale, rental, or financing is from sources deemed reliable, but no warranty or representation is made as to the accuracy thereof and same is submitted subject to errors, omissions, change of price, rental or other conditions prior to sale, lease or financing or withdrawal without notice. You and your advisors should conduct a careful, independent investigation of the property to determine to your satisfaction the suitability of the property for your needs.