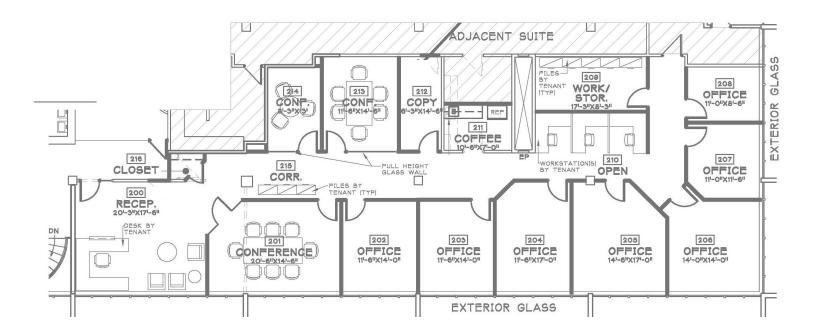

## **SWANSON BUILDING**

74 W LONG LAKE ROAD | BLOOMFIELD HILLS, MI 48304

SUITE 205 (3,960 SF)

Leasing Information:

William Harvey IV 248.797.9455 bill.harvey@transwestern.com Chuck Howard 248.821.7722 charles.howard@transwestern.com **Professionally Managed by** 