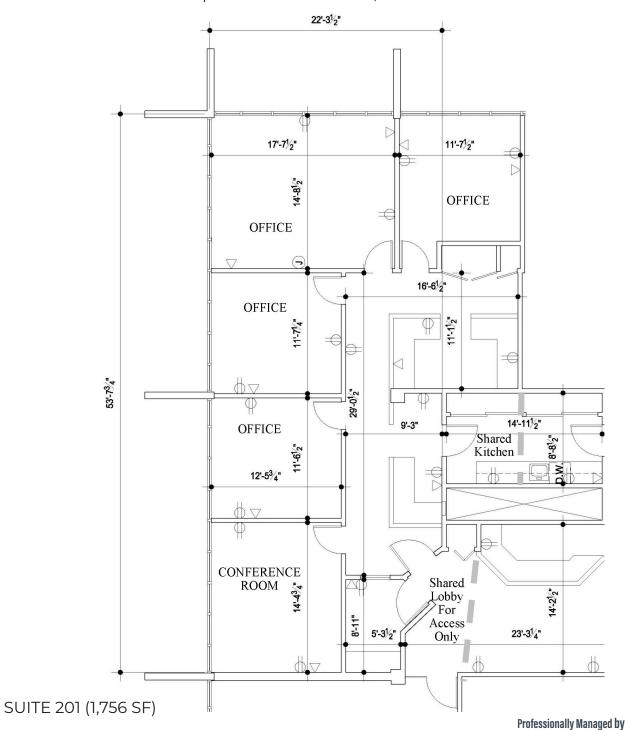

### Availability:

- SUITE 201 (1,756 SQ.FT)
- SUITE 205 (3,960 SQ FT)
  move in ready suite with furniture, highly upgraded