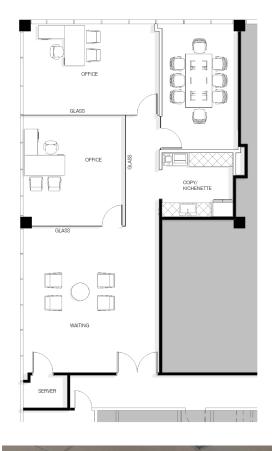

#### SUBLEASE OVERVIEW:

| Building Name: | Bayview Executive Plaza  |
|----------------|--------------------------|
| Premises:      | Suite 303                |
| RSF:           | 1,724 SF                 |
| Asking Rent:   | \$75.00 PSF Full Service |
| Occupancy:     | Immediately              |
| Term:          | 2/28/2030                |

### SPACE NOTES:

- Furniture negotiable
- Move-in ready
- Modern finishes, exposed ceiling

Benjamin Kuhn

bkuhn@cresa.com

- Abundant natural light
- 50+ dining options within walking distance