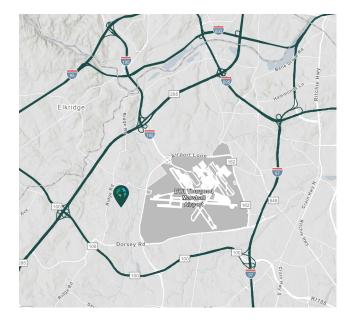

### LOCATION

- Immediate access to I-95, I-97, and Route 100
- Ease of multimarket accessibility, with efficient travel times to Philadelphia, Baltimore, and Washington D.C.
- Convenient access to the Baltimore Washington Corridor including the BWI Thurgood Marshall Airport