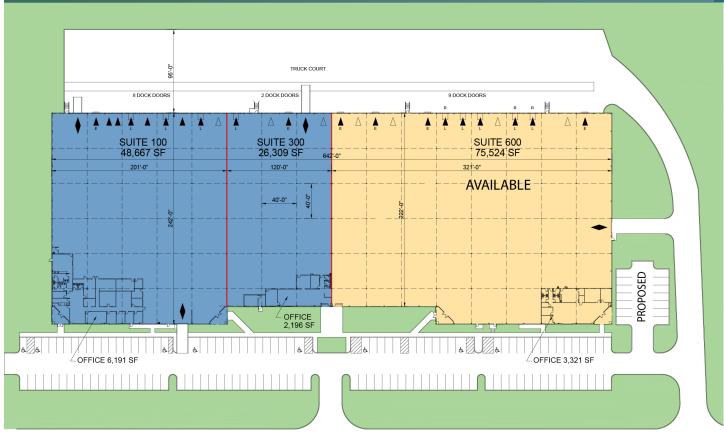

### FACILITY

- 75,524 SF available
- 3,321 SF office space
- 24' clear height
- 9 dock doors; 5 pit levelers, 3 edge of dock levelers, 3 restraints, and 1 drive-in
- Potential for four more dock doors
- Ample parking
- 40' x 40' column spacing
- LED lighting

#### CHARWOOD ROAD

#### LEGEND:

- ▲ DOCK POSITION
- ▲ DOCK POSITION W/ LEVELER
- DRIVE-IN DOOR
- LAND
- LEASED AREA
- AVAILABLE AREA