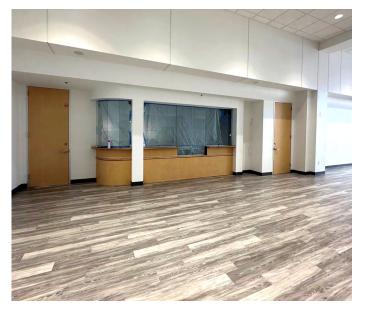

#### **Availabilities**

- Both are white boxed and ready for tenant improvements now
- Base Rent: \$20/SF

• 2024 Estimated Operating Expenses: \$11.67/SF

#### **Availabilities**

• 2nd gen medical office space, available on 7/1/2025