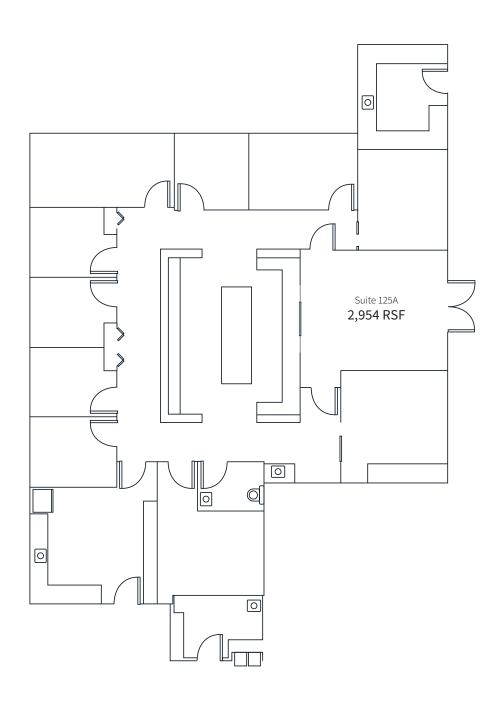

#### **Availabilities**

- Both are white boxed and ready for tenant improvements now
- Base Rent: \$20/SF

• 2024 Estimated Operating Expenses: \$11.67/SF

#### **Availabilities**

• 2nd gen medical office space, available on 7/1/2025