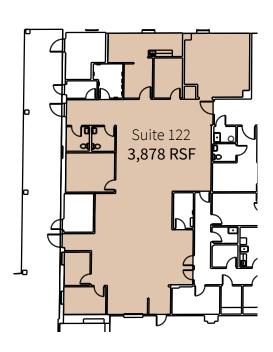

#### **Availabilities**

- Both are white boxed and ready for tenant improvements now
- Base Rent: \$20/SF

• 2024 Estimated Operating Expenses: \$11.67/SF

#### **Availabilities**

• 2nd gen medical office space, available on 7/1/2025