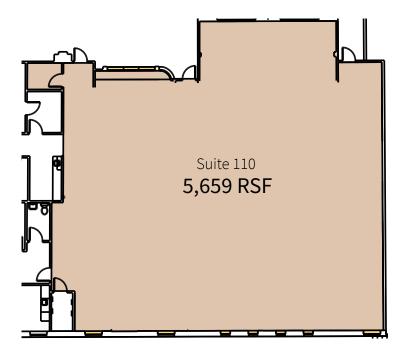

#### **Availabilities**

- Both are white boxed and ready for tenant improvements now
- Base Rent: \$20/SF

• 2024 Estimated Operating Expenses: \$11.67/SF

#### **Availabilities**

• 2nd gen medical office space, available on 7/1/2025