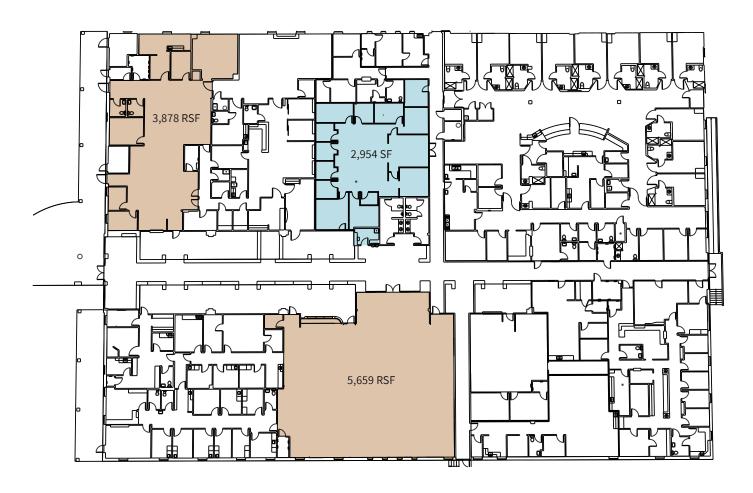

#### Floor plan

4001 Preston Avenue, Pasadena, TX 77505

#### **Availabilities**

- Both are white boxed and ready for tenant improvements now
- Base Rent: \$20/SF

• 2024 Estimated Operating Expenses: \$11.67/SF