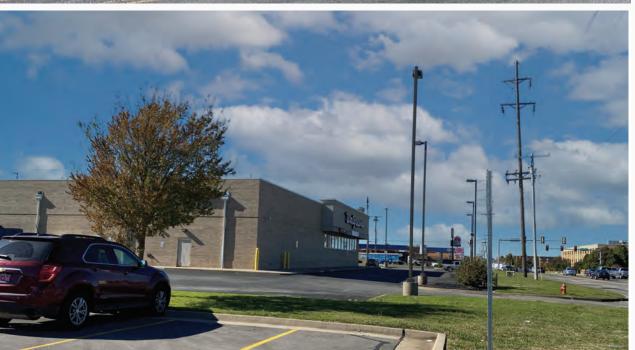

- Former Walgreens for sublease at the SEC of SW 59th St and S Pennsylvania Ave in Oklahoma City, OK
- Freestanding retail building built in 1998 located at a signalized intersection
- 60 parking spaces
- Good visibility to pylon sign on the hard corner
- "As-Is Delivery", no tenant allowance
- Surrounding retailers include Walmart Neighborhood Center, McDonalds, Aldi, Taco Bell, and Arby's
- All offers subject to Walgreens Real Estate Committee

#### **NEARBY RETAILERS**



















#### TRAFFIC COUNTS

SW 59th St S Pennsylvania Ave, N of Site S Pennsylvania Ave, Adj to Site 13,900 AADT 15,400 AADT 18,500 AADT

Year: 2023 | Source: OKDOT

### Overview

Oklahoma City, OK



# 6000 S Pennsylvania Ave

Oklahoma City, OK



# Photos

6000 S Pennsylvania Ave | Oklahoma City, OK

















# Demographics

6000 S Pennsylvania Ave | Oklahoma City, OK







### **SRSRE.COM**

#### © SRS Real Estate Partners

The information presented was obtained from sources deemed reliable; however SRS Real Estate Partners does not guarantee its completeness or accuracy.