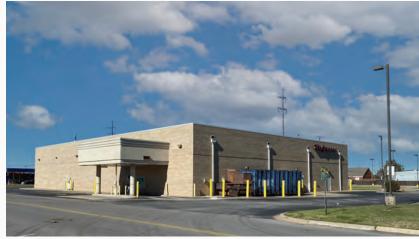

#### **DESCRIPTION**

- Former Walgreens for sublease at the SEC of SW 59th St and S Pennsylvania Ave in Oklahoma City, OK
- Freestanding retail building built in 1998 located at a signalized intersection
- 60 parking spaces
- Good visibility to pylon sign on the hard corner
- "As-Is Delivery", no tenant allowance
- Surrounding retailers include Walmart Neighborhood Center, McDonalds, Aldi, Taco Bell, and Arby's
- All offers subject to Walgreens Real Estate Committee

# Photos

6000 S Pennsylvania Ave | Oklahoma City, OK