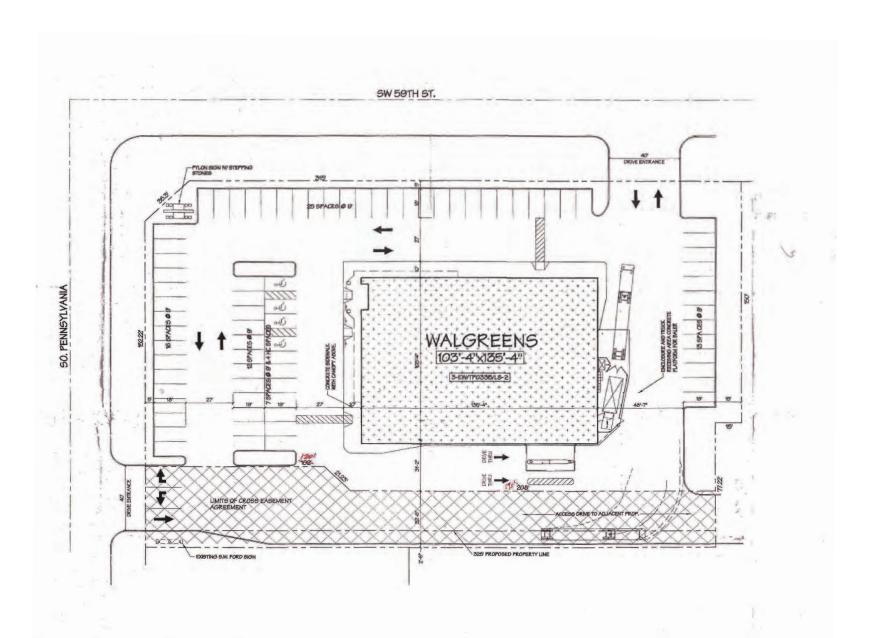

#### **DESCRIPTION**

- Former Walgreens for sublease at the SEC of SW 59th St and S Pennsylvania Ave in Oklahoma City, OK
- Freestanding retail building built in 1998 located at a signalized intersection
- 60 parking spaces
- Good visibility to pylon sign on the hard corner
- "As-Is Delivery", no tenant allowance
- Surrounding retailers include Walmart Neighborhood Center, McDonalds, Aldi, Taco Bell, and Arby's
- All offers subject to Walgreens Real Estate Committee