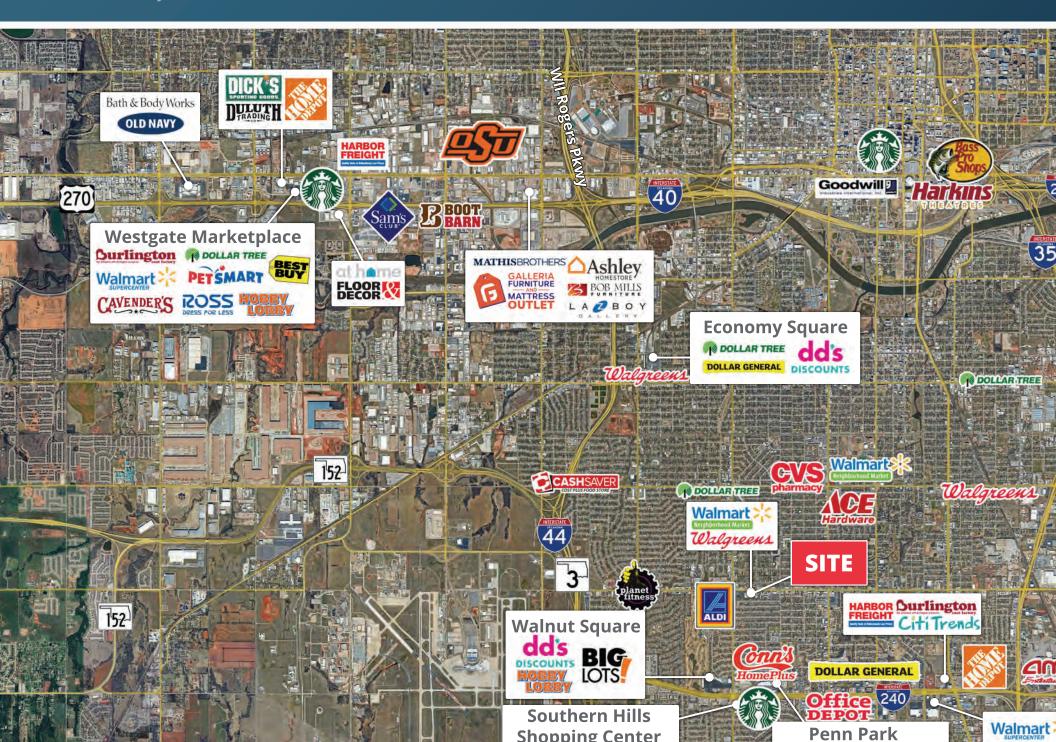

#### **DESCRIPTION**

- Former Walgreens for sublease at the SEC of SW 59th St and S Pennsylvania Ave in Oklahoma City, OK
- Freestanding retail building built in 1998 located at a signalized intersection
- 60 parking spaces
- Good visibility to pylon sign on the hard corner
- "As-Is Delivery", no tenant allowance
- Surrounding retailers include Walmart Neighborhood Center, McDonalds, Aldi, Taco Bell, and Arby's
- All offers subject to Walgreens Real Estate Committee

#### **NEARBY RETAILERS**