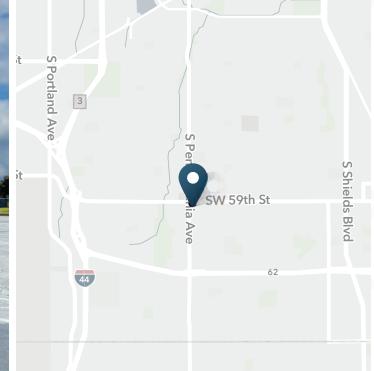

## Walgreens

6000 S Pennsylvania Ave | Oklahoma City, OK







 $13,905 \pm SF$ Available

09/01/2028 **Lease Expiration** 

\$12.00 PSF Asking Price

#### **DESCRIPTION**

- Former Walgreens for sublease at the SEC of SW 59th St and S Pennsylvania Ave in Oklahoma City, OK
- Freestanding retail building built in 1998 located at a signalized intersection
- 60 parking spaces
- Good visibility to pylon sign on the hard corner
- "As-Is Delivery", no tenant allowance
- Surrounding retailers include Walmart Neighborhood Center, McDonalds, Aldi, Taco Bell, and Arby's
- All offers subject to Walgreens Real Estate Committee

#### **NEARBY RETAILERS**



















#### TRAFFIC COUNTS

SW 59th St S Pennsylvania Ave, N of Site S Pennsylvania Ave, Adj to Site 13,900 AADT 15,400 AADT 18,500 AADT

Year: 2023 | Source: OKDOT

### Overview

Oklahoma City, OK