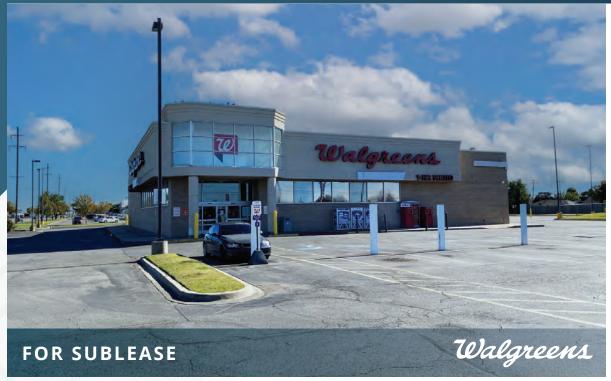

## Walgreens

6000 S Pennsylvania Ave | Oklahoma City, OK







 $13,905 \pm SF$ Available

09/01/2028 **Lease Expiration** 

\$12.00 PSF Asking Price

#### **DESCRIPTION**

- Former Walgreens for sublease at the SEC of SW 59th St and S Pennsylvania Ave in Oklahoma City, OK
- Freestanding retail building built in 1998 located at a signalized intersection
- 60 parking spaces
- Good visibility to pylon sign on the hard corner
- "As-Is Delivery", no tenant allowance
- Surrounding retailers include Walmart Neighborhood Center, McDonalds, Aldi, Taco Bell, and Arby's
- All offers subject to Walgreens Real Estate Committee

#### **NEARBY RETAILERS**



















#### TRAFFIC COUNTS

SW 59th St S Pennsylvania Ave, N of Site S Pennsylvania Ave, Adj to Site 13,900 AADT 15,400 AADT 18,500 AADT

Year: 2023 | Source: OKDOT

### Overview

Oklahoma City, OK