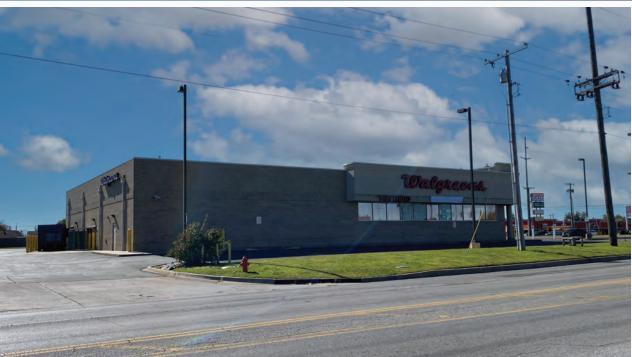

#### **DESCRIPTION**

- Former Walgreens for sublease at the SEC of SW 59th St and S Pennsylvania Ave in Oklahoma City, OK
- Freestanding retail building built in 1998 located at a signalized intersection
- 60 parking spaces
- Good visibility to pylon sign on the hard corner
- "As-Is Delivery", no tenant allowance
- Surrounding retailers include Walmart Neighborhood Center, McDonalds, Aldi, Taco Bell, and Arby's
- All offers subject to Walgreens Real Estate Committee

# Photos

6000 S Pennsylvania Ave | Oklahoma City, OK