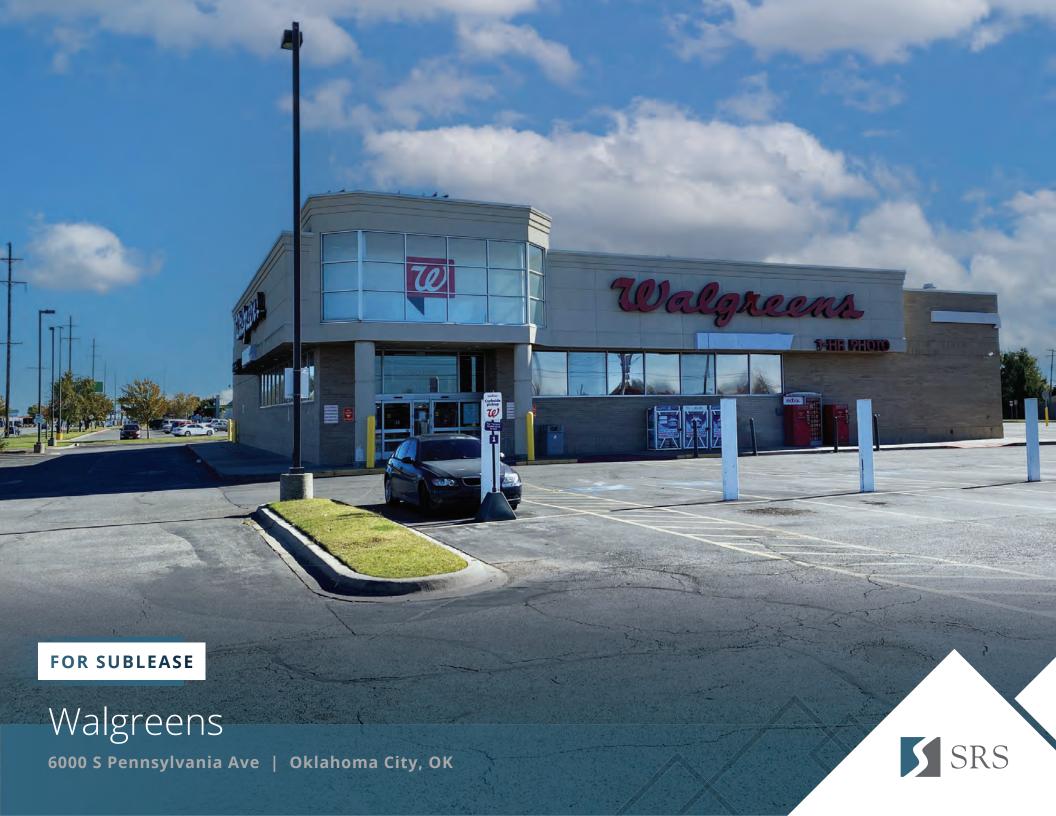

## Walgreens

6000 S Pennsylvania Ave | Oklahoma City, OK

 $13,905 \pm SF$ Available

09/01/2028 **Lease Expiration** 

\$12.00 PSF Asking Price

#### **DESCRIPTION**

- Former Walgreens for sublease at the SEC of SW 59th St and S Pennsylvania Ave in Oklahoma City, OK
- Freestanding retail building built in 1998 located at a signalized intersection
- 60 parking spaces
- Good visibility to pylon sign on the hard corner
- "As-Is Delivery", no tenant allowance
- Surrounding retailers include Walmart Neighborhood Center, McDonalds, Aldi, Taco Bell, and Arby's
- All offers subject to Walgreens Real Estate Committee

# 6000 S Pennsylvania Ave

Oklahoma City, OK