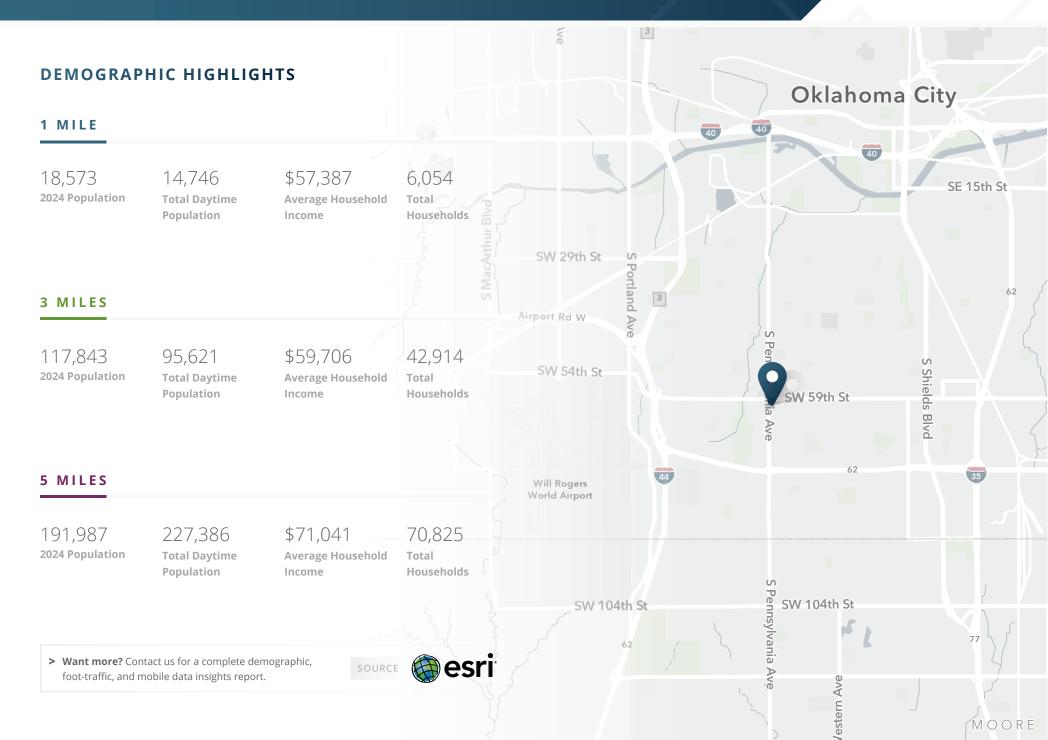

nia Ave in Oklahoma City, OK
- Freestanding retail building built in 1998 located at a signalized intersection
- 60 parking spaces
- Good visibility to pylon sign on the hard corner
- "As-Is Delivery", no tenant allowance
- Surrounding retailers include Walmart Neighborhood Center, McDonalds, Aldi, Taco Bell, and Arby's
- All offers subject to Walgreens Real Estate Committee

#### **NEARBY RETAILERS**



















#### TRAFFIC COUNTS

SW 59th St S Pennsylvania Ave, N of Site S Pennsylvania Ave, Adj to Site 13,900 AADT 15,400 AADT 18,500 AADT

Year: 2023 | Source: OKDOT

### Overview

Oklahoma City, OK



# 6000 S Pennsylvania Ave

Oklahoma City, OK



# Photos

6000 S Pennsylvania Ave | Oklahoma City, OK

















# Demographics

6000 S Pennsylvania Ave | Oklahoma City, OK







### **SRSRE.COM**

#### © SRS Real Estate Partners

The information presented was obtained from sources deemed reliable; however SRS Real Estate Partners does not guarantee its completeness or accuracy.