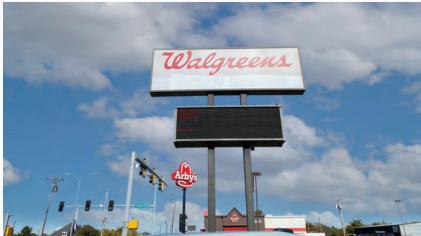

#### **DESCRIPTION**

- Former Walgreens for sublease at the SEC of SW 59th St and S Pennsylvania Ave in Oklahoma City, OK
- Freestanding retail building built in 1998 located at a signalized intersection
- 60 parking spaces
- Good visibility to pylon sign on the hard corner
- "As-Is Delivery", no tenant allowance
- Surrounding retailers include Walmart Neighborhood Center, McDonalds, Aldi, Taco Bell, and Arby's
- All offers subject to Walgreens Real Estate Committee

# Photos

6000 S Pennsylvania Ave | Oklahoma City, OK