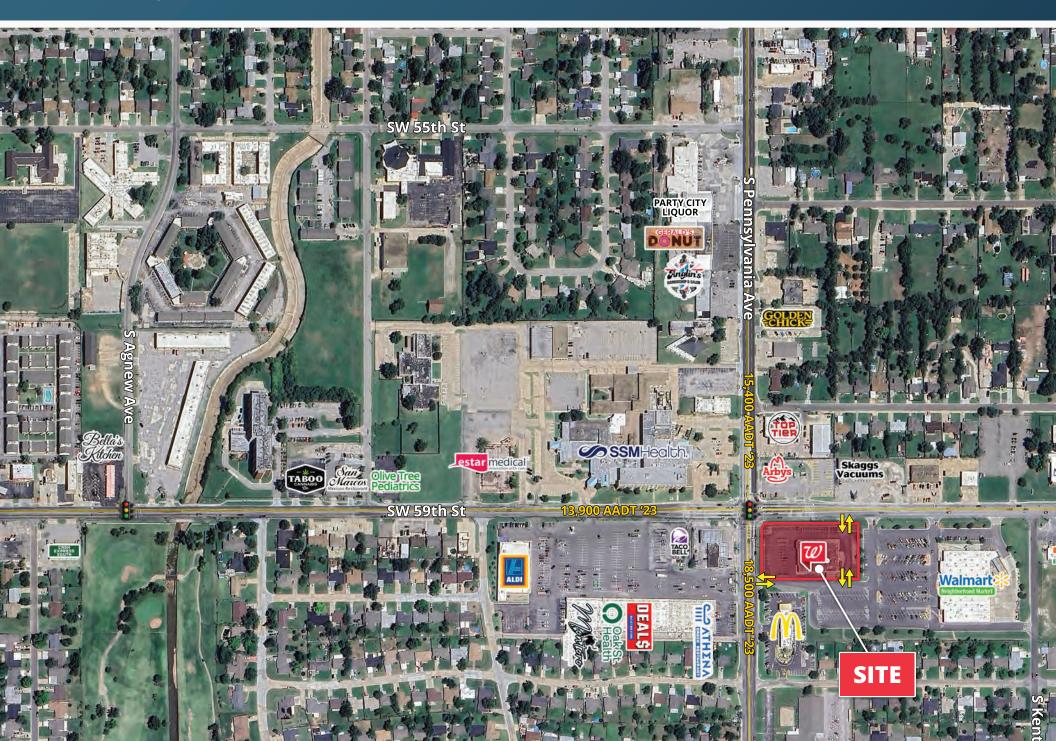

#### **DESCRIPTION**

- Former Walgreens for sublease at the SEC of SW 59th St and S Pennsylvania Ave in Oklahoma City, OK
- Freestanding retail building built in 1998 located at a signalized intersection
- 60 parking spaces
- Good visibility to pylon sign on the hard corner
- "As-Is Delivery", no tenant allowance
- Surrounding retailers include Walmart Neighborhood Center, McDonalds, Aldi, Taco Bell, and Arby's
- All offers subject to Walgreens Real Estate Committee

#### TRAFFIC COUNTS

SW 59th St S Pennsylvania Ave, N of Site S Pennsylvania Ave, Adj to Site 13,900 AADT 15,400 AADT 18,500 AADT

Year: 2023 | Source: OKDOT