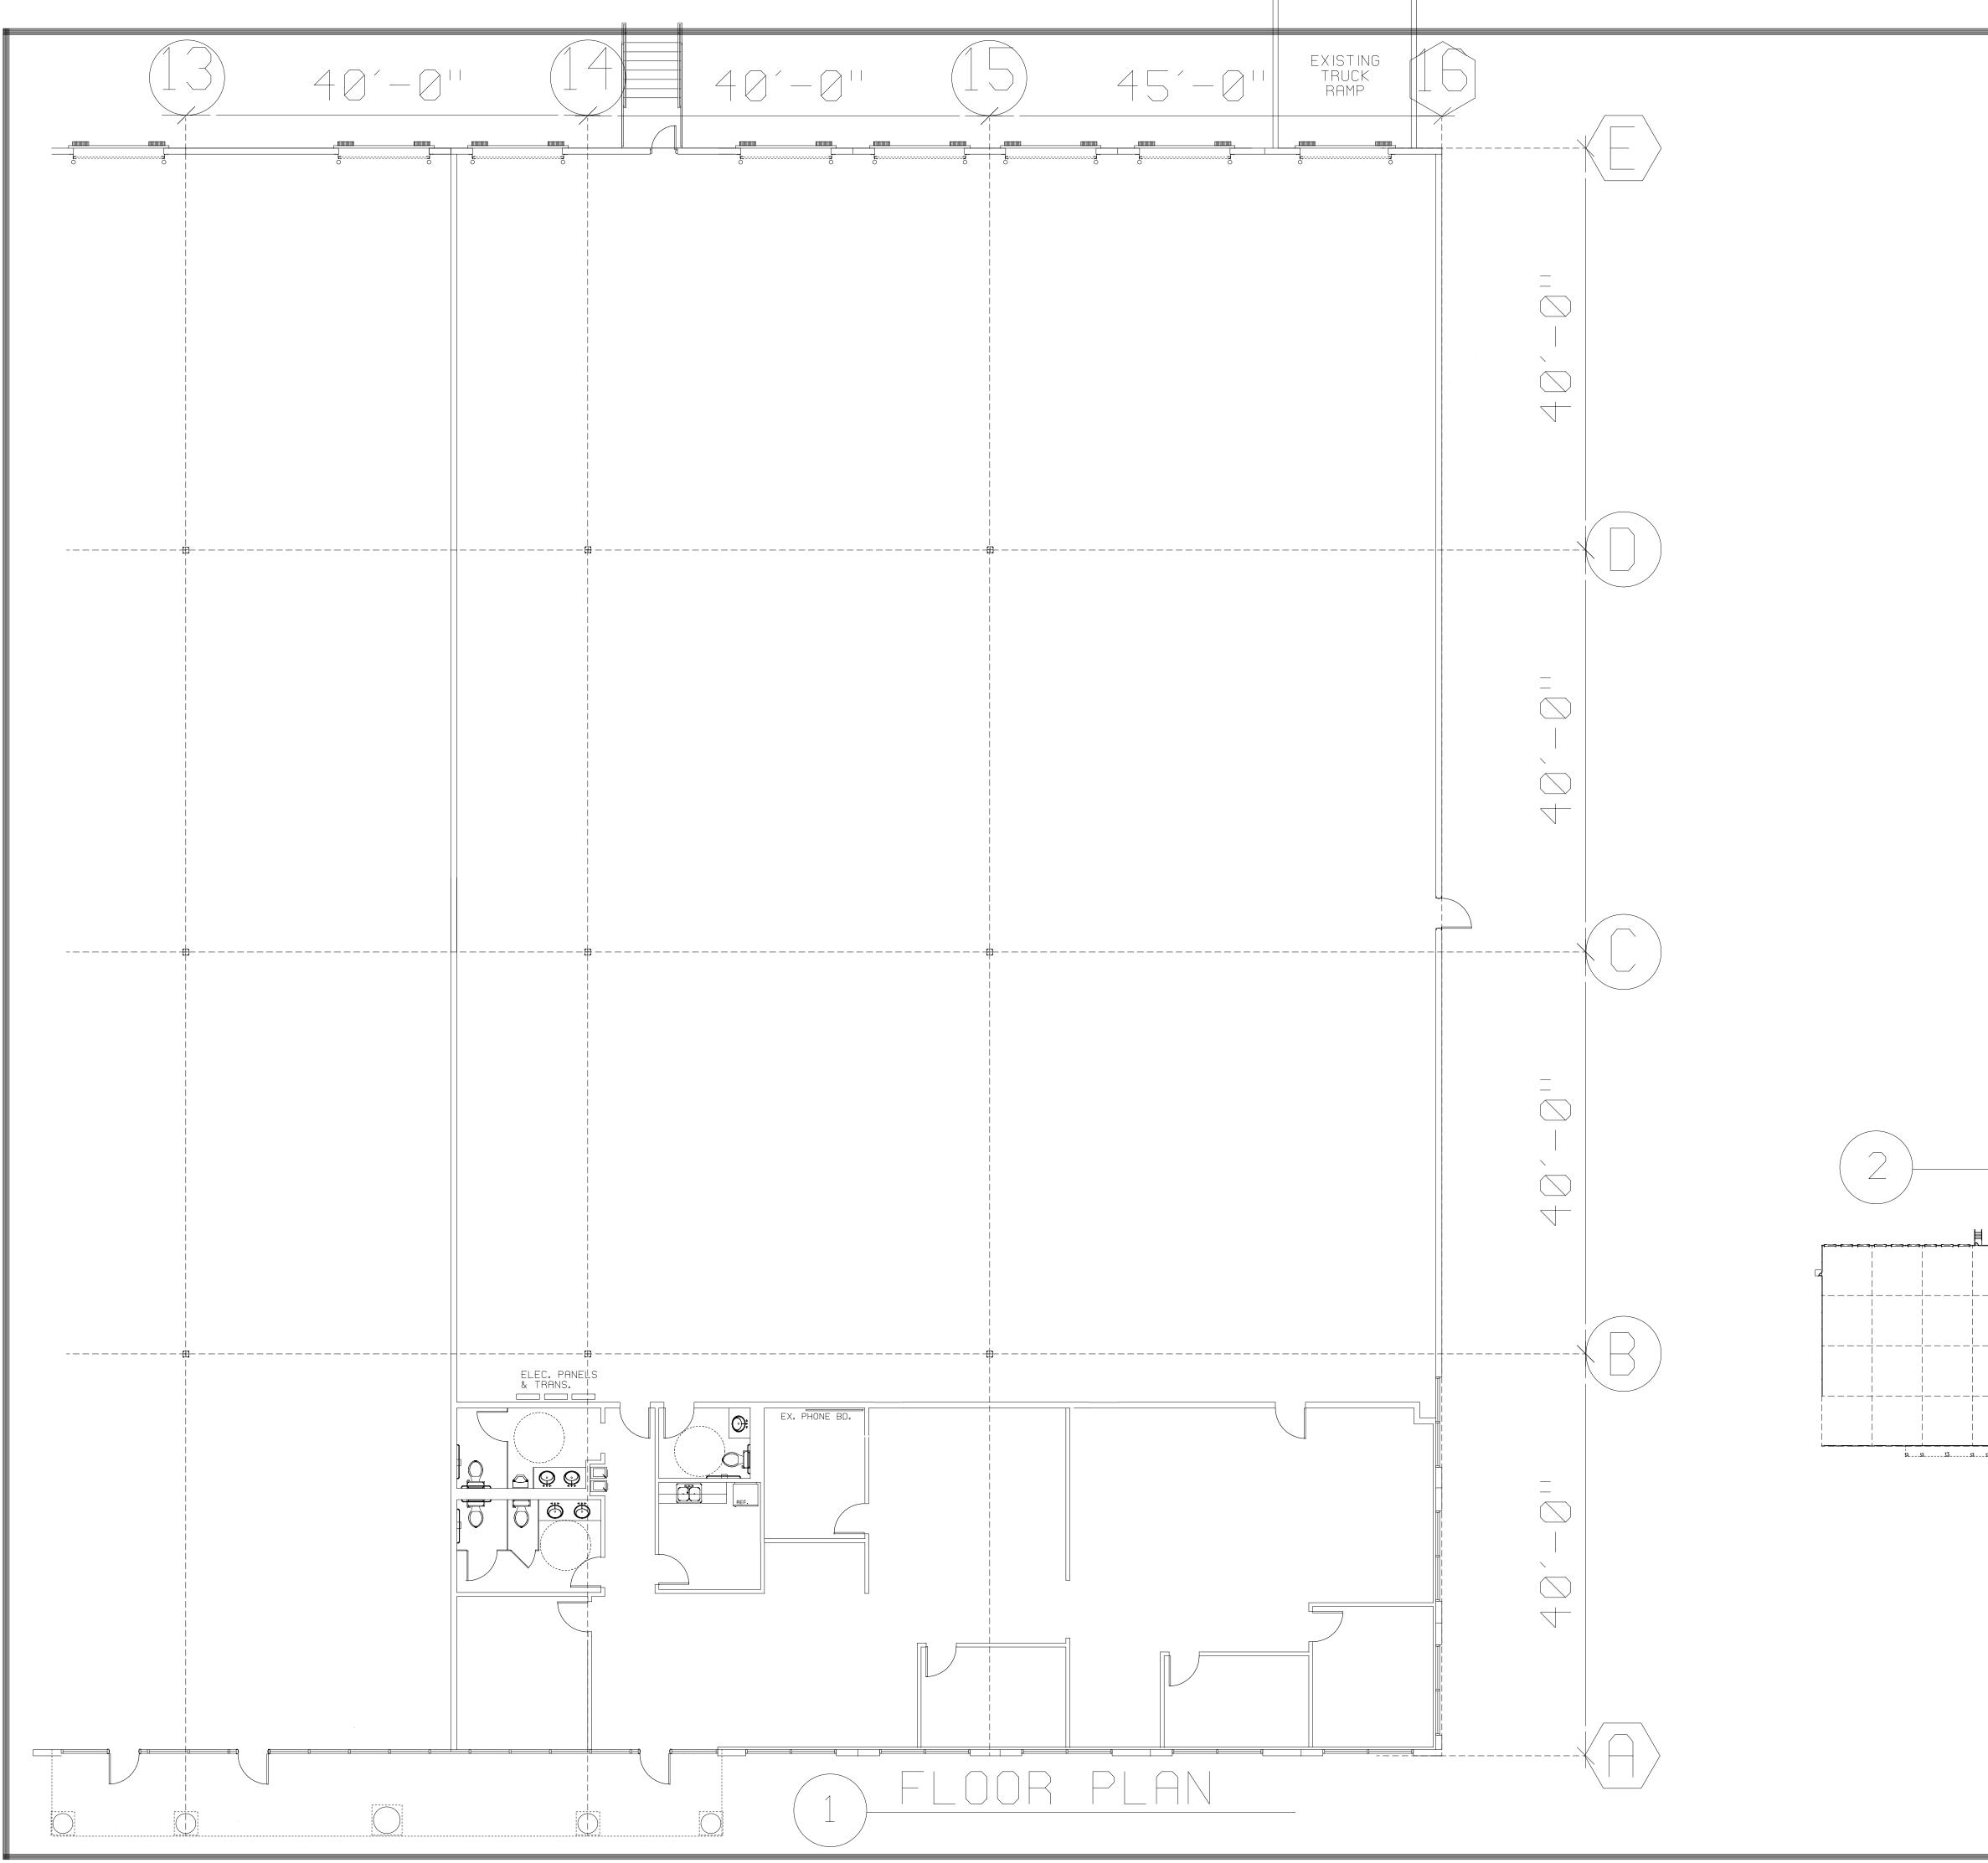

| 3,429  | OFFICE SQUARE FEET |
|--------|--------------------|
| 12,518 | WHSE SQUARE FEET   |

15,947 TOTAL SQUARE FEET

1