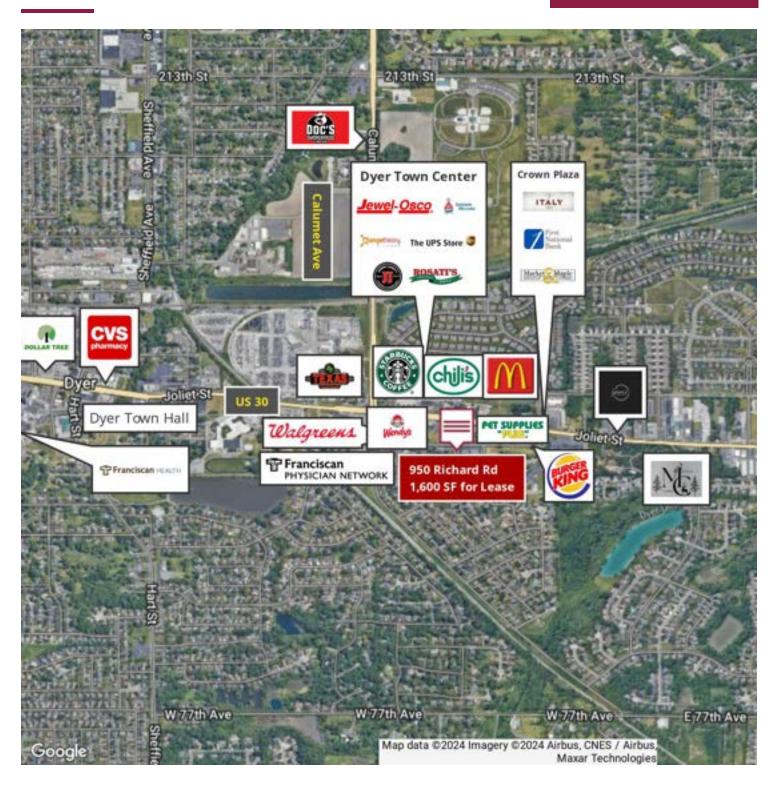

#### PROPERTY DESCRIPTION

Discover a rare opportunity to lease a 1,600 SF office suite in the highly sought-after Richard Road office condo development located one block off of US 30 in Dyer, IN. This complex is home to the Franciscan Physician Network and features a diverse mix of users including medical professionals, financial and engineering firms, and various service providers.

Situated at the intersection of US 30 and Calumet Avenue, this property offers easy accessibility for both clients and employees, while effectively minimizing the traffic congestion often found along the bustling US 30 retail corridor. The well-designed office suite features an ideal layout that includes three individual offices, a spacious common area, reception area, break room and bath.