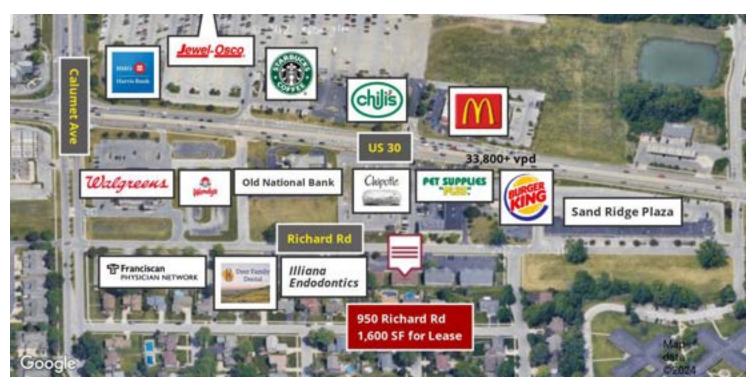

#### PROPERTY DESCRIPTION

Discover a rare opportunity to lease a 1,600 SF office suite in the highly sought-after Richard Road office condo development located one block off of US 30 in Dyer, IN. This complex is home to the Franciscan Physician Network and features a diverse mix of users including medical professionals, financial and engineering firms, and various service providers.

Situated at the intersection of US 30 and Calumet Avenue, this property offers easy accessibility for both clients and employees, while effectively minimizing the traffic congestion often found along the bustling US 30 retail corridor. The well-designed office suite features an ideal layout that includes three individual offices, a spacious common area, reception area, break room and bath.