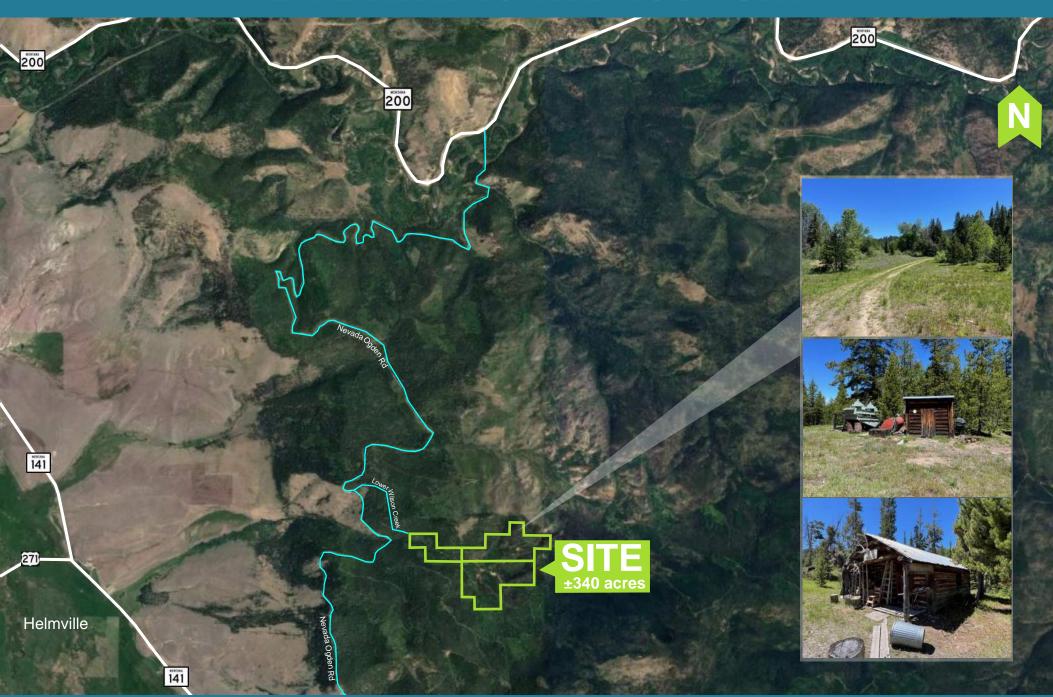

- PRIVATE Recreational Hunting Ground in Powell County, MT Absolute
- Land Size: ±340 acres
- Parcel #'s: 28-2209-15-3-01-01-0000

28-2209-22-2-01-01-0000

28-2209-16-4-02-01-0000

- Private recreational oasis in the middle of national forest ground
- Multiple building sites available
- · Small dry hunting cabin included
- Surrounded by Helena National Forest which consists of thousands of acres
- Well maintained access via Nevada Ogden Rd and throughout property
- · Abundant wildlife and habitat