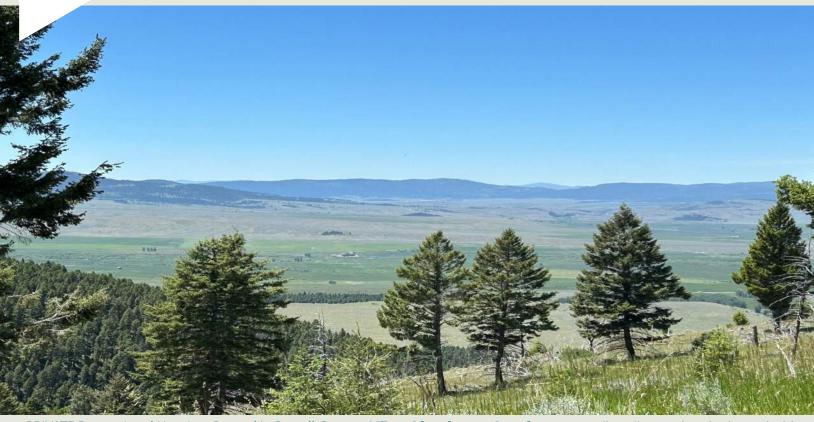

- PRIVATE Recreational Hunting Ground in Powell County, MT Absolute
- Land Size: ±340 acres
- Parcel #'s: 28-2209-15-3-01-01-0000

28-2209-22-2-01-01-0000

28-2209-16-4-02-01-0000

- Private recreational oasis in the middle of national forest ground
- Multiple building sites available
- · Small dry hunting cabin included
- Surrounded by Helena National Forest which consists of thousands of acres
- Well maintained access via Nevada Ogden Rd and throughout property
- · Abundant wildlife and habitat