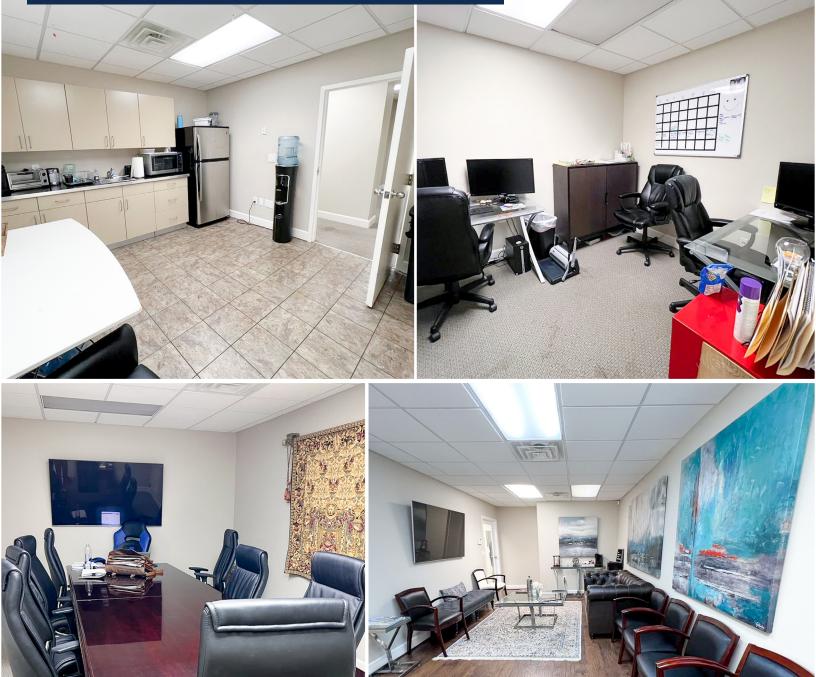

#### **PROPERTY HIGHLIGHTS**

- ±7,130 SF office building in Buckhead
- ±3,000 SF available for lease for \$4,750/month (full service)
- Available in December 2024
- Located on the second floor
- Suite includes nine offices, reception area, two bathrooms and a break room
- Electricity, gas and water are included and tenant is responsible for phone, internet and janitorial service

**LEASE RATE:** \$4,750/Month (Full Service)

BULL REALTY

**LEASE SPACE:** ±3,000 SF

**AVAILABILITY:** December 2024

**AMENITIES:** 

Reception Area, Restrooms & Break Room

Information contained herein may have been provided by the seller, landlord or other outside sources. While deemed reliable, it may be estimated, projected, limited in scope and is subject to change or inaccuracies. Pertinent information should be independently confirmed prior to lease or purchase offer or within an applicable due diligence period.