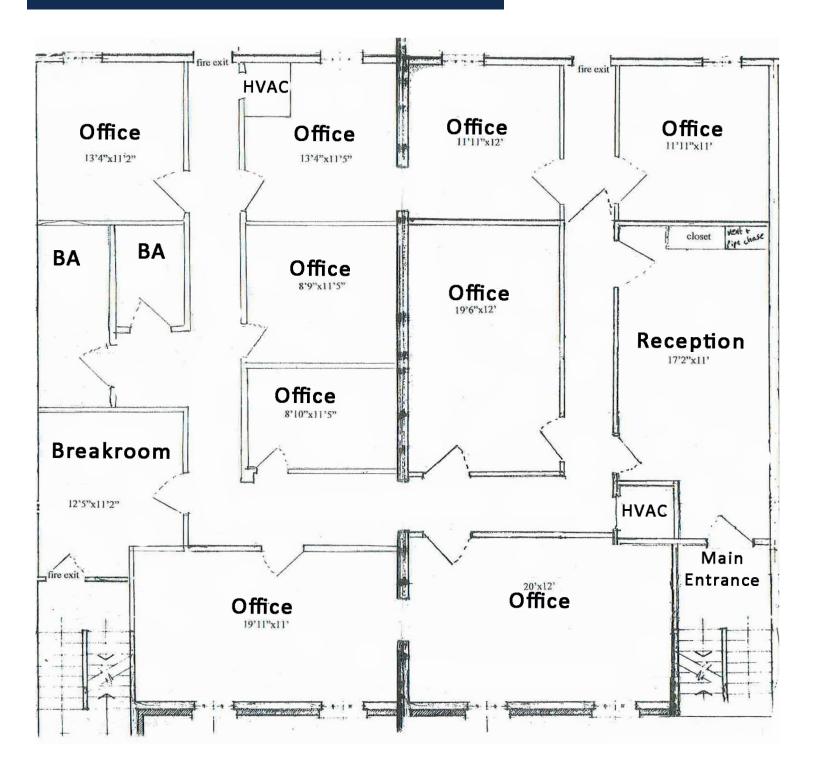

#### **PROPERTY HIGHLIGHTS**

- ±7,130 SF office building in Buckhead
- ±3,000 SF available for lease for \$4,750/month (full service)
- Available in December 2024
- Located on the second floor
- Suite includes nine offices, reception area, two bathrooms and a break room
- Electricity, gas and water are included and tenant is responsible for phone, internet and janitorial service

**LEASE RATE:** \$4,750/Month (Full Service)

BULL REALTY

**LEASE SPACE:** ±3,000 SF

**AVAILABILITY:** December 2024

**AMENITIES:** 

Reception Area, Restrooms & Break Room

Information contained herein may have been provided by the seller, landlord or other outside sources. While deemed reliable, it may be estimated, projected, limited in scope and is subject to change or inaccuracies. Pertinent information should be independently confirmed prior to lease or purchase offer or within an applicable due diligence period.