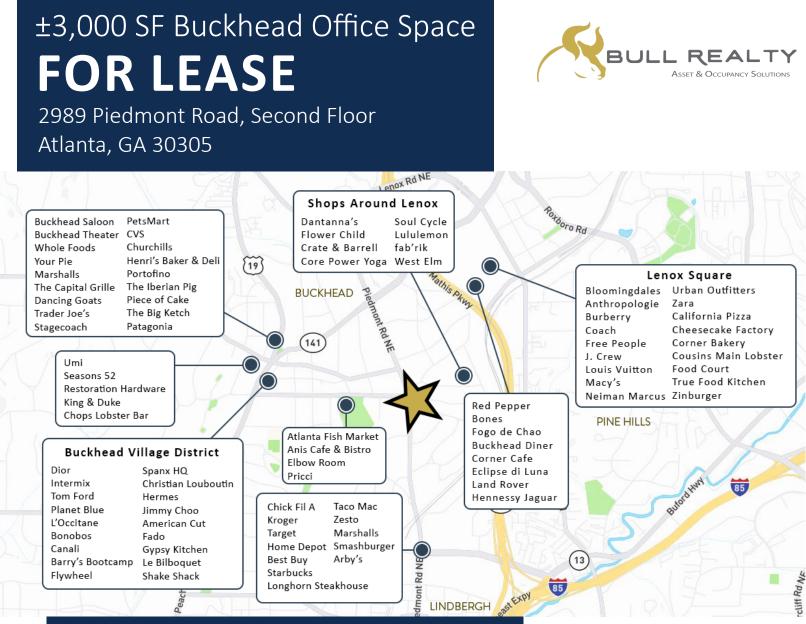

#### **LOCATION OVERVIEW**

This suite is located at the signalized intersection of Piedmont Road and Pharr Road in the heart of Buckhead (north Atlanta MSA). It is just over a mile from I-85, GA-400 and both the Buckhead & Lindbergh MARTA stations. Downtown Atlanta is 8 miles south of the property.