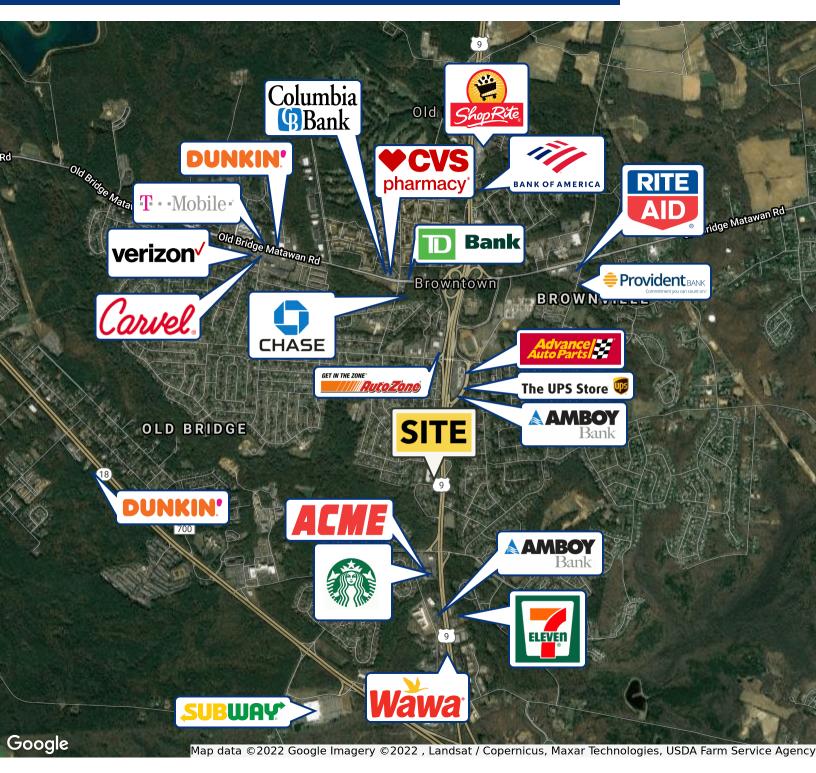

# **PROPERTY HIGHLIGHTS**

- Available Immediately: 2,000 SF End Cap
- Former Restaurant
- Excellent Highway Exposure
- Located at a Signalized Jug Handle
- Abundant Parking
- Over 60,000 Cars Daily
- Last Space Available

#### FOR MORE INFORMATION CONTACT:

MARK HANDWERKER

201.703.9700 x131 mhandwerker@thegoldsteingroup.com

Licensed Real Estate Broker | 45 EISENHOWER DRIVE | SUITE 246 | PARAMUS, NJ 07652





## **OLD BRIDGE, NJ - DEEP RUN SHOPPING CENTER** 3310-3366 US HIGHWAY 9, OLD BRIDGE, NJ 08857



FOR MORE INFORMATION CONTACT:

**MARK HANDWERKER** 201.703.9700 x131

mhandwerker@thegoldsteingroup.com

Licensed Real Estate Broker | 45 EISENHOWER DRIVE | SUITE 246 | PARAMUS, NJ 07652







### OLD BRIDGE, NJ - DEEP RUN SHOPPING CENTER 3310-3366 US HIGHWAY 9, OLD BRIDGE, NJ 08857



FOR MORE INFORMATION CONTACT:

MARK HANDWERKER

201.703.9700 x131 mhandwerker@thegoldsteingroup.com

Licensed Real Estate Broker | 45 EISENHOWER DRIVE | SUITE 246 | PARAMUS, NJ 07652





OLD BRIDGE, NJ - DEEP RUN SHOPPING CENTER 3310-3366 US HIGHWAY 9, OLD BRIDGE, NJ 08857



#### FOR MORE INFORMATION CONTACT:

#### MARK HANDWERKER

201.703.9700 x131 mhandwerker@thegoldsteingroup.com

Licensed Real Estate Broker | 45 EISENHOWER DRIVE | SUITE 246 | PARAMUS, NJ 07652





### **OLD BRIDGE, NJ - DEEP RUN SHOPPING CENTER** 3310-3366 US HIGHWAY 9, OLD BRIDGE, NJ 08857



#### FOR MORE INFORMATION CONTACT:

#### MARK HANDWERKER

201.703.9700 x131 mhandwerker@thegoldsteingroup.com

Licensed Real Estate Broker | 45 EISENHOWER DRIVE | SUITE 246 | PARAMUS, NJ 07652





### **OLD BRIDGE, NJ - DEE