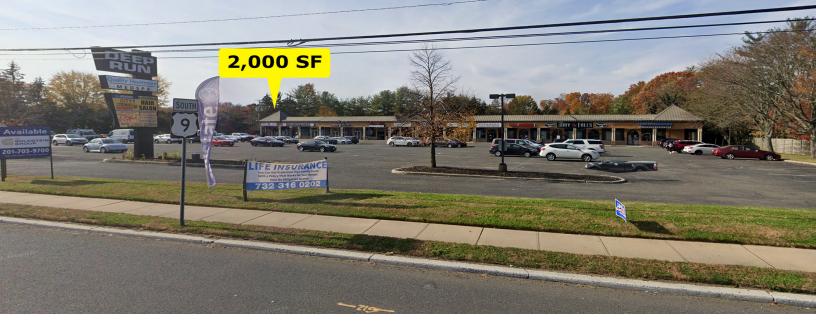

### AVAILABLE NOW! 2,000 SF END CAP

# **PROPERTY HIGHLIGHTS**

- Available Immediately: 2,000 SF End Cap
- Former Restaurant
- Excellent Highway Exposure
- Located at a Signalized Jug Handle
- Abundant Parking
- Over 60,000 Cars Daily
- Last Space Available