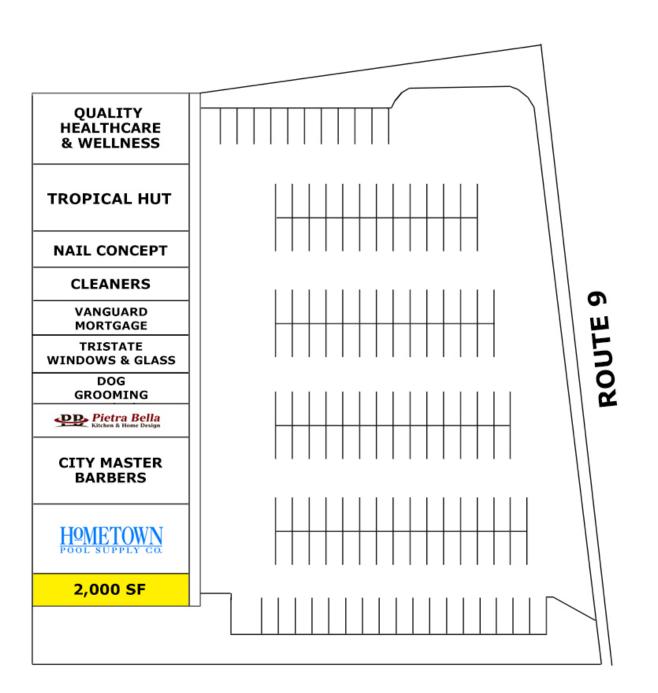

### AVAILABLE NOW! 2,000 SF END CAP

# **OFFERING SUMMARY**

| Available SF:  | 2,000 SF         |
|----------------|------------------|
| Lease Rate:    | Call for Details |
| Building Size: | 30,000 SF        |