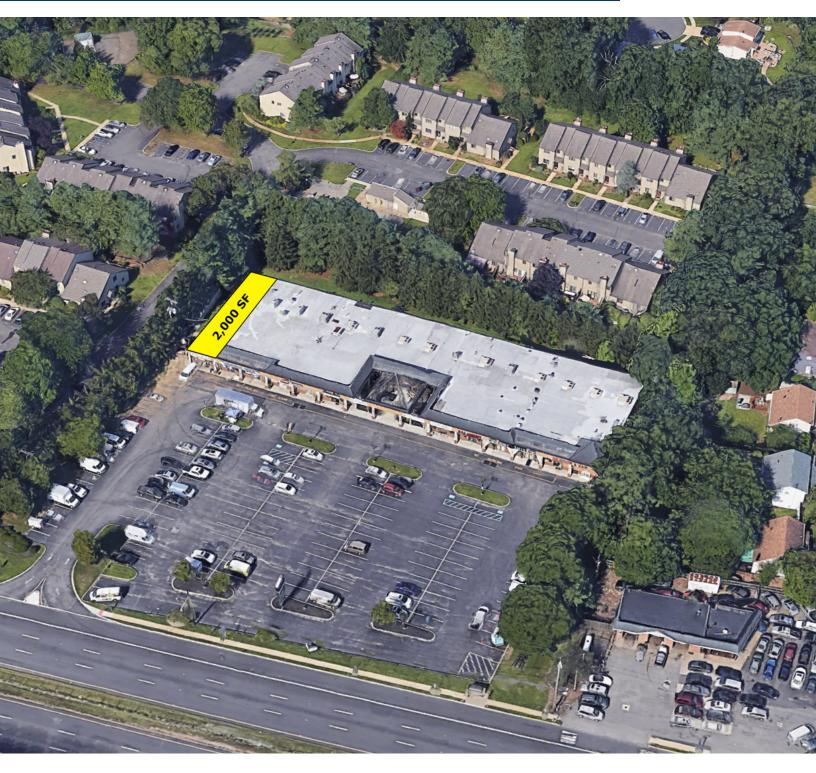

### AVAILABLE NOW! 2,000 SF END CAP

# **OFFERING SUMMARY**

| Available SF:  | 2,000 SF         |
|----------------|------------------|
| Lease Rate:    | Call for Details |
| Building Size: | 30,000 SF        |

# **PROPERTY HIGHLIGHTS**

- Available Immediately: 2,000 SF End Cap
- Former Restaurant
- Excellent Highway Exposure
- Located at a Signalized Jug Handle
- Abundant Parking
- Over 60,000 Cars Daily
- Last Space Available