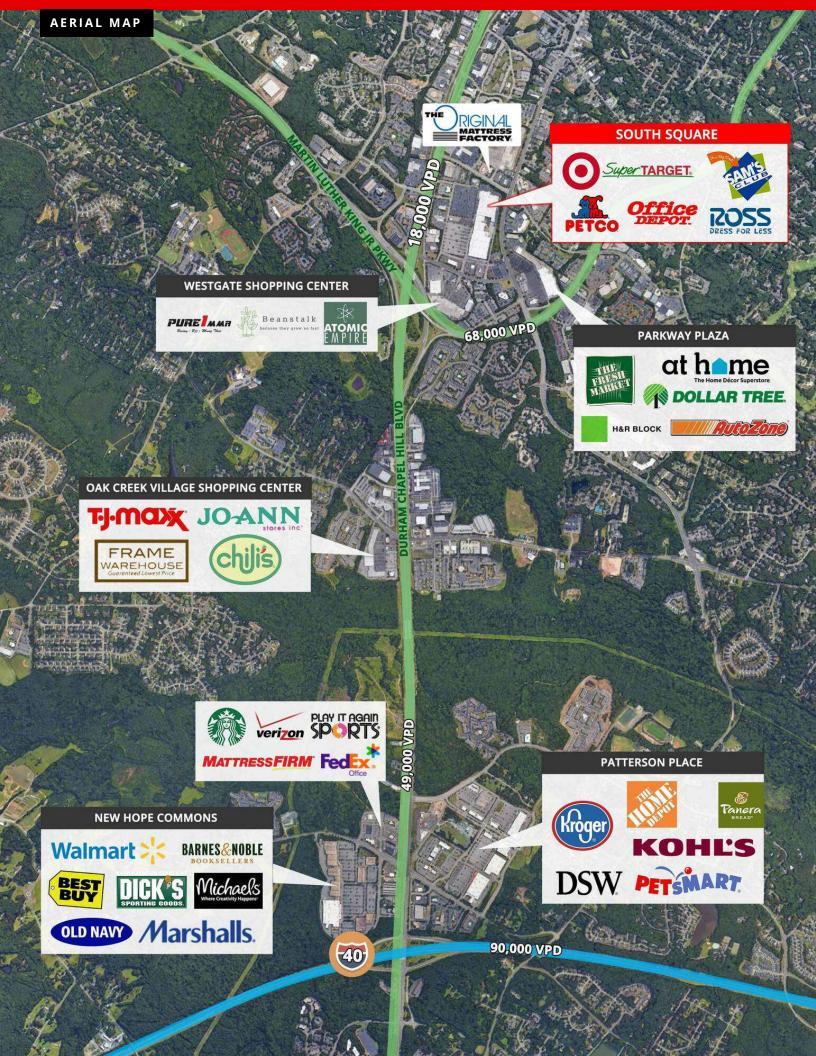

### SOUTH SQUARE TRUE MARKET AREA

DIVARIS REAL ESTATE INC // 2907 PROVIDENCE ROAD, SUITE 302, CHARLOTTE, NC 28211 // DIVARIS.COM

SOUTH SQUARE TRUE MARKET
AREA // 5

3415 WESTGATE DR, SUITE 109, DURHAM, NC 27707