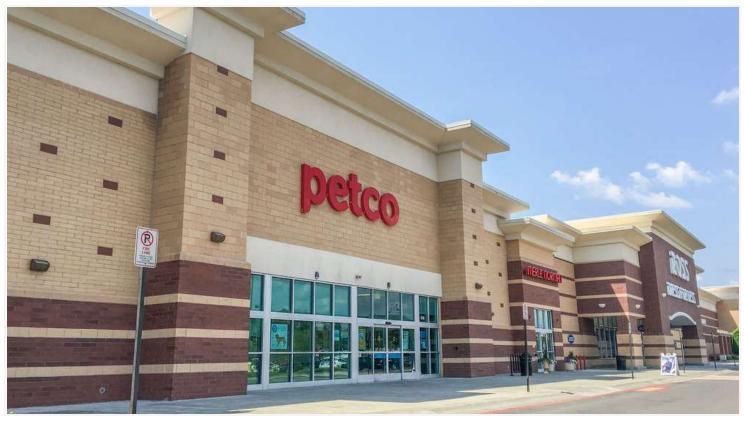

#### PROPERTY OVERVIEW

South Square is a Power Center with Super Target and Sam's Club, Office Depot, Petco, and Ross Dress for Less. Co-tenants Firestone, European Wax Center, Great, Clips, GameStop, Modern Nails, and Mattress Firm. The available space is a former Wells Fargo end cap.

### ADDITIONAL PHOTOS

DIVARIS REAL ESTATE INC // 2907 PROVIDENCE ROAD, SUITE 302, CHARLOTTE, NC 28211 // DIVARIS.COM

ADDITIONAL PHOTOS // 6

Charles S. Neil, CCIM Principal 980.819.0119 Charles.Neil@Divaris.Com