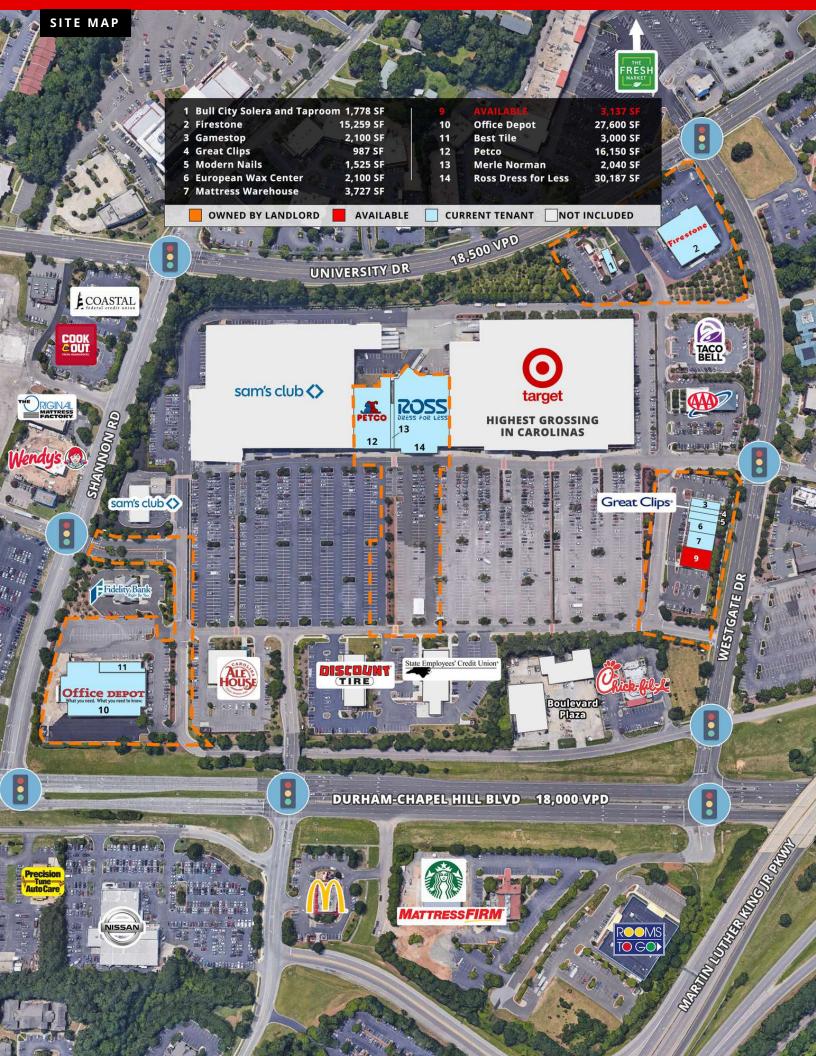

#### **OFFERING SUMMARY**

Available SF: 3,137 SF

Lease Rate: Please call

Lot Size: 53.0 Acres

**Building Size:** 109,590 SF

Parking Ratio (Per 4.84

1,000 SF)

**Traffic Count:** 18.000 VPD

#### PROPERTY OVERVIEW

South Square is a Power Center with Super Target and Sam's Club, Office Depot, Petco, and Ross Dress for Less. Co-tenants Firestone, European Wax Center, Great, Clips, GameStop, Modern Nails, and Mattress Firm. The available space is a former Wells Fargo end cap.