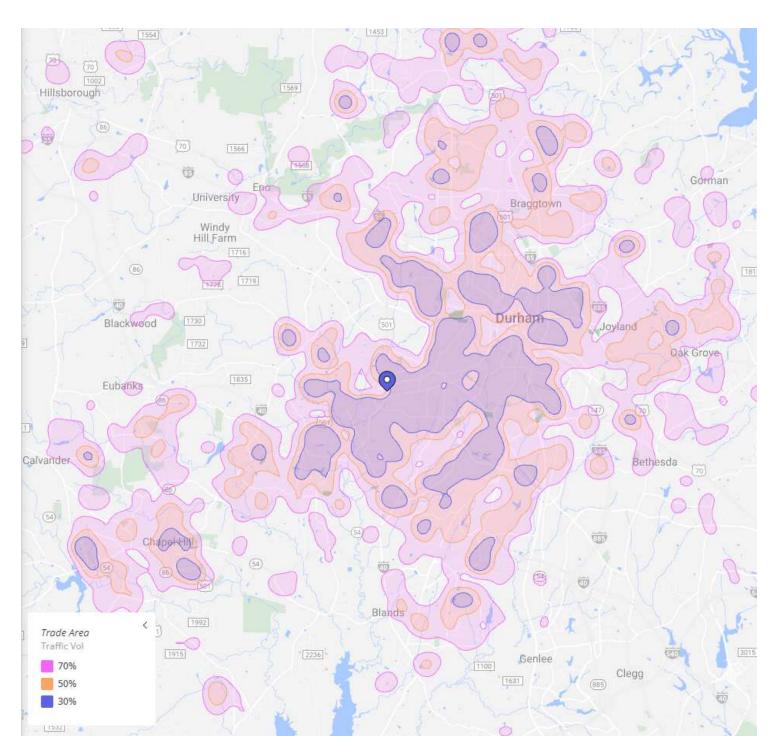

### SOUTH SQUARE TRUE MARKET AREA

DIVARIS REAL ESTATE INC // 2907 PROVIDENCE ROAD, SUITE 302, CHARLOTTE, NC 28211 // DIVARIS.COM

SOUTH SQUARE TRUE MARKET
AREA // 5

3415 WESTGATE DR, SUITE 109, DURHAM, NC 27707