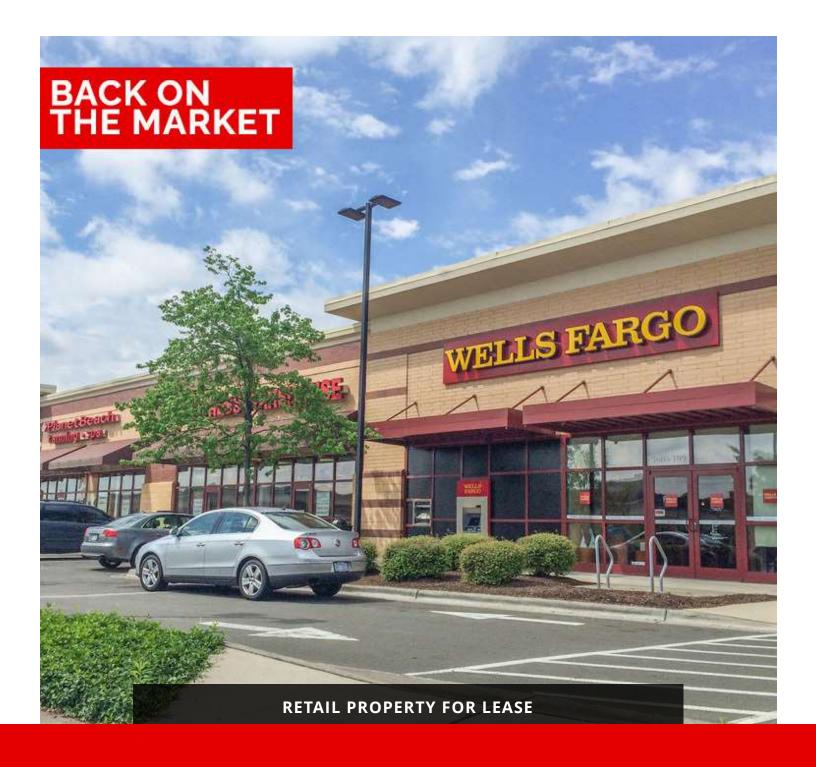

#### PROPERTY OVERVIEW

South Square is a Power Center with Super Target and Sam's Club, Office Depot, Petco, and Ross Dress for Less. Co-tenants Firestone, European Wax Center, Great, Clips, GameStop, Modern Nails, and Mattress Firm. The available space is a former Wells Fargo end cap.