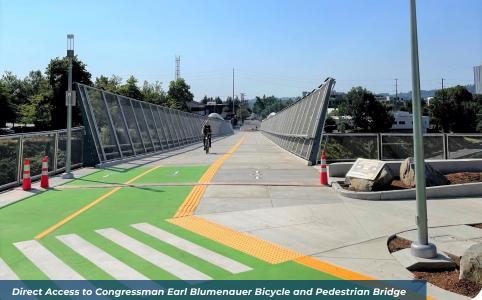

#### 700 NE Multnomah St, Portland, OR 97232

- · Located in the vibrant Lloyd District of Portland, Oregon
- Class "A" office tower provides tenants with excellent proximity to amenities, light rail, and downtown Portland
- Free standing office building where each floor offers an abundance of exterior glass providing natural light
- Significant underground bike and car parking and panoramic views of the beautiful Oregon landscape