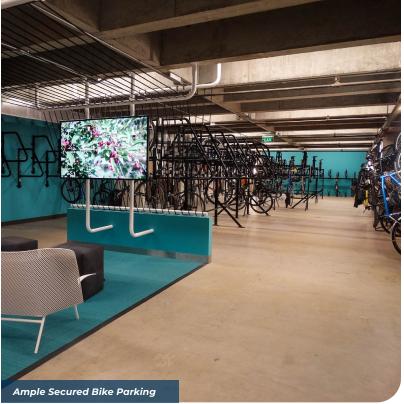

#### 700 NE Multnomah St, Portland, OR 97232

- · Located in the vibrant Lloyd District of Portland, Oregon
- Class "A" office tower provides tenants with excellent proximity to amenities, light rail, and downtown Portland
- Free standing office building where each floor offers an abundance of exterior glass providing natural light
- Significant underground bike and car parking and panoramic views of the beautiful Oregon landscape