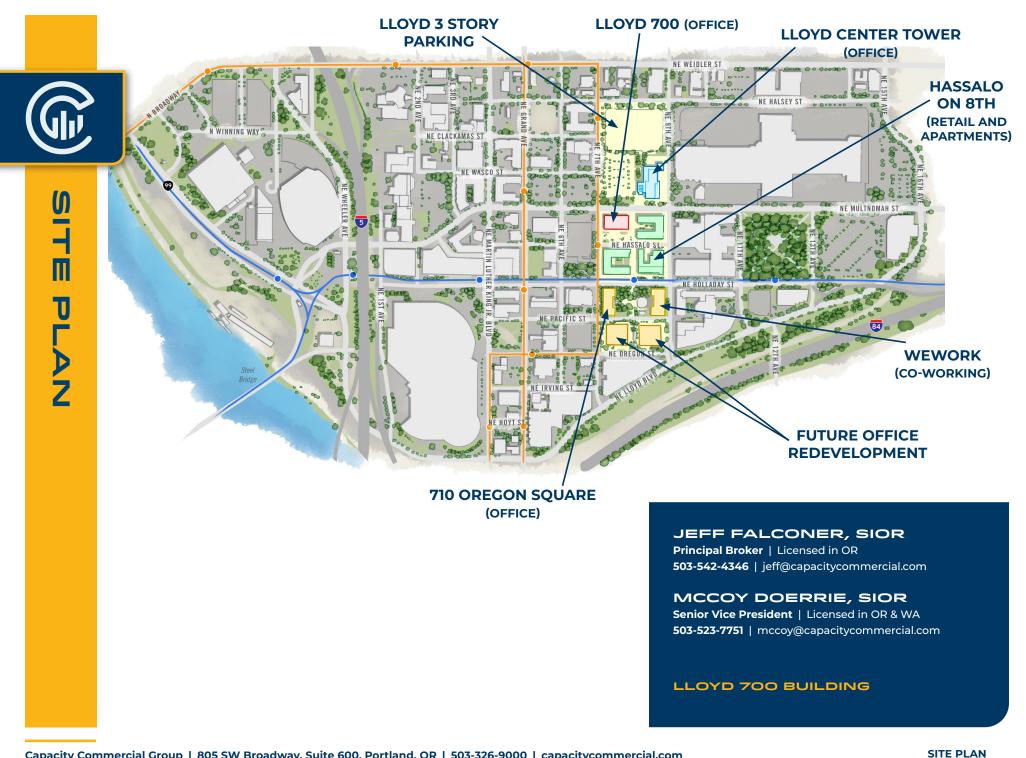

# LLOYD 700 BUILDING

#### 700 NE Multnomah St, Portland, OR 97232

- · Located in the vibrant Lloyd District of Portland, Oregon
- Class "A" office tower provides tenants with excellent proximity to amenities, light rail, and downtown Portland
- Free standing office building where each floor offers an abundance of exterior glass providing natural light
- Significant underground bike and car parking and panoramic views of the beautiful Oregon landscape