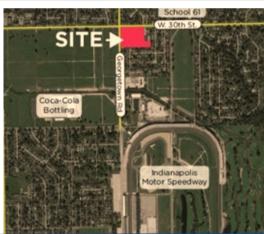

### **ABOUT THE PROPERTY**

- Property is located half mile from Indianapolis Motor Speedway
- Minutes away from I-65, I-74, and I-465
- Current Tenants include: Payless Liquors, Wichos Tacos, Brickyard Barber, M&C Beauty Salon, Montes Towing, El Globo Bakery & more!