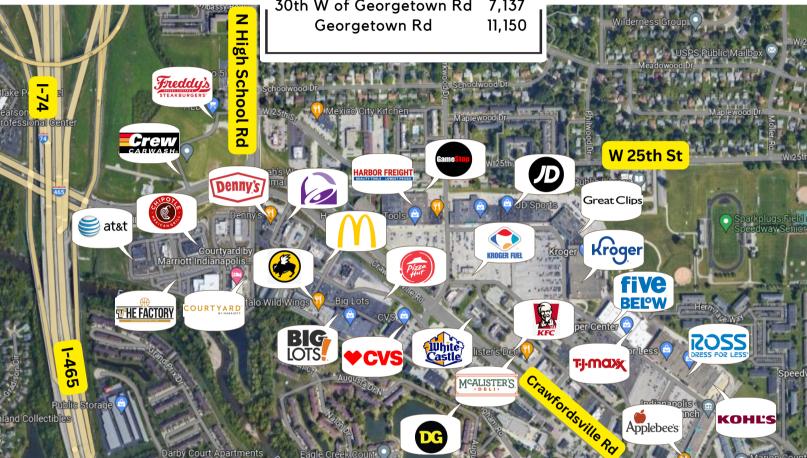

### **DAILY TRAFFIC COUNTS**

N Layfayette Rd & W 30th 11,499 30th W of Georgetown Rd 7,137

| DEMOGRAPHICS:  | 1 MILE   | 3 MILE   | 5 MILE   |  |
|----------------|----------|----------|----------|--|
| POPULATION     | 13,459   | 108,768  | 256,025  |  |
| HOUSEHOLDS     | 4,670    | 43,398   | 104,051  |  |
| AVG. HH INCOME | \$45,375 | \$53,827 | \$63,223 |  |
| Median age     | 32.9     | 33.7     | 33.1     |  |