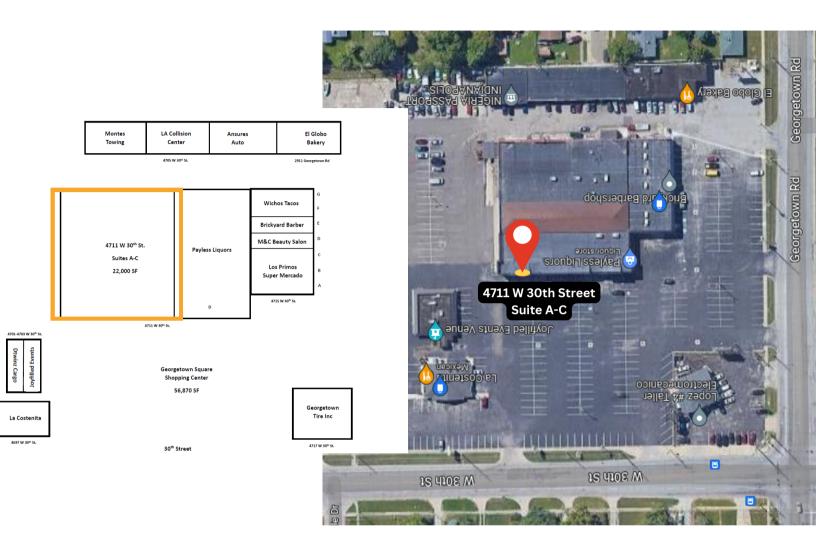

### **ABOUT THE PROPERTY**

- Property is located half mile from Indianapolis Motor Speedway
- Minutes away from I-65, I-74, and I-465
- Current Tenants include: Payless Liquors, Wichos Tacos, Brickyard Barber, M&C Beauty Salon, Montes Towing, El Globo Bakery & more!

### **OUR PROPERTY FEATURES**

- 56,000+ sq ft retail center
- Parking: 9.71 spaces/1,000 sq ft
- 300+ total parking spaces
- Street front signage
- Loading dock
- Available SF: 22.000 +/- SF

ormation contained herein has been obtained from sources deemed reliable but is not guaranteed and is subject to change without notice

### **UNIT TENANT SQ FT**

4697 W 30th La Costenita 2,600 sq ft **Joyfilled Events** 4701 W 30th 1,300 sq ft 4703 W 30th **Dtwinz Cargo** 1,300 sq ft **Montes Towing** Suite A 4709 W 30th 2,400 sq ft Suite B 4709 W 30th **LA Collision Center** 2,400 sq ft

Suite C 4709 W 30th **Ansures Auto** 

1,963 sq ft Suite ABC 4711 W 30th Available 22,000 sq ft Suite D 4711 W 30th **Payless Liquors** 8,000 sq ft Los Primos Super Mercado Suite ABC 4715 W 30th 3,063 sq ft M & C Beauty Salon Suite D 4715 W 30th 1,288 sq ft Suite E 4715 W 30th **Brickyard Barber Shop** 1,021 sq ft **Wichos Tacos** Suite FG 4715 W 30th 1,700 sq ft Georgetown Tire Inc. 4717 W 30th 2,100 sq ft 2911 Georgetown Road El Globo Bakery 4,770 sq ft

4705 W 30th St. 2911 Georgetown Rd

4711 W 30th St.

oyfilled Events **Dtwinz Cargo** 

La Costenita

4697 W 30th St.

Georgetown Square **Shopping Center** 

56,870 SF

30th Street

Georgetown Tire Inc

4717 W 30th St.

\*information contained herein has been obtained from sources deemed reliable but is not guaranteed and is subject to change without notice\*