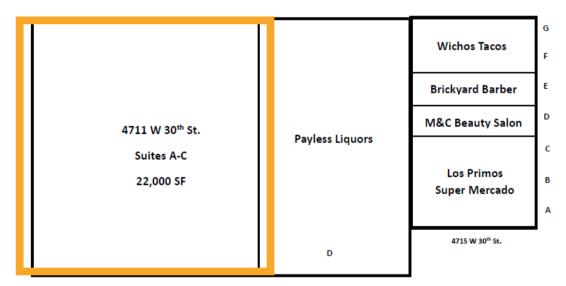

Suite C 4709 W 30th **Ansures Auto** 

1,963 sq ft Suite ABC 4711 W 30th Available 22,000 sq ft Suite D 4711 W 30th **Payless Liquors** 8,000 sq ft Los Primos Super Mercado Suite ABC 4715 W 30th 3,063 sq ft M & C Beauty Salon Suite D 4715 W 30th 1,288 sq ft Suite E 4715 W 30th **Brickyard Barber Shop** 1,021 sq ft **Wichos Tacos** Suite FG 4715 W 30th 1,700 sq ft Georgetown Tire Inc. 4717 W 30th 2,100 sq ft 2911 Georgetown Road El Globo Bakery 4,770 sq ft