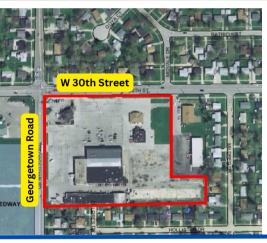

### **ABOUT THE PROPERTY**

- Property is located half mile from Indianapolis Motor Speedway
- Minutes away from I-65, I-74, and I-465
- Current Tenants include: Payless Liquors, Wichos Tacos, Brickyard Barber, M&C Beauty Salon, Montes Towing, El Globo Bakery & more!

### **OFFERING SUMMARY:**

Building Size: 56,870 SQ FT

Available SQ FT: 21,799 SQ FT

10.24 AC Lot Size:

2009 Renovated:

Zoning: C4