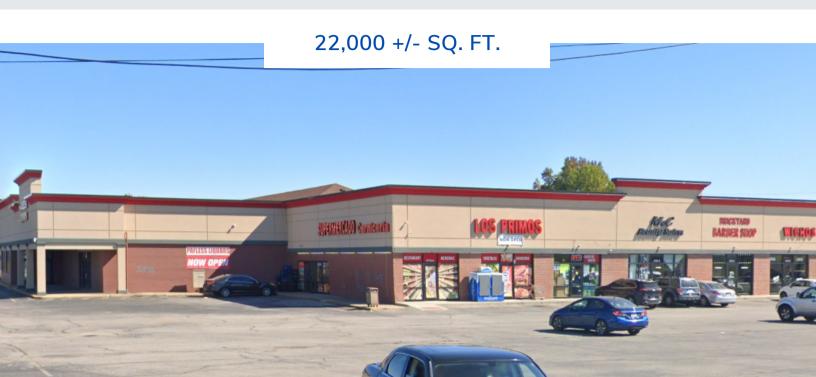

### **ABOUT THE PROPERTY**

- Property is located half mile from Indianapolis Motor Speedway
- Minutes away from I-65, I-74, and I-465
- Current Tenants include: Payless Liquors, Wichos Tacos, Brickyard Barber, M&C Beauty Salon, Montes Towing, El Globo Bakery & more!

### **OUR PROPERTY FEATURES**

- 56,000+ sq ft retail center
- Parking: 9.71 spaces/1,000 sq ft
- 300+ total parking spaces
- Street front signage
- Loading dock
- Available SF: 22.000 +/- SF

ormation contained herein has been obtained from sources deemed reliable but is not guaranteed and is subject to change without notice

### **OFFERING SUMMARY:**

Building Size: 56,870 SQ FT

Available SQ FT: 21,799 SQ FT

10.24 AC Lot Size:

2009 Renovated:

Zoning: C4