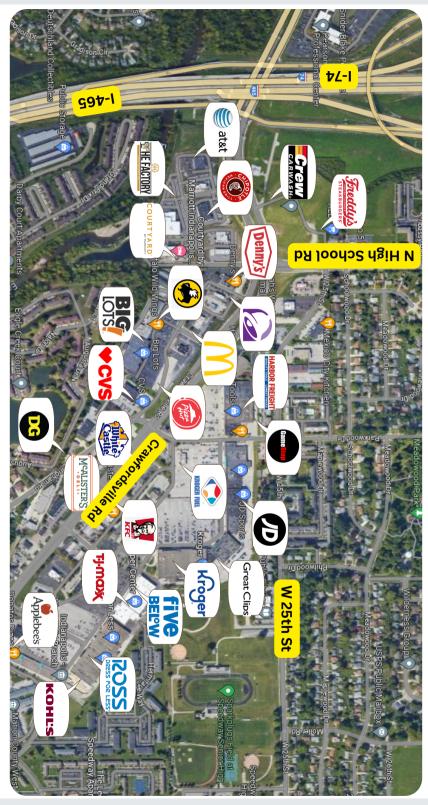

### **DAILY TRAFFIC COUNTS**

N Layfayette Rd & W 30th 11,499 30th W of Georgetown Rd 7,137

| DEMOGRAPHICS:  | 1 MILE   | 3 MILE   | 5 MILE   |  |
|----------------|----------|----------|----------|--|
| POPULATION     | 13,459   | 108,768  | 256,025  |  |
| HOUSEHOLDS     | 4,670    | 43,398   | 104,051  |  |
| AVG. HH INCOME | \$45,375 | \$53,827 | \$63,223 |  |
| Median age     | 32.9     | 33.7     | 33.1     |  |