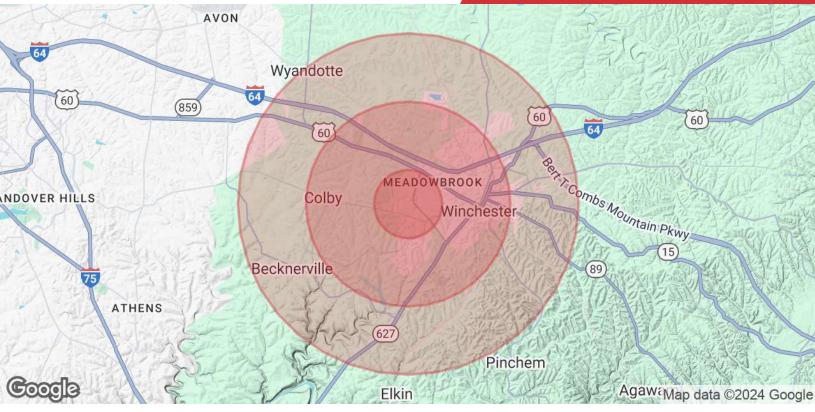

#### For Lease 1,750 SF | \$15.00 SF/yr Suite 244

| Population                           | 1 Mile              | 3 Miles           | 5 Miles               |
|--------------------------------------|---------------------|-------------------|-----------------------|
| Total Population                     | 6,604               | 24,532            | 30,702                |
| Average Age                          | 37.0                | 41.4              | 41.1                  |
| Average Age (Male)                   | 35.8                | 38.3              | 38.8                  |
| Average Age (Female)                 | 39.1                | 43.1              | 42.2                  |
|                                      |                     |                   |                       |
| Households & Income                  | 1 Mile              | 3 Miles           | 5 Miles               |
| Households & Income Total Households | <b>1 Mile</b> 2,792 | 3 Miles<br>10,165 | <b>5 Miles</b> 12,573 |
|                                      | _                   |                   |                       |
| Total Households                     | 2,792               | 10,165            | 12,573                |