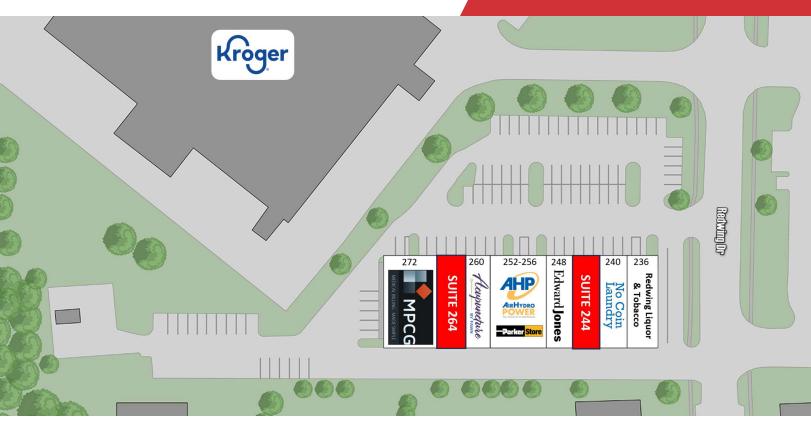

# Colby Ridge Center

236-272 Redwing Dr Winchester, Kentucky 40391

#### **Property Highlights**

- +/-17,500 SF Kroger shadow-anchored center
- · Suite 244: 1,750 SF; Turn-key office space
- Suite 264: 1,750 SF; Available 12/1/24
- Located within the primary retail corridor and close proximity to I-64
- Area retailers include Kroger, Bealls, Hibbett Sports, Lowe's, Rural King, Planet Fitness and more
- Traffic count of 20,942 VPD on Bypass Road and 40,128 VPD on I-64
- · Rental Rate: \$15.00 PSF NNN
- · NNN's estimated to be \$3.34 PSF

| Space     | Rate          | Size     | Available |
|-----------|---------------|----------|-----------|
| Suite 244 | \$15.00 SF/yr | 1,750 SF | Immediate |
| Suite 264 | \$15.00 SF/yr | 1,750 SF | 12/1/24   |

#### **Available Spaces**

| Suite     | Size (SF) | Lease Type | Lease Rate    | Description           |
|-----------|-----------|------------|---------------|-----------------------|
| Suite 244 | 1,750 SF  | NNN        | \$15.00 SF/yr | Turn-key office space |
| Suite 264 | 1,750 SF  | NNN        | \$15.00 SF/yr | Available 12/1/24     |