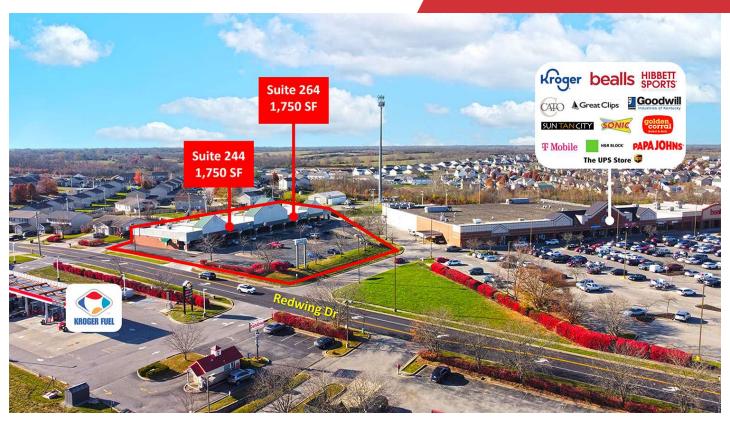

#### **Property Highlights**

- +/-17,500 SF Kroger shadow-anchored center
- · Suite 244: 1,750 SF; Turn-key office space
- Suite 264: 1,750 SF; Available 12/1/24
- Located within the primary retail corridor and close proximity to I-64
- Area retailers include Kroger, Bealls, Hibbett Sports, Lowe's, Rural King, Planet Fitness and more
- Traffic count of 20,942 VPD on Bypass Road and 40,128 VPD on I-64
- · Rental Rate: \$15.00 PSF NNN
- · NNN's estimated to be \$3.34 PSF

| Space     | Rate          | Size     | Available |
|-----------|---------------|----------|-----------|
| Suite 244 | \$15.00 SF/yr | 1,750 SF | Immediate |
| Suite 264 | \$15.00 SF/yr | 1,750 SF | 12/1/24   |

#### **Available Spaces**

| Suite     | Size (SF) | Lease Type | Lease Rate    | Description           |
|-----------|-----------|------------|---------------|-----------------------|
| Suite 244 | 1,750 SF  | NNN        | \$15.00 SF/yr | Turn-key office space |
| Suite 264 | 1,750 SF  | NNN        | \$15.00 SF/yr | Available 12/1/24     |