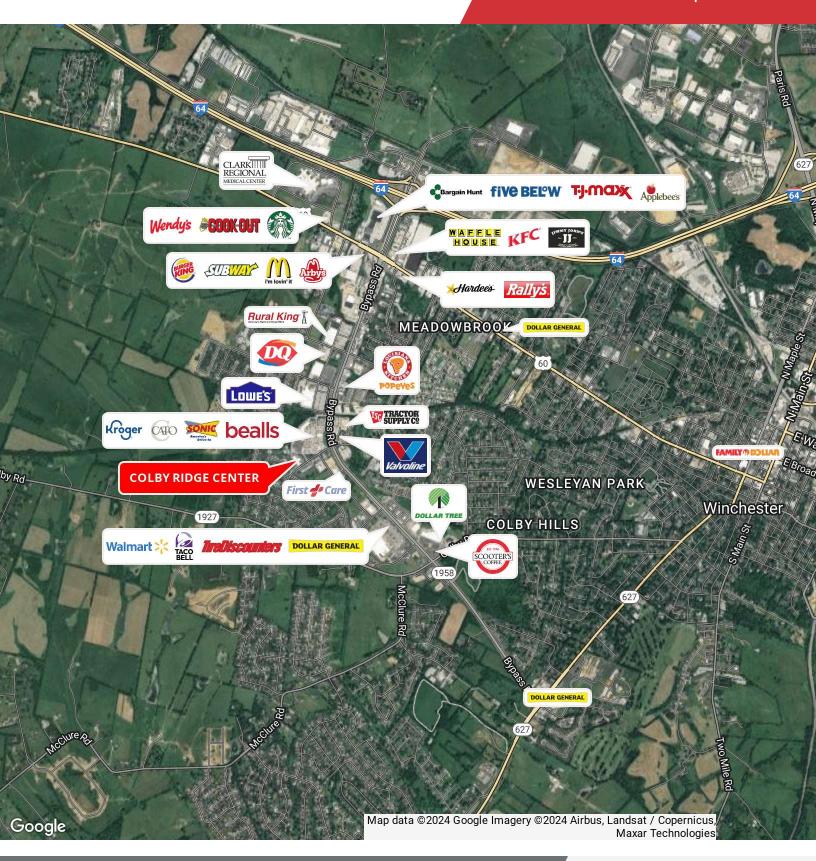

#### **Property Highlights**

- +/-17,500 SF Kroger shadow-anchored center
- · Suite 244: 1,750 SF; Turn-key office space
- Suite 264: 1,750 SF; Available 12/1/24
- Located within the primary retail corridor and close proximity to I-64
- Area retailers include Kroger, Bealls, Hibbett Sports, Lowe's, Rural King, Planet Fitness and more
- Traffic count of 20,942 VPD on Bypass Road and 40,128 VPD on I-64
- · Rental Rate: \$15.00 PSF NNN
- · NNN's estimated to be \$3.34 PSF