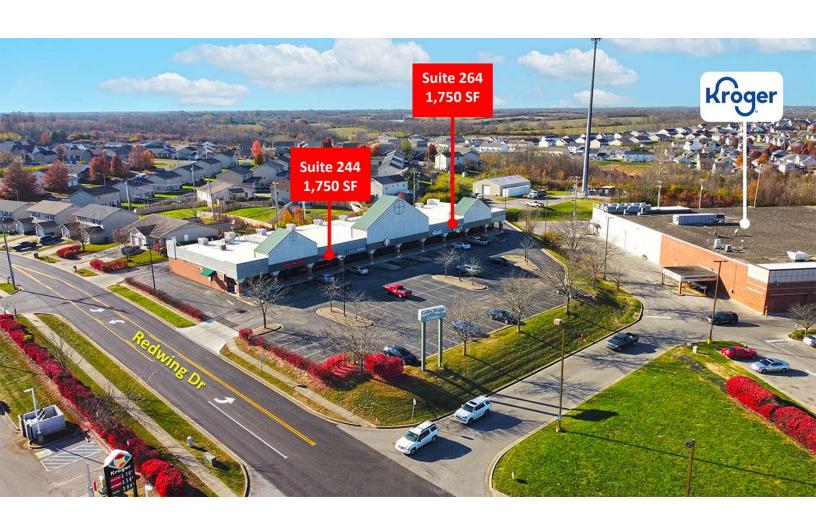

#### **Property Highlights**

- +/-17,500 SF Kroger shadow-anchored center
- · Suite 244: 1,750 SF; Turn-key office space
- Suite 264: 1,750 SF; Available 12/1/24
- Located within the primary retail corridor and close proximity to I-64
- Area retailers include Kroger, Bealls, Hibbett Sports, Lowe's, Rural King, Planet Fitness and more
- Traffic count of 20,942 VPD on Bypass Road and 40,128 VPD on I-64
- · Rental Rate: \$15.00 PSF NNN
- · NNN's estimated to be \$3.34 PSF

| Space     | Rate          | Size     | Available |
|-----------|---------------|----------|-----------|
| Suite 244 | \$15.00 SF/yr | 1,750 SF | Immediate |
| Suite 264 | \$15.00 SF/yr | 1,750 SF | 12/1/24   |

#### **Available Spaces**

| Suite     | Size (SF) | Lease Type | Lease Rate    | Description           |
|-----------|-----------|------------|---------------|-----------------------|
| Suite 244 | 1,750 SF  | NNN        | \$15.00 SF/yr | Turn-key office space |
| Suite 264 | 1,750 SF  | NNN        | \$15.00 SF/yr | Available 12/1/24     |