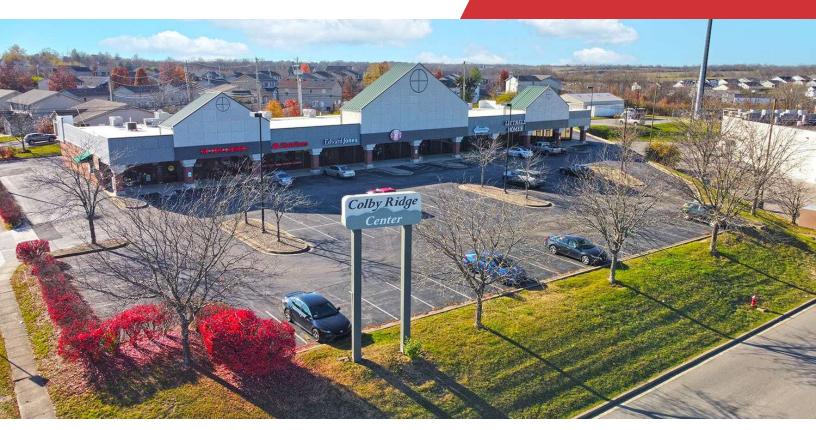

# Colby Ridge Center

236-272 Redwing Dr Winchester, Kentucky 40391

#### **Property Highlights**

- +/-17,500 SF Kroger shadow-anchored center
- · Suite 244: 1,750 SF; Turn-key office space
- Suite 264: 1,750 SF; Available 12/1/24
- Located within the primary retail corridor and close proximity to I-64
- Area retailers include Kroger, Bealls, Hibbett Sports, Lowe's, Rural King, Planet Fitness and more
- Traffic count of 20,942 VPD on Bypass Road and 40,128 VPD on I-64
- · Rental Rate: \$15.00 PSF NNN
- · NNN's estimated to be \$3.34 PSF