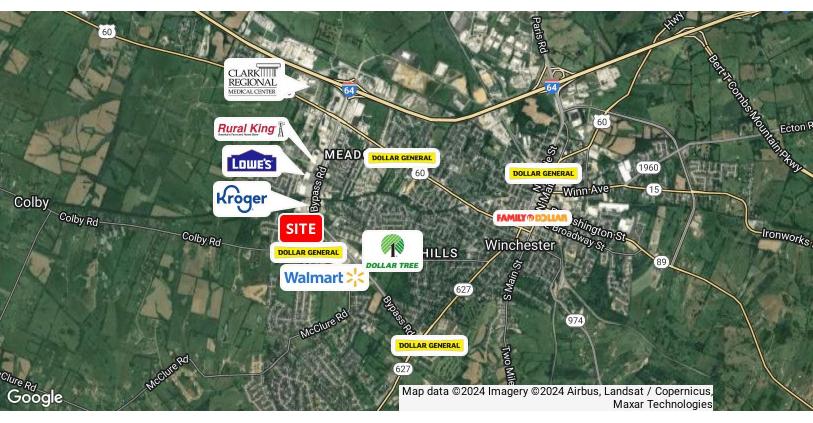

#### **Property Highlights**

- +/-17,500 SF Kroger shadow-anchored center
- · Suite 244: 1,750 SF; Turn-key office space
- Suite 264: 1,750 SF; Available 12/1/24
- Located within the primary retail corridor and close proximity to I-64
- Area retailers include Kroger, Bealls, Hibbett Sports, Lowe's, Rural King, Planet Fitness and more
- Traffic count of 20,942 VPD on Bypass Road and 40,128 VPD on I-64
- · Rental Rate: \$15.00 PSF NNN
- · NNN's estimated to be \$3.34 PSF