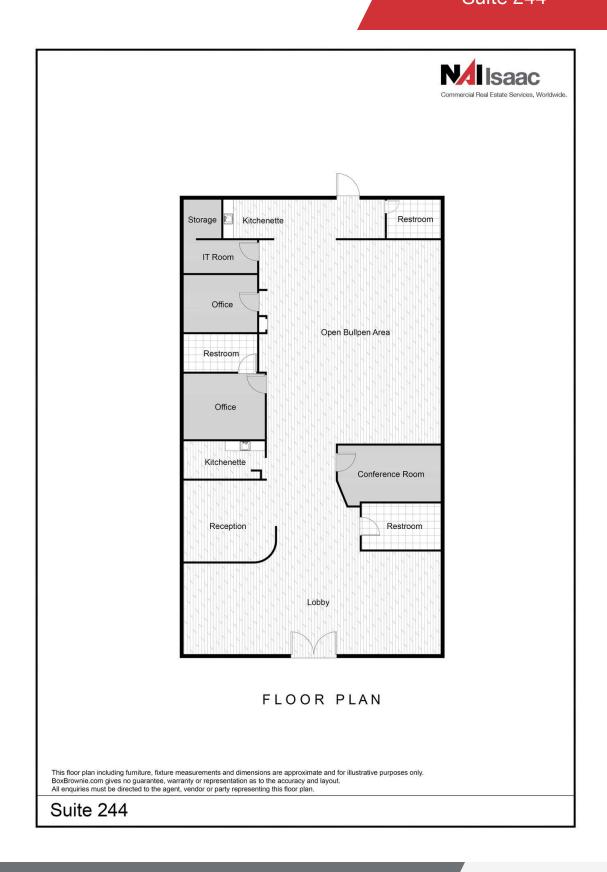

### For Lease 1,750 SF | \$15.00 SF/yr Suite 244

#### For Lease 1,750 SF | \$15.00 SF/yr Suite 244

| Population                           | 1 Mile              | 3 Miles           | 5 Miles               |
|--------------------------------------|---------------------|-------------------|-----------------------|
| Total Population                     | 6,604               | 24,532            | 30,702                |
| Average Age                          | 37.0                | 41.4              | 41.1                  |
| Average Age (Male)                   | 35.8                | 38.3              | 38.8                  |
| Average Age (Female)                 | 39.1                | 43.1              | 42.2                  |
|                                      |                     |                   |                       |
| Households & Income                  | 1 Mile              | 3 Miles           | 5 Miles               |
| Households & Income Total Households | <b>1 Mile</b> 2,792 | 3 Miles<br>10,165 | <b>5 Miles</b> 12,573 |
|                                      | _                   |                   |                       |
| Total Households                     | 2,792               | 10,165            | 12,573                |