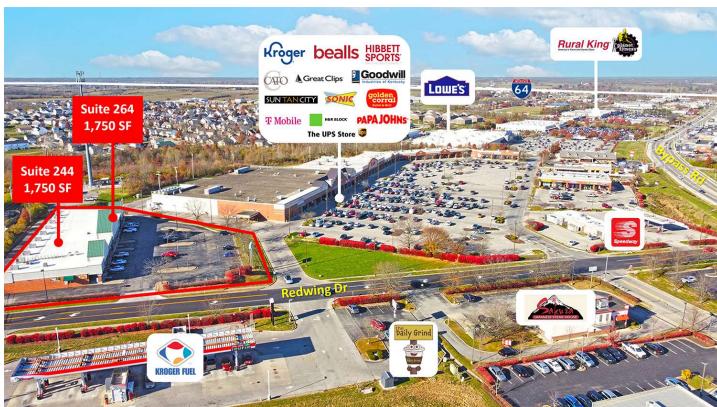

#### **Property Highlights**

- +/-17,500 SF Kroger shadow-anchored center
- · Suite 244: 1,750 SF; Turn-key office space
- Suite 264: 1,750 SF; Available 12/1/24
- Located within the primary retail corridor and close proximity to I-64
- Area retailers include Kroger, Bealls, Hibbett Sports, Lowe's, Rural King, Planet Fitness and more
- Traffic count of 20,942 VPD on Bypass Road and 40,128 VPD on I-64
- · Rental Rate: \$15.00 PSF NNN
- · NNN's estimated to be \$3.34 PSF

| Space     | Rate          | Size     | Available |
|-----------|---------------|----------|-----------|
| Suite 244 | \$15.00 SF/yr | 1,750 SF | Immediate |
| Suite 264 | \$15.00 SF/yr | 1,750 SF | 12/1/24   |

#### **Available Spaces**

| Suite     | Size (SF) | Lease Type | Lease Rate    | Description           |
|-----------|-----------|------------|---------------|-----------------------|
| Suite 244 | 1,750 SF  | NNN        | \$15.00 SF/yr | Turn-key office space |
| Suite 264 | 1,750 SF  | NNN        | \$15.00 SF/yr | Available 12/1/24     |