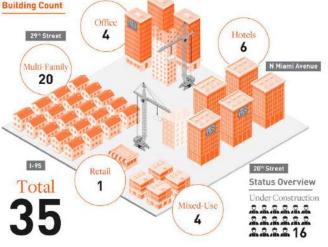

#### WYNWOOD RETAIL & DEVELOPMENT CONTEXT MAP

### Total Units/Space

Residential Units

5.447

Hotel Rooms

757

SF of Commercial Space

1,137,861

SF of Retail Space

374,600

Parking Spaces

5.182

#### Status Overview

Under Construction

Planned

Proposed

配配 8

Tony Arellano P.A. // Managing Partner ta@dwntwnrealtyadvisors.com // (P) 786.235.8330 Joe Fernandez // Executive if@dwntwnrealtyadvisors.com // (P) 305.647.0981 Rayza Perez // Executive rp@dwntwnrealtvadvisors.com // (P) 305.647.0981