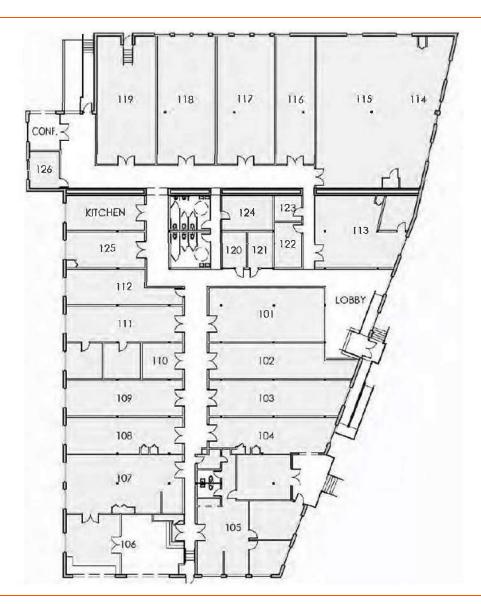

#### SITE PLAN

Building SF = 20,435 SF Expanding area potential:

- Unit 105 (1,766 SF)
- Unit 106 (1,1864 SF)

**Tony Arellano P.A.** // Managing Partner <u>ta@dwntwnrealtyadvisors.com</u> // (P) 786.235.8330 Joe Fernandez // Executive if@dwntwnrealtyadvisors.com // (P) 305.647.0981 Rayza Perez // Executive rp@dwntwnrealtyadvisors.com // (P) 305.647.0981