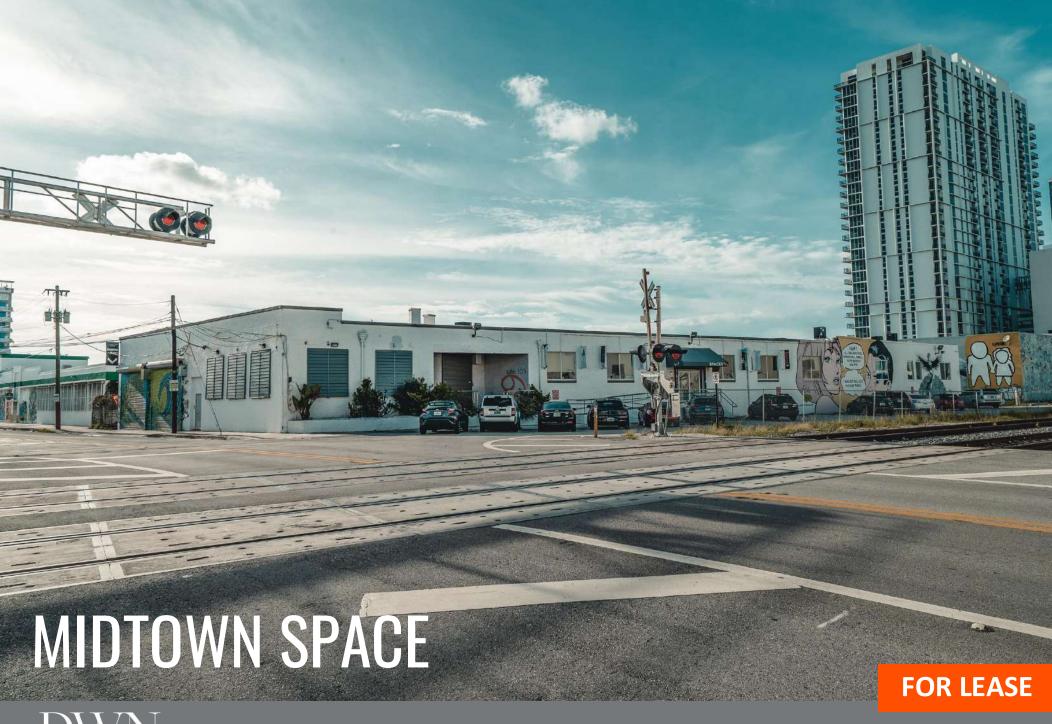

#### **EXECUTIVE SUMMARY**

#### **PROPERTY OVERVIEW**

DWNTWN Realty Advisors has been retained exclusively to arrange the leasing of the Midtown Space located at 85 NE 27th Street. The entire building is available now, except for Unit 105 (1,766 SF) and Unit 106 (1,184 SF), which will be available in one year, offering a total of 20,435 SF. The property is ideal for retail, office, or fitness users looking to capitalize on the area's dynamic growth. Centrally located where Midtown, Edgewater, and Wynwood converge, the property benefits from a collective pipeline of 3,800 multi-family units under construction and 7,600 units proposed across these thriving neighborhoods. Additionally, Residence 27, a residential project situated directly behind the subject property, is planned to include 250 multi-family units, further enhancing the area's commercial appeal.