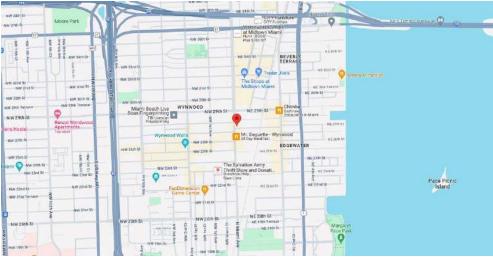

### **LOCATION CONTEXT**

**Tony Arellano P.A.** // Managing Partner ta@dwntwnrealtyadvisors.com // (P) 786.235.8330

Joe Fernandez // Executive <u>if@dwntwnrealtvadvisors.com</u> // (P) 305.647.0981 Rayza Perez // Executive rp@dwntwnrealtyadvisors.com // (P) 305.647.0981

#### LOCATION DESCRIPTION

WYNWOOD - MIDTOWN - EDGEWATER - THE DESIGN DISTRICT

THE INTERSECTION OF MIAMI'S URBAN CORE

Wynwood is bordered by I-95 to the west, Edgewater to the east, and Downtown to the south. Since the early 2000s, Wynwood has transformed into a global hub for art, fashion, and innovation. It's known as the "Silicon Valley of the South" with tech companies moving in, while also offering a vibrant art scene, unique restaurants, and a lively nightlife. Wynwood's main avenues are lined with local food spots, hip boutiques, museums, and entertainment options, making it a top choice in Miami's Urban Core.

Midtown Miami, nestled between Edgewater, Wynwood, and the Design District, offers a condensed urban experience with luxury residential towers and a bustling mix of stores, bars, and restaurants. The Shops at Midtown is a prominent shopping destination, surrounded by luxury buildings. Midtown's central location provides easy access to the Miami Design District and Wynwood for art and culture enthusiasts, and it's just a short drive or bike ride from Miami Beach via the Venetian Causeway.

Edgewater is a residential condo neighborhood ideally situated between Downtown, Wynwood, Midtown, and the Design District. It has become a hotspot for developers due to its beautiful views and proximity to key Miami areas. The East Edgewater waterfront area is particularly active, commanding premium prices. Edgewater also boasts Margaret Pace Park, offering a range of outdoor amenities. With easy access to Wynwood, the Miami Design District, South Beach, and the airport, Edgewater combines convenience with a waterfront lifestyle.