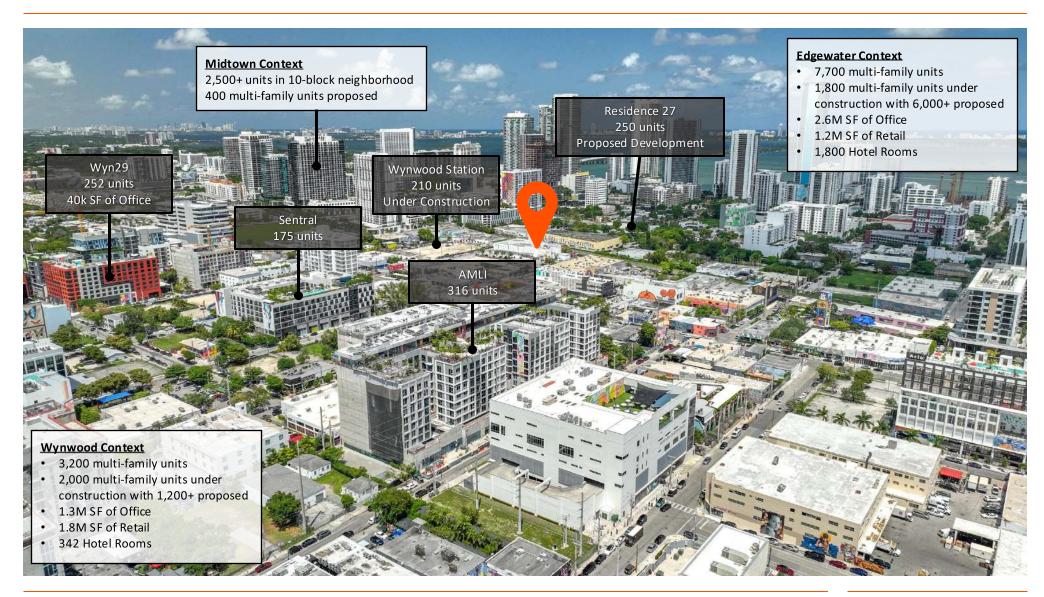

#### **PROPERTY OVERVIEW**

DWNTWN Realty Advisors has been retained exclusively to arrange the leasing of the Midtown Space located at 85 NE 27th Street. The entire building is available now, except for Unit 105 (1,766 SF) and Unit 106 (1,184 SF), which will be available in one year, offering a total of 20,435 SF. The property is ideal for retail, office, or fitness users looking to capitalize on the area's dynamic growth. Centrally located where Midtown, Edgewater, and Wynwood converge, the property benefits from a collective pipeline of 3,800 multi-family units under construction and 7,600 units proposed across these thriving neighborhoods. Additionally, Residence 27, a residential project situated directly behind the subject property, is planned to include 250 multi-family units, further enhancing the area's commercial appeal.

#### **AERIAL CONTEXT**

Tony Arellano P.A. // Managing Partner ta@dwntwnrealtyadvisors.com // (P) 786.235.8330 Joe Fernandez // Executive jf@dwntwnrealtyadvisors.com // (P) 305.647.0981

Rayza Perez // Executive rp@dwntwnrealtvadvisors.com // (P) 305.647.0981