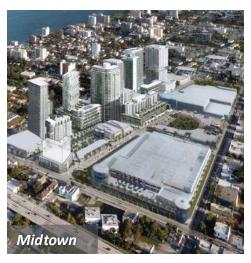

#### **AERIAL CONTEXT**

Tony Arellano P.A. // Managing Partner ta@dwntwnrealtyadvisors.com // (P) 786.235.8330 Joe Fernandez // Executive jf@dwntwnrealtyadvisors.com // (P) 305.647.0981

Rayza Perez // Executive rp@dwntwnrealtvadvisors.com // (P) 305.647.0981

#### **PROPERTY OVERVIEW**

DWNTWN Realty Advisors has been retained exclusively to arrange the leasing of the Midtown Space located at 85 NE 27th Street. The entire building is available now, except for Unit 105 (1,766 SF) and Unit 106 (1,184 SF), which will be available in one year, offering a total of 20,435 SF. The property is ideal for retail, office, or fitness users looking to capitalize on the area's dynamic growth. Centrally located where Midtown, Edgewater, and Wynwood converge, the property benefits from a collective pipeline of 3,800 multi-family units under construction and 7,600 units proposed across these thriving neighborhoods. Additionally, Residence 27, a residential project situated directly behind the subject property, is planned to include 250 multi-family units, further enhancing the area's commercial appeal.