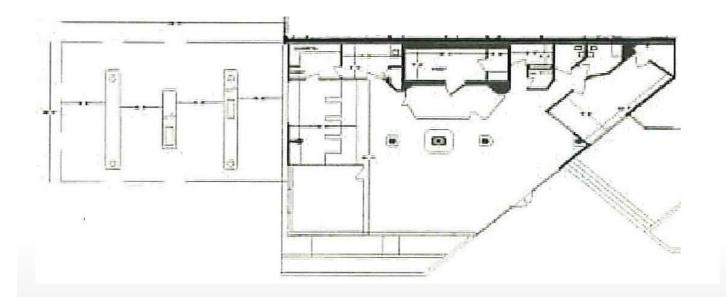

## **BUILDING SPECIFICATIONS**

| Property ID       | 14663157 & 18467487 |
|-------------------|---------------------|
| Property Type     | Office              |
| Lease/For Sale    | Lease               |
| Building, Sq. Ft. | 44,521 SF           |
| Year Built        | 1984                |
| Acres             | 3 29                |