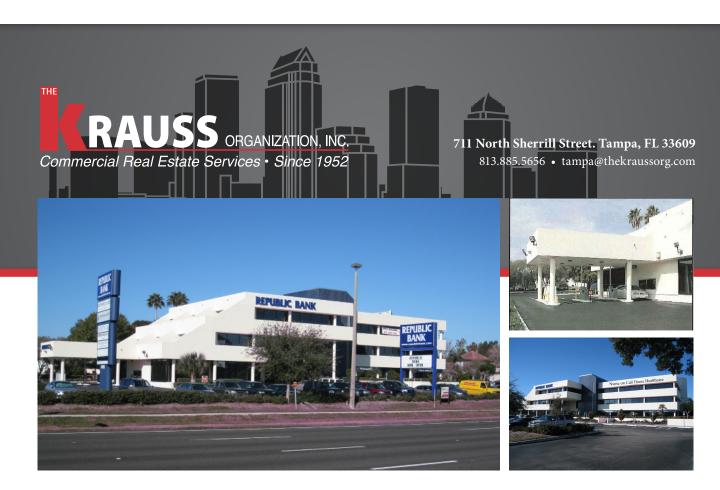

## 34650 US Highway 19 North, Palm Harbor, Florida

Three-story professional office building with highly visible marquis signage on US Highway 19 North

## **PROPERTY HIGHLIGHTS**

- Bank Space Available
- 4.00/1000 SF Parking Ratio
- Three-Story Professional Office Building
- Excellent U.S. Highway 19 Location in Palm Harbor
- Highly Visible Marquis Signage on Highway 19